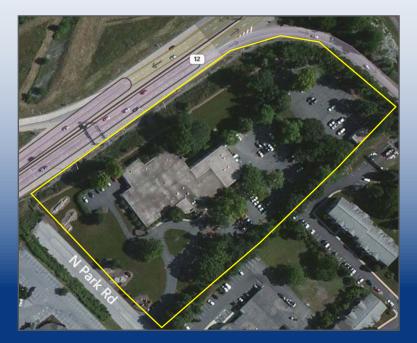

## SALE - DEVELOPMENT OPPORTUNITY 1047 N PARK ROAD | WYOMISSING | PA

| С      | 0                     | n | tä  | 90 | t | L | ls |
|--------|-----------------------|---|-----|----|---|---|----|
| $\sim$ | $\mathbf{\mathbf{v}}$ |   | C V |    |   |   |    |

Lee E. Fein Senior Vice President

M 215 206 5580 D 215 799 6040 lee.fein@wolfcre.com

| Property Features      |                                                                                                                                                                                                                                |  |  |  |
|------------------------|--------------------------------------------------------------------------------------------------------------------------------------------------------------------------------------------------------------------------------|--|--|--|
| Location               | 1047 N Park Road<br>Wyomissing, PA<br>Parcel Number: 96-4397-12-85-9166                                                                                                                                                        |  |  |  |
| Lot Size:              | 5.49 acres                                                                                                                                                                                                                     |  |  |  |
| Building Size          | +/- 43,000 sf                                                                                                                                                                                                                  |  |  |  |
| Additional<br>Amenties | <ul> <li>Frontage on both the Warren Street &amp; West Shore<br/>By-Passes with easy access to site</li> <li>Great highway exposure</li> <li>Zoning - C-2 Retail Commercial District</li> <li>Call for more details</li> </ul> |  |  |  |