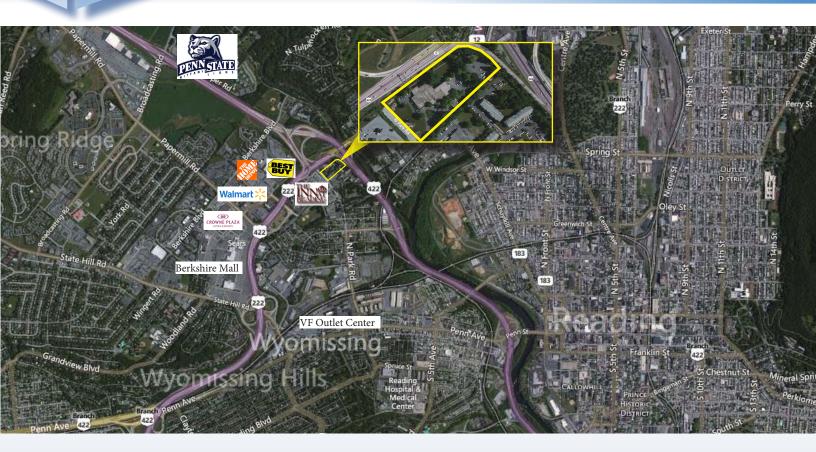

## SALE - DEVELOPMENT OPPORTUNITY 1047 N PARK ROAD | WYOMISSING | PA

| С      | 0                     | n | tä  | 90 | t | L | ls |
|--------|-----------------------|---|-----|----|---|---|----|
| $\sim$ | $\mathbf{\mathbf{v}}$ |   | C V |    |   |   |    |

Lee E. Fein Senior Vice President

M 215 206 5580 D 215 799 6040 lee.fein@wolfcre.com

| Property Features      |                                                                                                                                                                                                                                |  |  |  |
|------------------------|--------------------------------------------------------------------------------------------------------------------------------------------------------------------------------------------------------------------------------|--|--|--|
| Location               | 1047 N Park Road<br>Wyomissing, PA<br>Parcel Number: 96-4397-12-85-9166                                                                                                                                                        |  |  |  |
| Lot Size:              | 5.49 acres                                                                                                                                                                                                                     |  |  |  |
| Building Size          | +/- 43,000 sf                                                                                                                                                                                                                  |  |  |  |
| Additional<br>Amenties | <ul> <li>Frontage on both the Warren Street &amp; West Shore<br/>By-Passes with easy access to site</li> <li>Great highway exposure</li> <li>Zoning - C-2 Retail Commercial District</li> <li>Call for more details</li> </ul> |  |  |  |