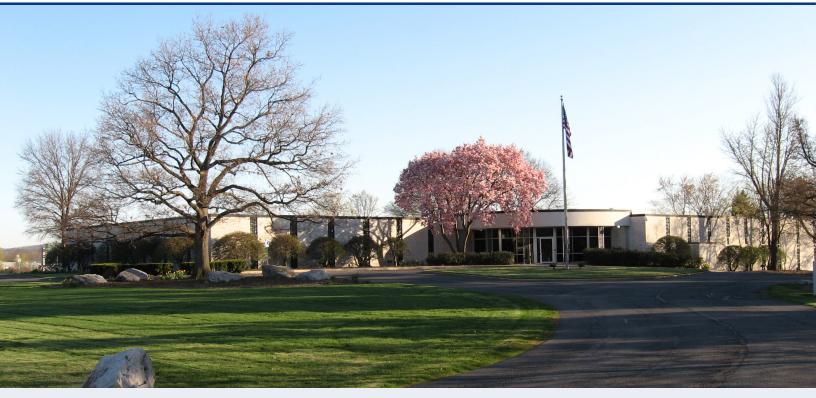

## SALE - DEVELOPMENT OPPORTUNITY 1047 N PARK ROAD | WYOMISSING | PA

| С      | 0                     | n | tä  | 90 | t | L | ls |
|--------|-----------------------|---|-----|----|---|---|----|
| $\sim$ | $\mathbf{\mathbf{v}}$ |   | C V |    |   |   |    |

Lee E. Fein Senior Vice President

M 215 206 5580 D 215 799 6040 lee.fein@wolfcre.com

| Property Features      |                                                                                                                                                                                                                                |  |  |  |
|------------------------|--------------------------------------------------------------------------------------------------------------------------------------------------------------------------------------------------------------------------------|--|--|--|
| Location               | 1047 N Park Road<br>Wyomissing, PA<br>Parcel Number: 96-4397-12-85-9166                                                                                                                                                        |  |  |  |
| Lot Size:              | 5.49 acres                                                                                                                                                                                                                     |  |  |  |
| Building Size          | +/- 43,000 sf                                                                                                                                                                                                                  |  |  |  |
| Additional<br>Amenties | <ul> <li>Frontage on both the Warren Street &amp; West Shore<br/>By-Passes with easy access to site</li> <li>Great highway exposure</li> <li>Zoning - C-2 Retail Commercial District</li> <li>Call for more details</li> </ul> |  |  |  |