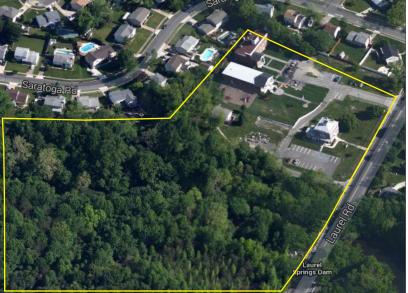

#### Contact Us

Christopher R. Henderson Senior Associate

D 856 857 6337 chris.henderson@wolfcre.com

Scott D. Seligman Director Business Development

D 856 857 6305 scott.seligman@wolfcre.com

| Building Features    |                                                                                                                                                                                                                                                                                                                                                                                                                                                          |  |  |  |
|----------------------|----------------------------------------------------------------------------------------------------------------------------------------------------------------------------------------------------------------------------------------------------------------------------------------------------------------------------------------------------------------------------------------------------------------------------------------------------------|--|--|--|
| Location             | 710 Laurel Road<br>Stratford, NJ<br>Legal Lot : 4.01<br>Block: 87.01                                                                                                                                                                                                                                                                                                                                                                                     |  |  |  |
| Size/SF Available    | +/- 25,200 sf (Office/School)                                                                                                                                                                                                                                                                                                                                                                                                                            |  |  |  |
| Acreage              | +/- 10 acres                                                                                                                                                                                                                                                                                                                                                                                                                                             |  |  |  |
| Asking Sale Price    | \$950,000                                                                                                                                                                                                                                                                                                                                                                                                                                                |  |  |  |
| Occupancy            | Available for immediate possession                                                                                                                                                                                                                                                                                                                                                                                                                       |  |  |  |
| Signage              | Street Pylon and Building Signage available                                                                                                                                                                                                                                                                                                                                                                                                              |  |  |  |
| Area Description     | Located just past the rapidly growing Rowan University School of Osteopathic Medicine on Laurel Road in Stratford, NJ and a half mile from Kennedy Health Hospital University. Easy access to Route 30 and the Lindenwold PATCO Speedline station.                                                                                                                                                                                                       |  |  |  |
| Property Description | The property enjoys a campus-like feel with spacious grounds covering +/- 10 Acres of wooded tree line. The campus is comprised of three prestigious buildings totalling +/- 25,000 square feet. Each building offers its own set of stately rooms with many different potential uses. This property is one of a kind in Camden County and offers unlimited possibilities.  The property also includes a 2,000 sf living quarter for the campus curator. |  |  |  |