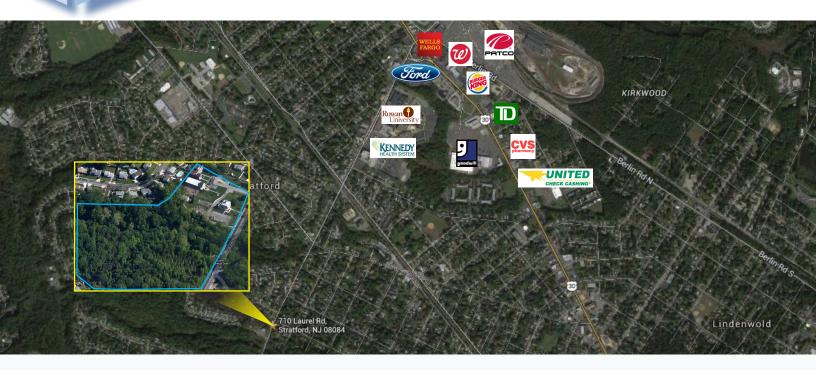

#### Contact Us

Christopher R. Henderson Senior Associate

D 856 857 6337 chris.henderson@wolfcre.com

Scott D. Seligman Director Business Development

D 856 857 6305 scott.seligman@wolfcre.com

| Building Features    |                                                                                                                                                                                                                                                                                                                                                                                                                                                          |  |  |  |
|----------------------|----------------------------------------------------------------------------------------------------------------------------------------------------------------------------------------------------------------------------------------------------------------------------------------------------------------------------------------------------------------------------------------------------------------------------------------------------------|--|--|--|
| Location             | 710 Laurel Road<br>Stratford, NJ<br>Legal Lot : 4.01<br>Block: 87.01                                                                                                                                                                                                                                                                                                                                                                                     |  |  |  |
| Size/SF Available    | +/- 25,200 sf (Office/School)                                                                                                                                                                                                                                                                                                                                                                                                                            |  |  |  |
| Acreage              | +/- 10 acres                                                                                                                                                                                                                                                                                                                                                                                                                                             |  |  |  |
| Asking Sale Price    | \$950,000                                                                                                                                                                                                                                                                                                                                                                                                                                                |  |  |  |
| Occupancy            | Available for immediate possession                                                                                                                                                                                                                                                                                                                                                                                                                       |  |  |  |
| Signage              | Street Pylon and Building Signage available                                                                                                                                                                                                                                                                                                                                                                                                              |  |  |  |
| Area Description     | Located just past the rapidly growing Rowan University School of Osteopathic Medicine on Laurel Road in Stratford, NJ and a half mile from Kennedy Health Hospital University. Easy access to Route 30 and the Lindenwold PATCO Speedline station.                                                                                                                                                                                                       |  |  |  |
| Property Description | The property enjoys a campus-like feel with spacious grounds covering +/- 10 Acres of wooded tree line. The campus is comprised of three prestigious buildings totalling +/- 25,000 square feet. Each building offers its own set of stately rooms with many different potential uses. This property is one of a kind in Camden County and offers unlimited possibilities.  The property also includes a 2,000 sf living quarter for the campus curator. |  |  |  |