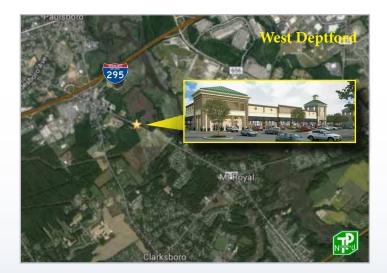

# NEW CONSTRUCTION | RETAIL SPACE FOR LEASE 121 BERKLEY ROAD | MOUNT ROYAL | NJ

## Contact Us

Christopher R. Henderson Associate

D 856 857 6337 chris.henderson@wolfcre.com

Leor R. Hemo **Executive Vice President** 

D 856 857 6302 leor.hemo@wolfcre.com

| Building Features    |                                                                                                                                                                                                                                                                                                                            |  |  |
|----------------------|----------------------------------------------------------------------------------------------------------------------------------------------------------------------------------------------------------------------------------------------------------------------------------------------------------------------------|--|--|
| Location             | 121 Berkley Road<br>Mount Royal, NJ<br>Block: 402.05 Lot: 1.01                                                                                                                                                                                                                                                             |  |  |
| Size/SF Available    | 1,967 - 18,000 sf                                                                                                                                                                                                                                                                                                          |  |  |
| Lease Price          | \$16.00-\$18.00 Gross                                                                                                                                                                                                                                                                                                      |  |  |
| Parking              | Abundant parking                                                                                                                                                                                                                                                                                                           |  |  |
| Occupancy            | Available upon completion of construction (Estimated May 2015)                                                                                                                                                                                                                                                             |  |  |
| Signage              | Building and Pylon Signage available                                                                                                                                                                                                                                                                                       |  |  |
| Area Description     | <ul> <li>Located 1 mile from I-295</li> <li>Approved plans for 120 town homes and a senior living facility.</li> <li>Many nearby amenities including Shop Rite, restaurants, workout facility and more.</li> </ul>                                                                                                         |  |  |
| Property Description | <ul> <li>New construction to be finished early spring</li> <li>Retail center will be highly visible with frontage to +/- 120 town-homes being built by Ryan Homes</li> <li>Ideal retail location for restaurant, bar/pub, clothing boutique, fitness, salon, retail, yoga studio, and many more potential uses.</li> </ul> |  |  |