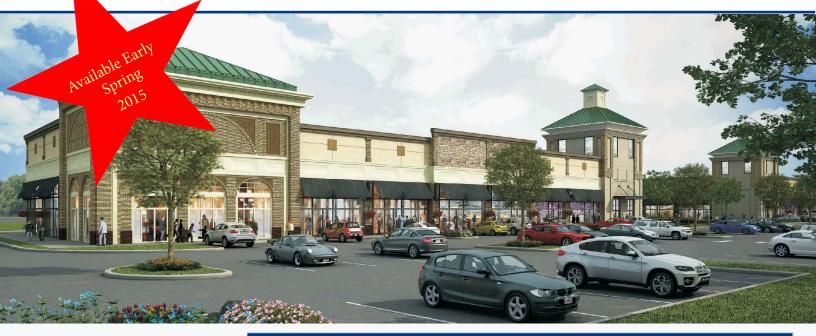

1,967 - 18,000 SF NEWLY CONSTRUCTED RETAIL SPACE FOR LEASE

## Contact Us

Christopher R. Henderson Associate

D 856 857 6337 chris.henderson@wolfcre.com

Leor R. Hemo **Executive Vice President** 

D 856 857 6302 leor.hemo@wolfcre.com

| Building Features    |                                                                                                                                                                                                                                                                                                                            |  |  |
|----------------------|----------------------------------------------------------------------------------------------------------------------------------------------------------------------------------------------------------------------------------------------------------------------------------------------------------------------------|--|--|
| Location             | 121 Berkley Road<br>Mount Royal, NJ<br>Block: 402.05 Lot: 1.01                                                                                                                                                                                                                                                             |  |  |
| Size/SF Available    | 1,967 - 18,000 sf                                                                                                                                                                                                                                                                                                          |  |  |
| Lease Price          | \$16.00-\$18.00 Gross                                                                                                                                                                                                                                                                                                      |  |  |
| Parking              | Abundant parking                                                                                                                                                                                                                                                                                                           |  |  |
| Occupancy            | Available upon completion of construction (Estimated May 2015)                                                                                                                                                                                                                                                             |  |  |
| Signage              | Building and Pylon Signage available                                                                                                                                                                                                                                                                                       |  |  |
| Area Description     | <ul> <li>Located 1 mile from I-295</li> <li>Approved plans for 120 town homes and a senior living facility.</li> <li>Many nearby amenities including Shop Rite, restaurants, workout facility and more.</li> </ul>                                                                                                         |  |  |
| Property Description | <ul> <li>New construction to be finished early spring</li> <li>Retail center will be highly visible with frontage to +/- 120 town-homes being built by Ryan Homes</li> <li>Ideal retail location for restaurant, bar/pub, clothing boutique, fitness, salon, retail, yoga studio, and many more potential uses.</li> </ul> |  |  |