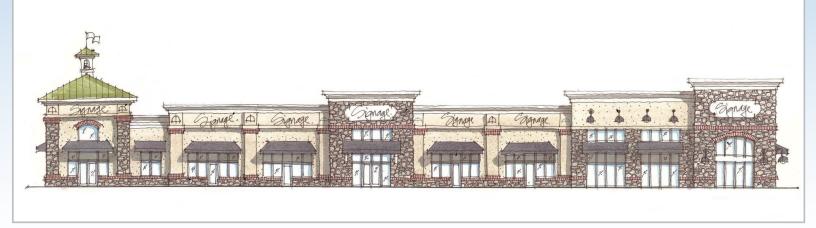

## Contact Us

Christopher R. Henderson Associate

D 856 857 6337 chris.henderson@wolfcre.com

Leor R. Hemo **Executive Vice President** 

D 856 857 6302 leor.hemo@wolfcre.com

| Building Features    |                                                                                                                                                                                                                                                                                                                            |  |  |
|----------------------|----------------------------------------------------------------------------------------------------------------------------------------------------------------------------------------------------------------------------------------------------------------------------------------------------------------------------|--|--|
| Location             | 121 Berkley Road<br>Mount Royal, NJ<br>Block: 402.05 Lot: 1.01                                                                                                                                                                                                                                                             |  |  |
| Size/SF Available    | 1,967 - 18,000 sf                                                                                                                                                                                                                                                                                                          |  |  |
| Lease Price          | \$16.00-\$18.00 Gross                                                                                                                                                                                                                                                                                                      |  |  |
| Parking              | Abundant parking                                                                                                                                                                                                                                                                                                           |  |  |
| Occupancy            | Available upon completion of construction (Estimated May 2015)                                                                                                                                                                                                                                                             |  |  |
| Signage              | Building and Pylon Signage available                                                                                                                                                                                                                                                                                       |  |  |
| Area Description     | <ul> <li>Located 1 mile from I-295</li> <li>Approved plans for 120 town homes and a senior living facility.</li> <li>Many nearby amenities including Shop Rite, restaurants, workout facility and more.</li> </ul>                                                                                                         |  |  |
| Property Description | <ul> <li>New construction to be finished early spring</li> <li>Retail center will be highly visible with frontage to +/- 120 town-homes being built by Ryan Homes</li> <li>Ideal retail location for restaurant, bar/pub, clothing boutique, fitness, salon, retail, yoga studio, and many more potential uses.</li> </ul> |  |  |