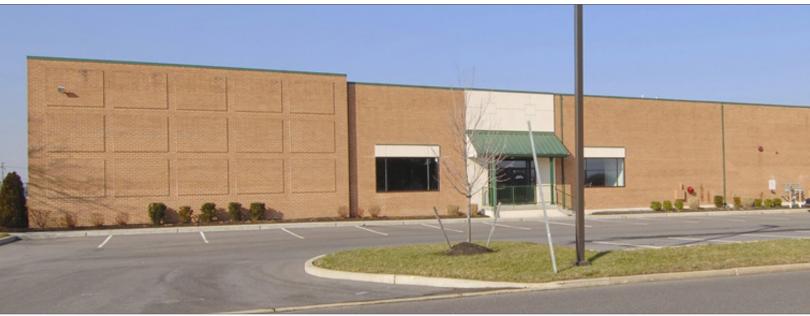

#### +/- 29,003 SF INDUSTRIAL SUBLEASE AVAILABLE

### INDUSTRIAL SUBLEASE AVAILABLE 103 CENTRAL AVENUE | MOUNT LAUREL | NJ

### Contact Us

Christopher R. Henderson Senior Associate D 856 857 6337

chris.henderson@wolfcre.com

Jason M. Wolf Managing Principal D 856 857 6301

jason.wolf@wolfcre.com

| Building Features       |                                                                                                                                                                                                                                                                                                                     |  |  |
|-------------------------|---------------------------------------------------------------------------------------------------------------------------------------------------------------------------------------------------------------------------------------------------------------------------------------------------------------------|--|--|
| Location                | 103 Central Avenue<br>Mount Laurel, NJ 08054                                                                                                                                                                                                                                                                        |  |  |
| Size/SF Available       | +/-29,003 sf                                                                                                                                                                                                                                                                                                        |  |  |
| Lease Price             | \$4.25/sf NNN                                                                                                                                                                                                                                                                                                       |  |  |
| Parking                 | Abundant parking                                                                                                                                                                                                                                                                                                    |  |  |
| Occupancy               | Available for immediate occupancy<br>Lease Expires: March 1, 2018                                                                                                                                                                                                                                                   |  |  |
| Signage                 | Monument signage                                                                                                                                                                                                                                                                                                    |  |  |
| Area Description        | <ul> <li>Located in Eastgate Business Park off Route 73</li> <li>Immediate access to NJ Turnpike at exit 4 and exit 36 of I-295</li> <li>Minutes to Route 38</li> <li>Excellent access to the highway network offering easy access to Phila, NY and Baltimore/Washington D.C.</li> </ul>                            |  |  |
| Property<br>Description | <ul> <li>Free-standing, industrial building</li> <li>2 separate sections with separate entrances</li> <li>Existing office area is 1,200 sf</li> <li>Fully sprinklered</li> <li>Multiple tailgates</li> <li>Heating is gas fired and office area is air conditioned</li> <li>22 foot clear ceiling height</li> </ul> |  |  |