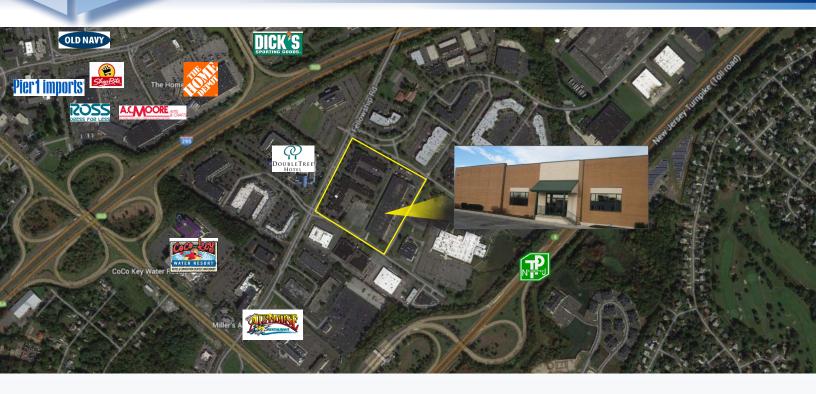

### Contact Us

Christopher R. Henderson Senior Associate D 856 857 6337

chris.henderson@wolfcre.com

Jason M. Wolf Managing Principal D 856 857 6301

jason.wolf@wolfcre.com

| Building Features       |                                                                                                                                                                                                                                                                                                                     |  |  |
|-------------------------|---------------------------------------------------------------------------------------------------------------------------------------------------------------------------------------------------------------------------------------------------------------------------------------------------------------------|--|--|
| Location                | 103 Central Avenue<br>Mount Laurel, NJ 08054                                                                                                                                                                                                                                                                        |  |  |
| Size/SF Available       | +/-29,003 sf                                                                                                                                                                                                                                                                                                        |  |  |
| Lease Price             | \$4.25/sf NNN                                                                                                                                                                                                                                                                                                       |  |  |
| Parking                 | Abundant parking                                                                                                                                                                                                                                                                                                    |  |  |
| Occupancy               | Available for immediate occupancy<br>Lease Expires: March 1, 2018                                                                                                                                                                                                                                                   |  |  |
| Signage                 | Monument signage                                                                                                                                                                                                                                                                                                    |  |  |
| Area Description        | <ul> <li>Located in Eastgate Business Park off Route 73</li> <li>Immediate access to NJ Turnpike at exit 4 and exit 36 of I-295</li> <li>Minutes to Route 38</li> <li>Excellent access to the highway network offering easy access to Phila, NY and Baltimore/Washington D.C.</li> </ul>                            |  |  |
| Property<br>Description | <ul> <li>Free-standing, industrial building</li> <li>2 separate sections with separate entrances</li> <li>Existing office area is 1,200 sf</li> <li>Fully sprinklered</li> <li>Multiple tailgates</li> <li>Heating is gas fired and office area is air conditioned</li> <li>22 foot clear ceiling height</li> </ul> |  |  |