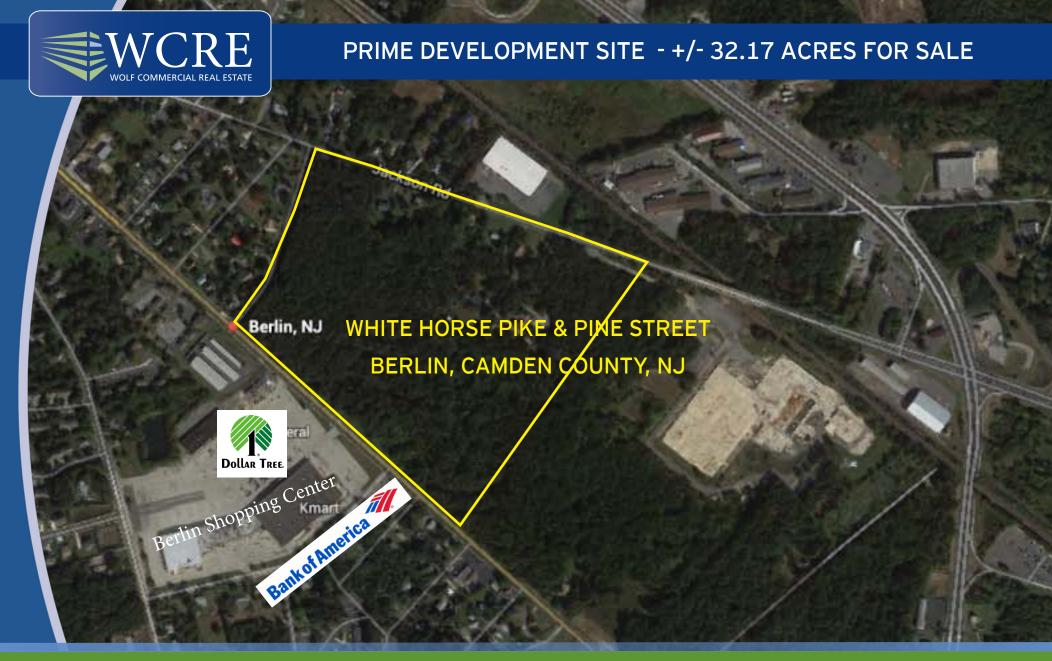

## **Property Description**

White Horse Pike (Route 30) & Pine Street Location

> Berlin, Camden County, NJ Block: 1502, Lots: 1, 2 & 3

+/- 32.17 acres Acreage:

> Parcel I: 8.33 acres Parcel II: 7.74 acres Parcel III: 15.93 acres

Neighborhood Commercial - allows for retail and office Zoning:

Asking Sale Price: \$965,000 (\$30,000/acre)

Property/ Area Description Primarily flat, portions densely wooded

Frontage on (3) streets

Excellent frontage on Route 30