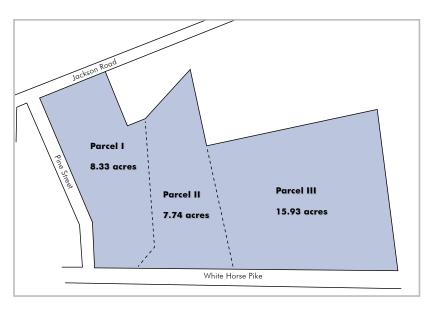

## **Property Description**

White Horse Pike (Route 30) & Pine Street Location

> Berlin, Camden County, NJ Block: 1502, Lots: 1, 2 & 3

+/- 32.17 acres Acreage:

> Parcel I: 8.33 acres Parcel II: 7.74 acres Parcel III: 15.93 acres