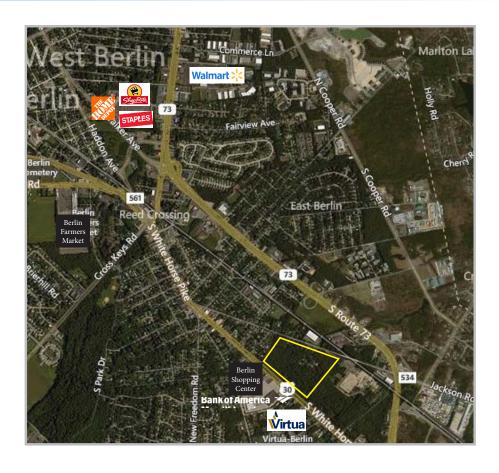

## **Property Description**

White Horse Pike (Route 30) & Pine Street Location

> Berlin, Camden County, NJ Block: 1502, Lots: 1, 2 & 3

+/- 32.17 acres Acreage:

> Parcel I: 8.33 acres Parcel II: 7.74 acres Parcel III: 15.93 acres

Neighborhood Commercial - allows for retail and office Zoning:

Asking Sale Price: \$965,000 (\$30,000/acre)

Property/ Area Description Primarily flat, portions densely wooded

Frontage on (3) streets

Excellent frontage on Route 30