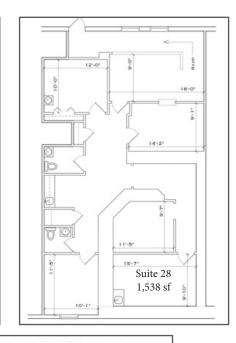

## **Property Description**

Location 1401 E Marlton Pike (Route 70)

Cherry Hill, NJ

Suite 24 - 1,961 sf Suite 28 - 1,538 sf Suite 18 - 2,881 sf (under renovation) Suite 21 - 774 sf Size/SF Available

Asking Lease Price \$18.00/sf plus utilities and janitorial