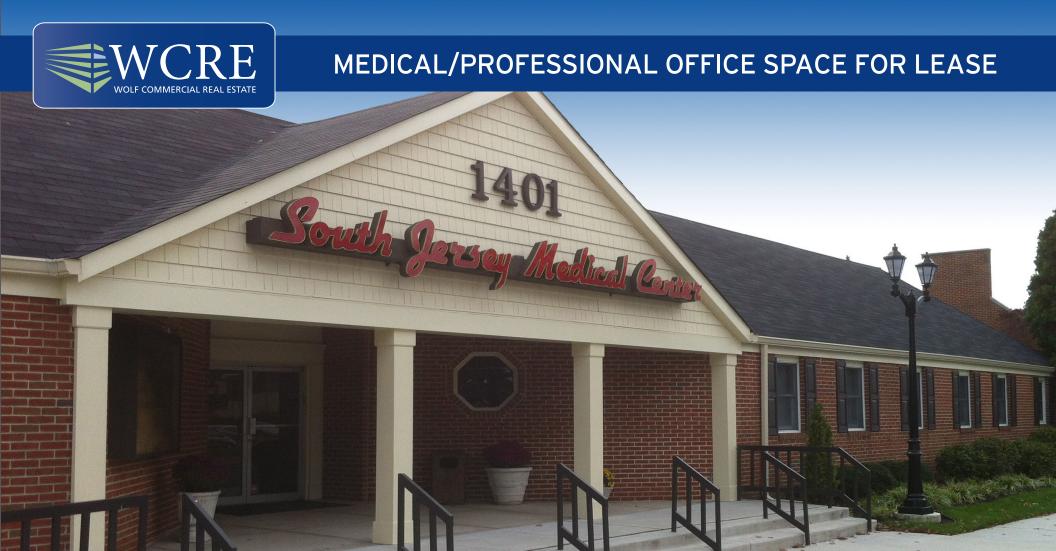

\*\*\*BROKER BONUS! \$1.00 PER SF FOR A NEW 5 YEAR LEASE!\*\*\*

1401 E Marlton Pike (Route 70) | Cherry Hill

Wolf Commercial Real Estate

follow us: 🌓 🕒 🛅 🔯

www.WolfCRE.com

## 1401 E MARLTON PIKE (RT. 70) | CHERRY HILL | NJ

## **Property Description**

Location 1401 E Marlton Pike (Route 70)

Cherry Hill, NJ

Suite 24 - 1,961 sf Suite 28 - 1,538 sf Suite 18 - 2,881 sf (under renovation) Suite 21 - 774 sf Size/SF Available

Asking Lease Price \$18.00/sf plus utilities and janitorial