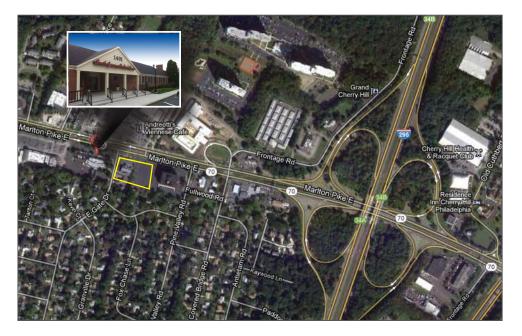

6/1,000 Parking

Available for immediate occupancy Occupancy

Monument signage on Route 70, lobby directory and tenant Signage

suite signage

Located on Route 70 next to Barclay Shopping Center providing for immediate access to I-295, with convenient Property/Area Description

North/South access. Within minutes drive to all local health systems (Virtua, Lourdes, Kennedy, UMDNJ and Cooper).

Suite 24 1.961 sf