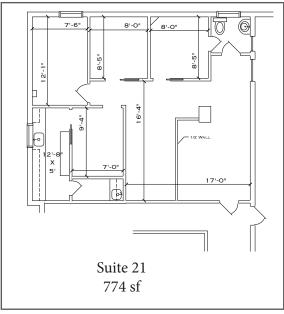

## **Property Description**

Location 1401 E Marlton Pike (Route 70)

Cherry Hill, NJ

Suite 24 - 1,961 sf Suite 28 - 1,538 sf Suite 18 - 2,881 sf (under renovation) Suite 21 - 774 sf Size/SF Available

Asking Lease Price \$18.00/sf plus utilities and janitorial