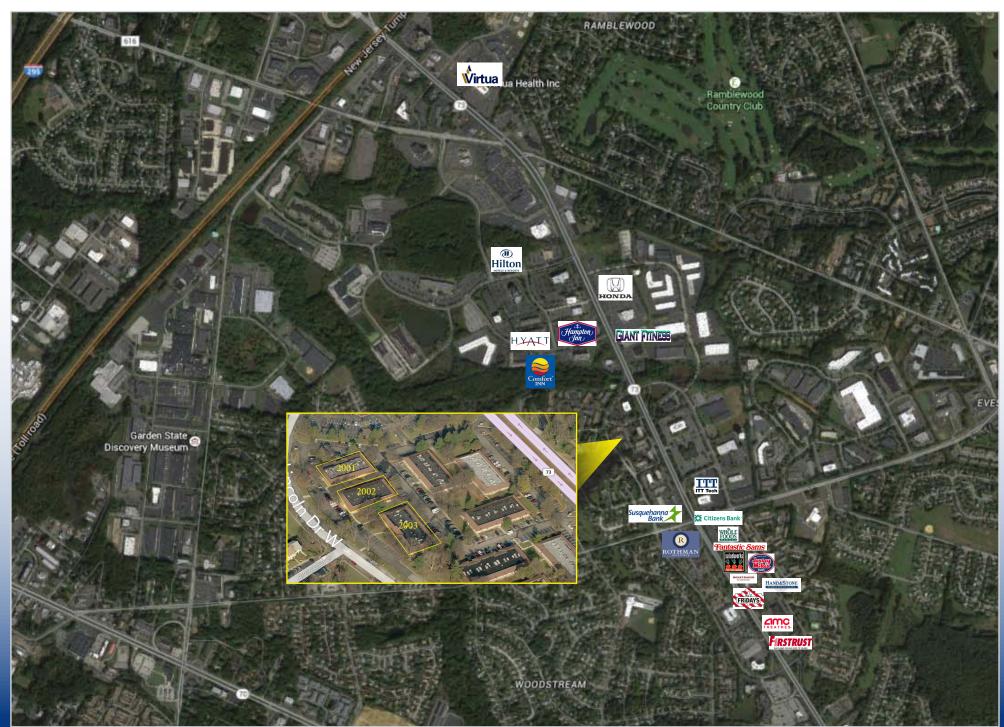

## LOCATED IN THE HEART OF THE MARLTON BUSINESS DISTRICT

- Property: 28,444 sf (consisting of 3 buildings)
- Number of Tenants: 15
- Building 2001 100% Occupancy:

Building 2002 - 80% Building 2003 - 60%

- Acres: 3.26 C-1 Zoning
- Conveniently located near the intersection of Route 73 & Greentree Road with easy access to I-295 and the NJ Turnpike

2003 Lincoln Drive West

# Greentree Executive Campus

| Property Specifications |                                                                                                                                                                                                                                                                                                                                                                            |                                                                                                                                                                                 |
|-------------------------|----------------------------------------------------------------------------------------------------------------------------------------------------------------------------------------------------------------------------------------------------------------------------------------------------------------------------------------------------------------------------|---------------------------------------------------------------------------------------------------------------------------------------------------------------------------------|
| Location                | Greentree Executive Campus<br>2001-2002-2003 Lincoln Drive West<br>Marlton, NJ 08053                                                                                                                                                                                                                                                                                       |                                                                                                                                                                                 |
| Building Size           | Building 2001: 8,700 SF<br>Building 2002: 8,930 SF<br>Building 2003: 10,814 SF                                                                                                                                                                                                                                                                                             |                                                                                                                                                                                 |
| Acreage                 | 3.26 acres                                                                                                                                                                                                                                                                                                                                                                 |                                                                                                                                                                                 |
| Sale Price              | \$65.00/sf                                                                                                                                                                                                                                                                                                                                                                 |                                                                                                                                                                                 |
| Zoning                  | C-1 (Commercial) Permited Uses:  Planned commercial developments  Shopping centers  Department stores  Medical centers  Offices, all types  Offices of government agencies  Restaurants and taverns, not including fast-food or drive-through                                                                                                                              | <ul> <li>Retail stores</li> <li>Garden centers</li> <li>Banks (including drive-through)</li> <li>Day-care facilities</li> <li>General personal and business services</li> </ul> |
| Property<br>Features    | <ul> <li>Single story office complex</li> <li>Exceptional location for a medical/professional office or redevelopment opportunity in the heart of Marlton</li> <li>Conveniently located near the intersection of Route 73 &amp; Greentree Road with easy access to I-295 and the NJ Turnpike</li> <li>Nearby amenities include banks, restaurants, and shopping</li> </ul> |                                                                                                                                                                                 |
| Traffic Count           | 46,188 AADT (Route 73 & Lincoln West)                                                                                                                                                                                                                                                                                                                                      |                                                                                                                                                                                 |