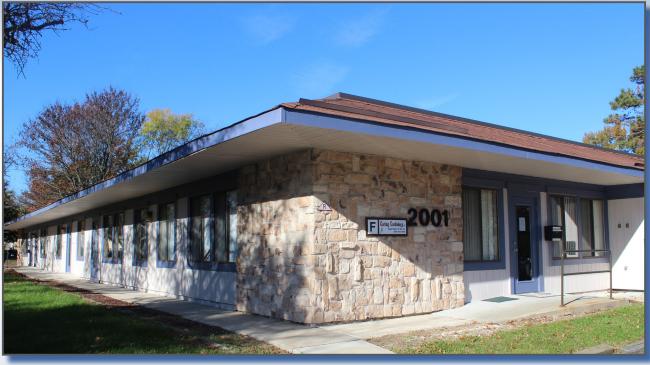

## **GREENTREE EXECUTIVE CAMPUS**

2001-2002-2003 Lincoln Drive West, Marlton, NJ

## LOCATED IN THE HEART OF THE MARLTON BUSINESS DISTRICT

- Property: 28,444 sf (consisting of 3 buildings)
- Number of Tenants: 15
- Building 2001 100% Occupancy:

Building 2002 - 80% Building 2003 - 60%

- Acres: 3.26 C-1 Zoning
- Conveniently located near the intersection of Route 73 & Greentree Road with easy access to I-295 and the NJ Turnpike

2003 Lincoln Drive West