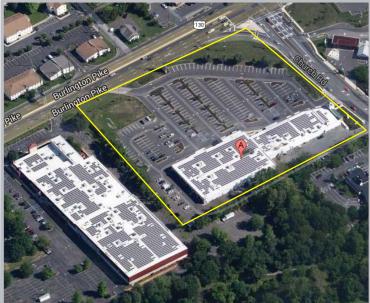

# PEP BOYS PLAZA SHOPPING CENTER 202 ROUTE 130 NORTH | CINNAMINSON | NJ

| Building Features    |                                                                                                                                                                                                                                                    |  |  |
|----------------------|----------------------------------------------------------------------------------------------------------------------------------------------------------------------------------------------------------------------------------------------------|--|--|
| Location             | Pep Boys Plaza Shopping Center<br>202 Route 130 North<br>Cinnaminson, NJ                                                                                                                                                                           |  |  |
| Size/SF Available    | 2,400 sf (Available January 2017)<br>7,130 sf                                                                                                                                                                                                      |  |  |
| Asking Lease Price   | \$15.00/NNN                                                                                                                                                                                                                                        |  |  |
| Parking              | 4.08/1,000 sf                                                                                                                                                                                                                                      |  |  |
| Occupancy            | Available for immediate occupancy                                                                                                                                                                                                                  |  |  |
| Signage              | Store front and pylon signage available                                                                                                                                                                                                            |  |  |
| Property Description | Pep Boys Plaza is located at a high traffic corner with multiple retail spaces available in the retail strip center. Join retailers Pep Boys, Subway, Eastern Dental, Zio's Tuscan Grille and others in this conveniently located shopping center. |  |  |
| Area Description     | High traffic intersection located across from the retail power center, The Shoppes at Cinnaminson. Other retailers in the area include TD Bank, Dunkin Donuts, McDonald's, Burlington Coat Factory, ShopRite and many more national chains.        |  |  |