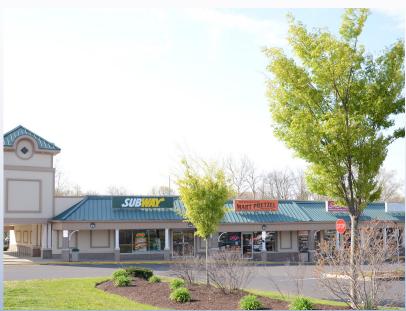

# PEP BOYS PLAZA SHOPPING CENTER 202 ROUTE 130 NORTH | CINNAMINSON | NJ

| Building Features    |                                                                                                                                                                                                                                                    |  |  |
|----------------------|----------------------------------------------------------------------------------------------------------------------------------------------------------------------------------------------------------------------------------------------------|--|--|
| Location             | Pep Boys Plaza Shopping Center<br>202 Route 130 North<br>Cinnaminson, NJ                                                                                                                                                                           |  |  |
| Size/SF Available    | 2,400 sf (Available January 2017)<br>7,130 sf                                                                                                                                                                                                      |  |  |
| Asking Lease Price   | \$15.00/NNN                                                                                                                                                                                                                                        |  |  |
| Parking              | 4.08/1,000 sf                                                                                                                                                                                                                                      |  |  |
| Occupancy            | Available for immediate occupancy                                                                                                                                                                                                                  |  |  |
| Signage              | Store front and pylon signage available                                                                                                                                                                                                            |  |  |
| Property Description | Pep Boys Plaza is located at a high traffic corner with multiple retail spaces available in the retail strip center. Join retailers Pep Boys, Subway, Eastern Dental, Zio's Tuscan Grille and others in this conveniently located shopping center. |  |  |
| Area Description     | High traffic intersection located across from the retail power center, The Shoppes at Cinnaminson. Other retailers in the area include TD Bank, Dunkin Donuts, McDonald's, Burlington Coat Factory, ShopRite and many more national chains.        |  |  |