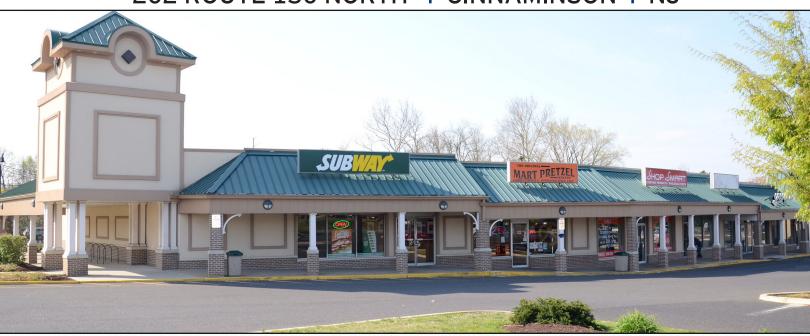

# PEP BOYS PLAZA SHOPPING CENTER 202 ROUTE 130 NORTH | CINNAMINSON | NJ

| Building Features    |                                                                                                                                                                                                                                                    |  |  |
|----------------------|----------------------------------------------------------------------------------------------------------------------------------------------------------------------------------------------------------------------------------------------------|--|--|
| Location             | Pep Boys Plaza Shopping Center<br>202 Route 130 North<br>Cinnaminson, NJ                                                                                                                                                                           |  |  |
| Size/SF Available    | 2,400 sf (Available January 2017)<br>7,130 sf                                                                                                                                                                                                      |  |  |
| Asking Lease Price   | \$15.00/NNN                                                                                                                                                                                                                                        |  |  |
| Parking              | 4.08/1,000 sf                                                                                                                                                                                                                                      |  |  |
| Occupancy            | Available for immediate occupancy                                                                                                                                                                                                                  |  |  |
| Signage              | Store front and pylon signage available                                                                                                                                                                                                            |  |  |
| Property Description | Pep Boys Plaza is located at a high traffic corner with multiple retail spaces available in the retail strip center. Join retailers Pep Boys, Subway, Eastern Dental, Zio's Tuscan Grille and others in this conveniently located shopping center. |  |  |
| Area Description     | High traffic intersection located across from the retail power center, The Shoppes at Cinnaminson. Other retailers in the area include TD Bank, Dunkin Donuts, McDonald's, Burlington Coat Factory, ShopRite and many more national chains.        |  |  |