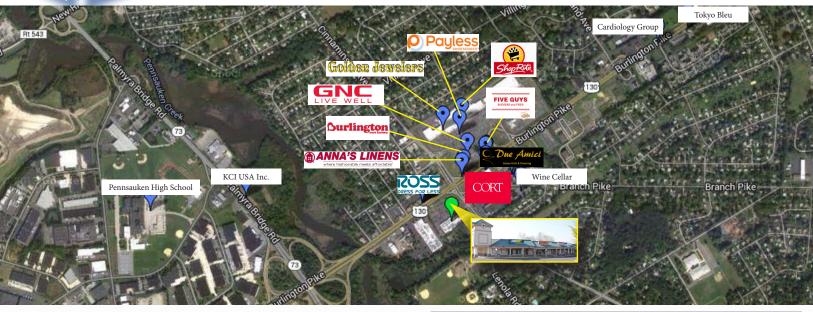

# PEP BOYS PLAZA SHOPPING CENTER 202 ROUTE 130 NORTH | CINNAMINSON | NJ

| Building Features    |                                                                                                                                                                                                                                                    |  |  |
|----------------------|----------------------------------------------------------------------------------------------------------------------------------------------------------------------------------------------------------------------------------------------------|--|--|
| Location             | Pep Boys Plaza Shopping Center<br>202 Route 130 North<br>Cinnaminson, NJ                                                                                                                                                                           |  |  |
| Size/SF Available    | 2,400 sf (Available January 2017)<br>7,130 sf                                                                                                                                                                                                      |  |  |
| Asking Lease Price   | \$15.00/NNN                                                                                                                                                                                                                                        |  |  |
| Parking              | 4.08/1,000 sf                                                                                                                                                                                                                                      |  |  |
| Occupancy            | Available for immediate occupancy                                                                                                                                                                                                                  |  |  |
| Signage              | Store front and pylon signage available                                                                                                                                                                                                            |  |  |
| Property Description | Pep Boys Plaza is located at a high traffic corner with multiple retail spaces available in the retail strip center. Join retailers Pep Boys, Subway, Eastern Dental, Zio's Tuscan Grille and others in this conveniently located shopping center. |  |  |
| Area Description     | High traffic intersection located across from the retail power center, The Shoppes at Cinnaminson. Other retailers in the area include TD Bank, Dunkin Donuts, McDonald's, Burlington Coat Factory, ShopRite and many more national chains.        |  |  |

#### **DEMOGRAPHIC SUMMARY**

|                     | 1 Mile                               | 3 Miles  | 5 Miles  |  |
|---------------------|--------------------------------------|----------|----------|--|
| Population          | 6,323                                | 65,134   | 360,147  |  |
| Household           | 2,313                                | 24,946   | 130,603  |  |
| Median HH<br>Income | \$84,074                             | \$69,984 | \$48,683 |  |
| Avg HH Income       | \$94,356                             | \$86,157 | \$65,982 |  |
| Traffic Count       | 55,430 (Route 130 & Highland Avenue) |          |          |  |