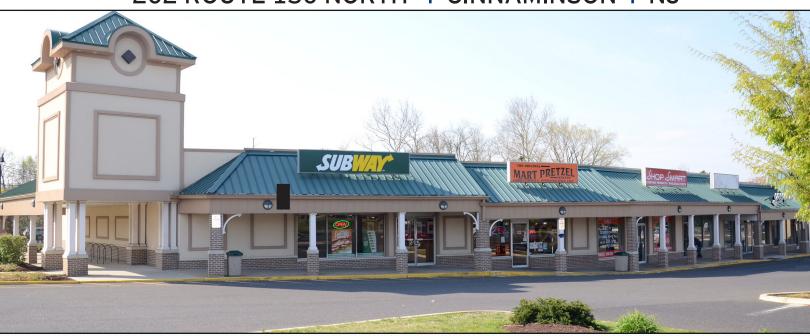

# PEP BOYS PLAZA SHOPPING CENTER 202 ROUTE 130 NORTH | CINNAMINSON | NJ

| Building Features    |                                                                                                                                                                                                                                                    |  |  |  |
|----------------------|----------------------------------------------------------------------------------------------------------------------------------------------------------------------------------------------------------------------------------------------------|--|--|--|
| Location             | Pep Boys Plaza Shopping Center<br>202 Route 130 North<br>Cinnaminson, NJ                                                                                                                                                                           |  |  |  |
| Size/SF Available    | 1,600 sf<br>7,130 sf                                                                                                                                                                                                                               |  |  |  |
| Asking Lease Price   | \$15.00/NNN                                                                                                                                                                                                                                        |  |  |  |
| Parking              | 4.08/1,000 sf                                                                                                                                                                                                                                      |  |  |  |
| Occupancy            | Available for immediate occupancy                                                                                                                                                                                                                  |  |  |  |
| Signage              | Store front and pylon signage available                                                                                                                                                                                                            |  |  |  |
| Property Description | Pep Boys Plaza is located at a high traffic corner with multiple retail spaces available in the retail strip center. Join retailers Pep Boys, Subway, Eastern Dental, Zio's Tuscan Grille and others in this conveniently located shopping center. |  |  |  |
| Area Description     | High traffic intersection located across from the retail power center, The Shoppes at Cinnaminson. Other retailers in the area include TD Bank, Dunkin Donuts, McDonald's, Burlington Coat Factory, ShopRite and many more national chains.        |  |  |  |