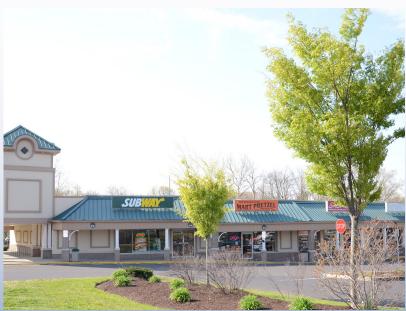

# PEP BOYS PLAZA SHOPPING CENTER 202 ROUTE 130 NORTH | CINNAMINSON | NJ

| Building Features    |                                                                                                                                                                                                                                                    |  |  |  |
|----------------------|----------------------------------------------------------------------------------------------------------------------------------------------------------------------------------------------------------------------------------------------------|--|--|--|
| Location             | Pep Boys Plaza Shopping Center<br>202 Route 130 North<br>Cinnaminson, NJ                                                                                                                                                                           |  |  |  |
| Size/SF Available    | 1,600 sf<br>7,130 sf                                                                                                                                                                                                                               |  |  |  |
| Asking Lease Price   | \$15.00/NNN                                                                                                                                                                                                                                        |  |  |  |
| Parking              | 4.08/1,000 sf                                                                                                                                                                                                                                      |  |  |  |
| Occupancy            | Available for immediate occupancy                                                                                                                                                                                                                  |  |  |  |
| Signage              | Store front and pylon signage available                                                                                                                                                                                                            |  |  |  |
| Property Description | Pep Boys Plaza is located at a high traffic corner with multiple retail spaces available in the retail strip center. Join retailers Pep Boys, Subway, Eastern Dental, Zio's Tuscan Grille and others in this conveniently located shopping center. |  |  |  |
| Area Description     | High traffic intersection located across from the retail power center, The Shoppes at Cinnaminson. Other retailers in the area include TD Bank, Dunkin Donuts, McDonald's, Burlington Coat Factory, ShopRite and many more national chains.        |  |  |  |