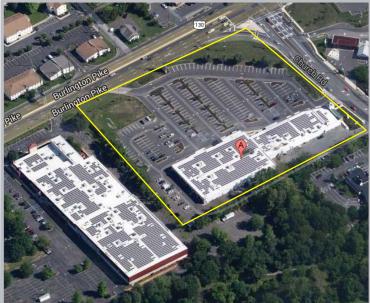

# PEP BOYS PLAZA SHOPPING CENTER 202 ROUTE 130 NORTH | CINNAMINSON | NJ

| Building Features    |                                                                                                                                                                                                                                                    |  |  |  |
|----------------------|----------------------------------------------------------------------------------------------------------------------------------------------------------------------------------------------------------------------------------------------------|--|--|--|
| Location             | Pep Boys Plaza Shopping Center<br>202 Route 130 North<br>Cinnaminson, NJ                                                                                                                                                                           |  |  |  |
| Size/SF Available    | 1,600 sf<br>7,130 sf                                                                                                                                                                                                                               |  |  |  |
| Asking Lease Price   | \$15.00/NNN                                                                                                                                                                                                                                        |  |  |  |
| Parking              | 4.08/1,000 sf                                                                                                                                                                                                                                      |  |  |  |
| Occupancy            | Available for immediate occupancy                                                                                                                                                                                                                  |  |  |  |
| Signage              | Store front and pylon signage available                                                                                                                                                                                                            |  |  |  |
| Property Description | Pep Boys Plaza is located at a high traffic corner with multiple retail spaces available in the retail strip center. Join retailers Pep Boys, Subway, Eastern Dental, Zio's Tuscan Grille and others in this conveniently located shopping center. |  |  |  |
| Area Description     | High traffic intersection located across from the retail power center, The Shoppes at Cinnaminson. Other retailers in the area include TD Bank, Dunkin Donuts, McDonald's, Burlington Coat Factory, ShopRite and many more national chains.        |  |  |  |