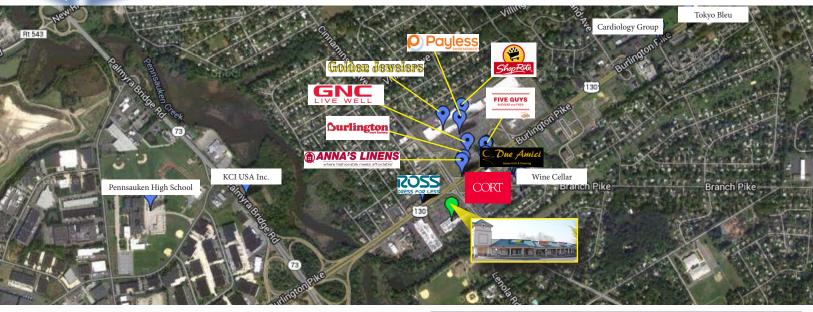

# PEP BOYS PLAZA SHOPPING CENTER 202 ROUTE 130 NORTH | CINNAMINSON | NJ

| Building Features    |                                                                                                                                                                                                                                                    |  |  |  |
|----------------------|----------------------------------------------------------------------------------------------------------------------------------------------------------------------------------------------------------------------------------------------------|--|--|--|
| Location             | Pep Boys Plaza Shopping Center<br>202 Route 130 North<br>Cinnaminson, NJ                                                                                                                                                                           |  |  |  |
| Size/SF Available    | 1,600 sf<br>7,130 sf                                                                                                                                                                                                                               |  |  |  |
| Asking Lease Price   | \$15.00/NNN                                                                                                                                                                                                                                        |  |  |  |
| Parking              | 4.08/1,000 sf                                                                                                                                                                                                                                      |  |  |  |
| Occupancy            | Available for immediate occupancy                                                                                                                                                                                                                  |  |  |  |
| Signage              | Store front and pylon signage available                                                                                                                                                                                                            |  |  |  |
| Property Description | Pep Boys Plaza is located at a high traffic corner with multiple retail spaces available in the retail strip center. Join retailers Pep Boys, Subway, Eastern Dental, Zio's Tuscan Grille and others in this conveniently located shopping center. |  |  |  |
| Area Description     | High traffic intersection located across from the retail power center, The Shoppes at Cinnaminson. Other retailers in the area include TD Bank, Dunkin Donuts, McDonald's, Burlington Coat Factory, ShopRite and many more national chains.        |  |  |  |

#### **DEMOGRAPHIC SUMMARY**

|                     | 1 Mile                               | 3 Miles  | 5 Miles  |  |  |
|---------------------|--------------------------------------|----------|----------|--|--|
| Population          | 6,323                                | 65,134   | 360,147  |  |  |
| Household           | 2,313                                | 24,946   | 130,603  |  |  |
| Median HH<br>Income | \$84,074                             | \$69,984 | \$48,683 |  |  |
| Avg HH Income       | \$94,356                             | \$86,157 | \$65,982 |  |  |
| Traffic Count       | 55,430 (Route 130 & Highland Avenue) |          |          |  |  |