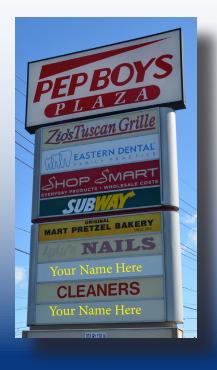

# PEP BOYS PLAZA SHOPPING CENTER 202 ROUTE 130 NORTH | CINNAMINSON | NJ

| Building Features    |                                                                                                                                                                                                                                                    |  |  |  |
|----------------------|----------------------------------------------------------------------------------------------------------------------------------------------------------------------------------------------------------------------------------------------------|--|--|--|
| Location             | Pep Boys Plaza Shopping Center<br>202 Route 130 North<br>Cinnaminson, NJ                                                                                                                                                                           |  |  |  |
| Size/SF Available    | 1,600 sf<br>7,130 sf                                                                                                                                                                                                                               |  |  |  |
| Asking Lease Price   | \$15.00/NNN                                                                                                                                                                                                                                        |  |  |  |
| Parking              | 4.08/1,000 sf                                                                                                                                                                                                                                      |  |  |  |
| Occupancy            | Available for immediate occupancy                                                                                                                                                                                                                  |  |  |  |
| Signage              | Store front and pylon signage available                                                                                                                                                                                                            |  |  |  |
| Property Description | Pep Boys Plaza is located at a high traffic corner with multiple retail spaces available in the retail strip center. Join retailers Pep Boys, Subway, Eastern Dental, Zio's Tuscan Grille and others in this conveniently located shopping center. |  |  |  |
| Area Description     | High traffic intersection located across from the retail power center, The Shoppes at Cinnaminson. Other retailers in the area include TD Bank, Dunkin Donuts, McDonald's, Burlington Coat Factory, ShopRite and many more national chains.        |  |  |  |