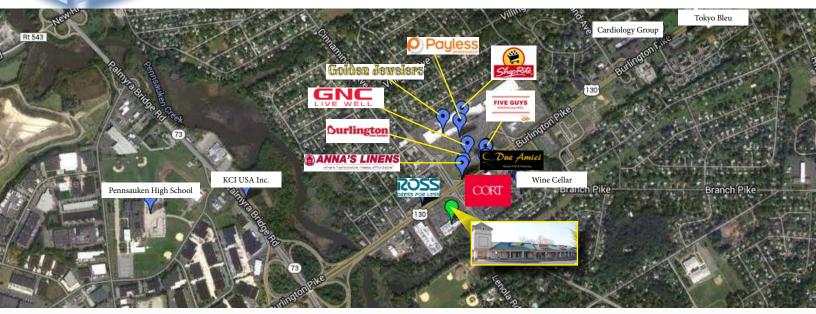

# PEP BOYS PLAZA SHOPPING CENTER 202 ROUTE 130 NORTH | CINNAMINSON | NJ

| Building Features    |                                                                                                                                                                                                                                                    |  |  |
|----------------------|----------------------------------------------------------------------------------------------------------------------------------------------------------------------------------------------------------------------------------------------------|--|--|
| Location             | Pep Boys Plaza Shopping Center<br>202 Route 130 North<br>Cinnaminson, NJ                                                                                                                                                                           |  |  |
| Size/SF Available    | 2,400 sf (Available Immediately) 7,130 sf (Available Immediately)                                                                                                                                                                                  |  |  |
| Asking Lease Price   | \$15.00/NNN                                                                                                                                                                                                                                        |  |  |
| Parking              | 4.08/1,000 sf                                                                                                                                                                                                                                      |  |  |
| Occupancy            | Available for immediate occupancy                                                                                                                                                                                                                  |  |  |
| Signage              | Store front and pylon signage available                                                                                                                                                                                                            |  |  |
| Property Description | Pep Boys Plaza is located at a high traffic corner with multiple retail spaces available in the retail strip center. Join retailers Pep Boys, Subway, Eastern Dental, Zio's Tuscan Grille and others in this conveniently located shopping center. |  |  |
| Area Description     | raffic intersection located across from the retail power center, The Shoppes maminson. Other retailers in the area include TD Bank, Dunkin Donuts, hald's, Burlington Coat Factory, ShopRite and many more national chains.                        |  |  |

#### **DEMOGRAPHIC SUMMARY**

|                     | 1 Mile                               | 3 Miles  | 5 Miles  |  |
|---------------------|--------------------------------------|----------|----------|--|
| Population          | 6,323                                | 65,134   | 360,147  |  |
| Household           | 2,313                                | 24,946   | 130,603  |  |
| Median HH<br>Income | \$84,074                             | \$69,984 | \$48,683 |  |
| Avg HH Income       | \$94,356                             | \$86,157 | \$65,982 |  |
| Traffic Count       | 55,430 (Route 130 & Highland Avenue) |          |          |  |