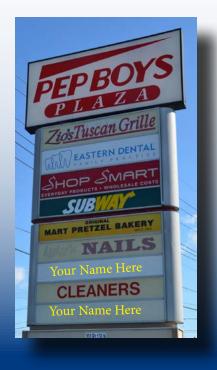

# PEP BOYS PLAZA SHOPPING CENTER 202 ROUTE 130 NORTH | CINNAMINSON | NJ

| Building Features    |                                                                                                                                                                                                                                                    |  |  |
|----------------------|----------------------------------------------------------------------------------------------------------------------------------------------------------------------------------------------------------------------------------------------------|--|--|
| Location             | Pep Boys Plaza Shopping Center<br>202 Route 130 North<br>Cinnaminson, NJ                                                                                                                                                                           |  |  |
| Size/SF Available    | 2,400 sf (Available Immediately) 7,130 sf (Available Immediately)                                                                                                                                                                                  |  |  |
| Asking Lease Price   | \$15.00/NNN                                                                                                                                                                                                                                        |  |  |
| Parking              | 4.08/1,000 sf                                                                                                                                                                                                                                      |  |  |
| Occupancy            | Available for immediate occupancy                                                                                                                                                                                                                  |  |  |
| Signage              | Store front and pylon signage available                                                                                                                                                                                                            |  |  |
| Property Description | Pep Boys Plaza is located at a high traffic corner with multiple retail spaces available in the retail strip center. Join retailers Pep Boys, Subway, Eastern Dental, Zio's Tuscan Grille and others in this conveniently located shopping center. |  |  |
| Area Description     | raffic intersection located across from the retail power center, The Shoppes maminson. Other retailers in the area include TD Bank, Dunkin Donuts, hald's, Burlington Coat Factory, ShopRite and many more national chains.                        |  |  |