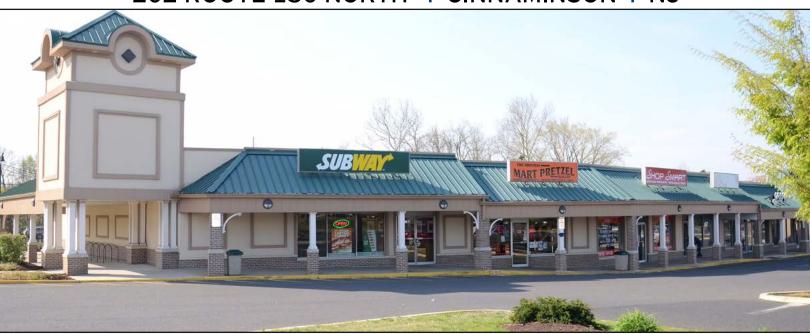

# PEP BOYS PLAZA SHOPPING CENTER 202 ROUTE 130 NORTH | CINNAMINSON | NJ

| Building Features    |                                                                                                                                                                                                                                                    |  |  |
|----------------------|----------------------------------------------------------------------------------------------------------------------------------------------------------------------------------------------------------------------------------------------------|--|--|
| Location             | Pep Boys Plaza Shopping Center<br>202 Route 130 North<br>Cinnaminson, NJ                                                                                                                                                                           |  |  |
| Size/SF Available    | 2,400 sf (Available Immediately) 7,130 sf (Available Immediately)                                                                                                                                                                                  |  |  |
| Asking Lease Price   | \$15.00/NNN                                                                                                                                                                                                                                        |  |  |
| Parking              | 4.08/1,000 sf                                                                                                                                                                                                                                      |  |  |
| Occupancy            | Available for immediate occupancy                                                                                                                                                                                                                  |  |  |
| Signage              | Store front and pylon signage available                                                                                                                                                                                                            |  |  |
| Property Description | Pep Boys Plaza is located at a high traffic corner with multiple retail spaces available in the retail strip center. Join retailers Pep Boys, Subway, Eastern Dental, Zio's Tuscan Grille and others in this conveniently located shopping center. |  |  |
| Area Description     | raffic intersection located across from the retail power center, The Shoppes maminson. Other retailers in the area include TD Bank, Dunkin Donuts, hald's, Burlington Coat Factory, ShopRite and many more national chains.                        |  |  |