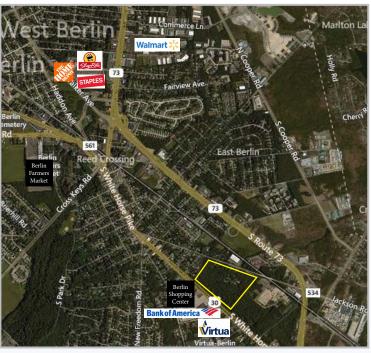

### Contact Us

Jason M. Wolf Principal

D 856 857 6301

jason.wolf@wolfcre.com

Leor R. Hemo Executive Vice President

D 856 857 6302 leor.hemo@wolfcre.com

| Property Features             |                                                                                                                                                                                                                                              |  |  |  |
|-------------------------------|----------------------------------------------------------------------------------------------------------------------------------------------------------------------------------------------------------------------------------------------|--|--|--|
| Location                      | White Horse Pike (Route 30) & Pine Street<br>Berlin, Camden County, NJ<br>Block: 1502, Lots: 1, 2 & 3                                                                                                                                        |  |  |  |
| Acreage:                      | +/- 32.17 acres Parcel I: 8.33 acres Parcel II: 7.74 acres Parcel III: 15.93 acres                                                                                                                                                           |  |  |  |
| Zoning:                       | Neighborhood Commercial - allows for retail and office                                                                                                                                                                                       |  |  |  |
| Asking Sale Price:            | \$965,000 (\$30,000/acre)                                                                                                                                                                                                                    |  |  |  |
| Property/<br>Area Description | <ul> <li>Primarily flat, portions densely wooded</li> <li>Frontage on (3) streets</li> <li>Excellent frontage on Route 30</li> <li>Access to public water, electric, sewer and gas</li> <li>Traffic count +/- 19,621 cars per day</li> </ul> |  |  |  |