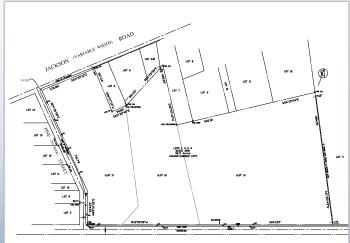

### Contact Us

Jason M. Wolf Principal

D 856 857 6301

jason.wolf@wolfcre.com

Leor R. Hemo Executive Vice President

D 856 857 6302 leor.hemo@wolfcre.com

| Property Features             |                                                                                                                                                                                                                                              |  |  |  |
|-------------------------------|----------------------------------------------------------------------------------------------------------------------------------------------------------------------------------------------------------------------------------------------|--|--|--|
| Location                      | White Horse Pike (Route 30) & Pine Street<br>Berlin, Camden County, NJ<br>Block: 1502, Lots: 1, 2 & 3                                                                                                                                        |  |  |  |
| Acreage:                      | +/- 32.17 acres Parcel I: 8.33 acres Parcel II: 7.74 acres Parcel III: 15.93 acres                                                                                                                                                           |  |  |  |
| Zoning:                       | Neighborhood Commercial - allows for retail and office                                                                                                                                                                                       |  |  |  |
| Asking Sale Price:            | \$965,000 (\$30,000/acre)                                                                                                                                                                                                                    |  |  |  |
| Property/<br>Area Description | <ul> <li>Primarily flat, portions densely wooded</li> <li>Frontage on (3) streets</li> <li>Excellent frontage on Route 30</li> <li>Access to public water, electric, sewer and gas</li> <li>Traffic count +/- 19,621 cars per day</li> </ul> |  |  |  |