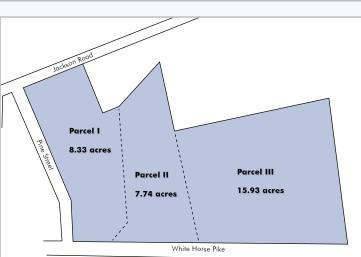

### Contact Us

Jason M. Wolf Principal

D 856 857 6301

jason.wolf@wolfcre.com

Leor R. Hemo Executive Vice President

D 856 857 6302 leor.hemo@wolfcre.com

| Property Features             |                                                                                                                                                                                                                                              |  |  |  |
|-------------------------------|----------------------------------------------------------------------------------------------------------------------------------------------------------------------------------------------------------------------------------------------|--|--|--|
| Location                      | White Horse Pike (Route 30) & Pine Street<br>Berlin, Camden County, NJ<br>Block: 1502, Lots: 1, 2 & 3                                                                                                                                        |  |  |  |
| Acreage:                      | +/- 32.17 acres Parcel I: 8.33 acres Parcel II: 7.74 acres Parcel III: 15.93 acres                                                                                                                                                           |  |  |  |
| Zoning:                       | Neighborhood Commercial - allows for retail and office                                                                                                                                                                                       |  |  |  |
| Asking Sale Price:            | \$965,000 (\$30,000/acre)                                                                                                                                                                                                                    |  |  |  |
| Property/<br>Area Description | <ul> <li>Primarily flat, portions densely wooded</li> <li>Frontage on (3) streets</li> <li>Excellent frontage on Route 30</li> <li>Access to public water, electric, sewer and gas</li> <li>Traffic count +/- 19,621 cars per day</li> </ul> |  |  |  |