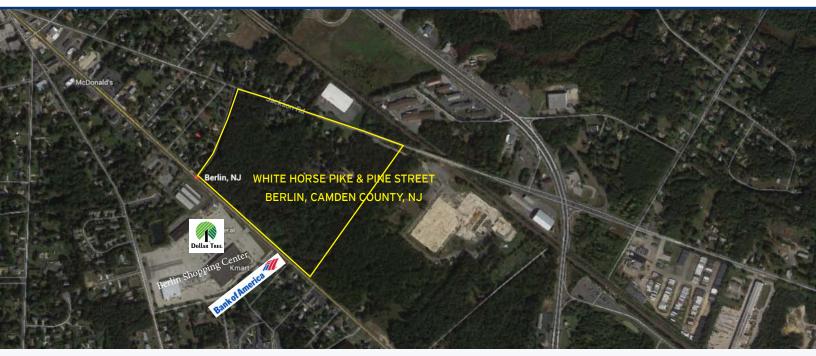

## +/- 32.17 ACRES FOR SALE

#### PRIME DEVELOPMENT SITE WHITE HORSE PIKE & PINE STREET | BERLIN NJ

### Contact Us

Jason M. Wolf Principal

D 856 857 6301

jason.wolf@wolfcre.com

Leor R. Hemo Executive Vice President

D 856 857 6302 leor.hemo@wolfcre.com

| Property Features             |                                                                                                                                                                                                                                              |  |  |  |
|-------------------------------|----------------------------------------------------------------------------------------------------------------------------------------------------------------------------------------------------------------------------------------------|--|--|--|
| Location                      | White Horse Pike (Route 30) & Pine Street<br>Berlin, Camden County, NJ<br>Block: 1502, Lots: 1, 2 & 3                                                                                                                                        |  |  |  |
| Acreage:                      | +/- 32.17 acres Parcel I: 8.33 acres Parcel II: 7.74 acres Parcel III: 15.93 acres                                                                                                                                                           |  |  |  |
| Zoning:                       | Neighborhood Commercial - allows for retail and office                                                                                                                                                                                       |  |  |  |
| Asking Sale Price:            | \$965,000 (\$30,000/acre)                                                                                                                                                                                                                    |  |  |  |
| Property/<br>Area Description | <ul> <li>Primarily flat, portions densely wooded</li> <li>Frontage on (3) streets</li> <li>Excellent frontage on Route 30</li> <li>Access to public water, electric, sewer and gas</li> <li>Traffic count +/- 19,621 cars per day</li> </ul> |  |  |  |