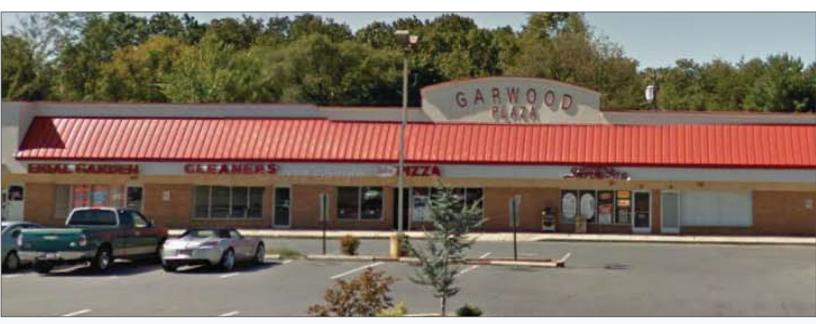

# GARWOOD PLAZA 2897 - 2919 NEW BROOKLYN ERIAL RD | SICKLERVILLE | NJ

- Single story retail center located in a densely populated residential area
- Under new management
- Garwood Plaza tenant, Gallery Pizza, has been a neighborhood institution for 32 years
- Sicklerville, which features a business friendly environment, is one of the fastest growing towns in New Jersey