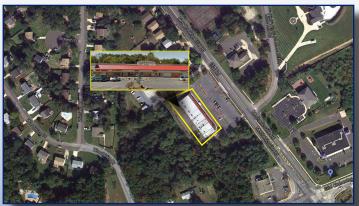

## Contact Us

Leor R. Hemo Executive Vice President D 856 857 6302 leor.hemo@wolfcre.com

Jason M. Wolf Managing Principal D 856 857 6301 iason.wolf@wolfcre.com

| Building Features         |                                                                          |  |  |
|---------------------------|--------------------------------------------------------------------------|--|--|
| Location                  | Garwood Plaza<br>2897 - 2919 New Brooklyn Erial Road<br>Sicklerville, NJ |  |  |
| Size/SF Available         | 6,000 sf                                                                 |  |  |
| Asking Sale Price         | \$899,000                                                                |  |  |
| Parking                   | 7.42/1,000 sf                                                            |  |  |
| Occupancy                 | Available for immediate occupancy                                        |  |  |
| Signage                   | Pylon and store signage available                                        |  |  |
| Property/Area Description |                                                                          |  |  |

- Single story retail center located in a densely populated residential area
- Under new management
- Garwood Plaza tenant, Gallery Pizza, has been a neighborhood institution for 32 years
- Sicklerville, which features a business friendly environment, is one of the fastest growing towns in New Jersey