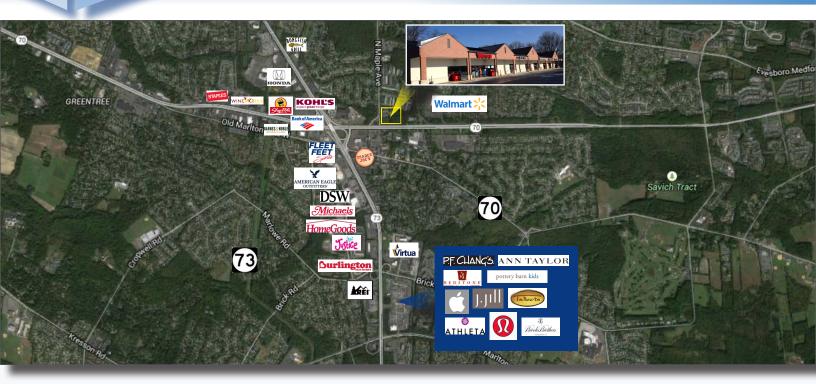

#### Contact Us

Leor R. Hemo **Executive Vice President** 

D 856 857 6302

leor.hemo@wolfcre.com

Jason M. Wolf Managing Principal

D 856 857 6301

jason.wolf@wolfcre.com

| Building Features    |                                                                                                                                                                                                                                             |
|----------------------|---------------------------------------------------------------------------------------------------------------------------------------------------------------------------------------------------------------------------------------------|
| Location             | Allison Shopping Center<br>27 N Maple Avenue<br>Marlton, NJ                                                                                                                                                                                 |
| Size/SF Available    | 1,800 sf In-line                                                                                                                                                                                                                            |
| Asking Lease Rate    | \$17.00 sf/NNN                                                                                                                                                                                                                              |
| Parking              | 6.5/1000                                                                                                                                                                                                                                    |
| Occupancy            | Available for immediate occupancy                                                                                                                                                                                                           |
| Signage              | Pylon and new store signage                                                                                                                                                                                                                 |
| Property Description | Newly renovated vibrant neighborhood shopping center on heavy travelled Maple Avenue and Route 70 in Marlton, NJ. Recently renovated facade, store fronts, roof and new store signs. Aggressive rental rates and excellent local ownership. |
| Area Description     | Conveniently located with easy access to Route 70 and Route 73. Highly populated surrounding neighborhoods.                                                                                                                                 |
| Population           | 84,985 (3 Mile Radius)                                                                                                                                                                                                                      |