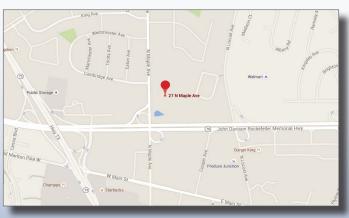

jason.wolf@wolfcre.com

| Building Features    |                                                                                                                                                                                                                                             |
|----------------------|---------------------------------------------------------------------------------------------------------------------------------------------------------------------------------------------------------------------------------------------|
| Location             | Allison Shopping Center<br>27 N Maple Avenue<br>Marlton, NJ                                                                                                                                                                                 |
| Size/SF Available    | 1,600 sf In-line                                                                                                                                                                                                                            |
| Asking Lease Rate    | \$17.00 sf/NNN                                                                                                                                                                                                                              |
| Parking              | 6.5/1000                                                                                                                                                                                                                                    |
| Occupancy            | Available for immediate occupancy                                                                                                                                                                                                           |
| Signage              | Pylon and new store signage                                                                                                                                                                                                                 |
| Property Description | Newly renovated vibrant neighborhood shopping center on heavy travelled Maple Avenue and Route 70 in Marlton, NJ. Recently renovated facade, store fronts, roof and new store signs. Aggressive rental rates and excellent local ownership. |
| Area Description     | Conveniently located with easy access to Route 70 and Route 73. Highly populated surrounding neighborhoods.                                                                                                                                 |
| Population           | 84,985 (3 Mile Radius)                                                                                                                                                                                                                      |