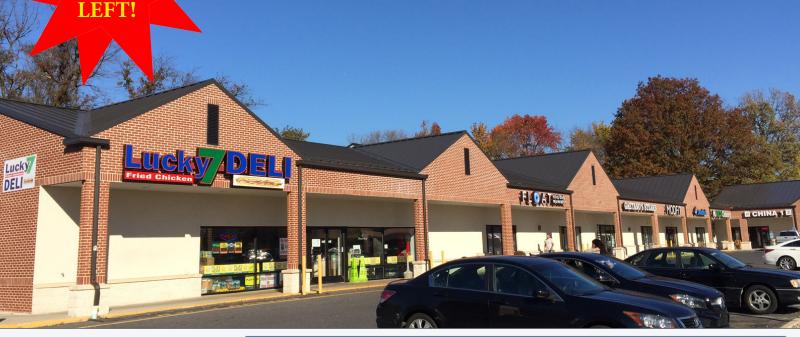

## 1,600 SF FOR LEASE

**ALLISON SHOPPING CENTER** RETAIL | 27 NORTH MAPLE AVENUE | MARLTON | NJ

jason.wolf@wolfcre.com

| Building Features    |                                                                                                                                                                                                                                             |
|----------------------|---------------------------------------------------------------------------------------------------------------------------------------------------------------------------------------------------------------------------------------------|
| Location             | Allison Shopping Center<br>27 N Maple Avenue<br>Marlton, NJ                                                                                                                                                                                 |
| Size/SF Available    | 1,600 sf In-line                                                                                                                                                                                                                            |
| Asking Lease Rate    | \$17.00 sf/NNN                                                                                                                                                                                                                              |
| Parking              | 6.5/1000                                                                                                                                                                                                                                    |
| Occupancy            | Available for immediate occupancy                                                                                                                                                                                                           |
| Signage              | Pylon and new store signage                                                                                                                                                                                                                 |
| Property Description | Newly renovated vibrant neighborhood shopping center on heavy travelled Maple Avenue and Route 70 in Marlton, NJ. Recently renovated facade, store fronts, roof and new store signs. Aggressive rental rates and excellent local ownership. |
| Area Description     | Conveniently located with easy access to Route 70 and Route 73. Highly populated surrounding neighborhoods.                                                                                                                                 |
| Population           | 84,985 (3 Mile Radius)                                                                                                                                                                                                                      |