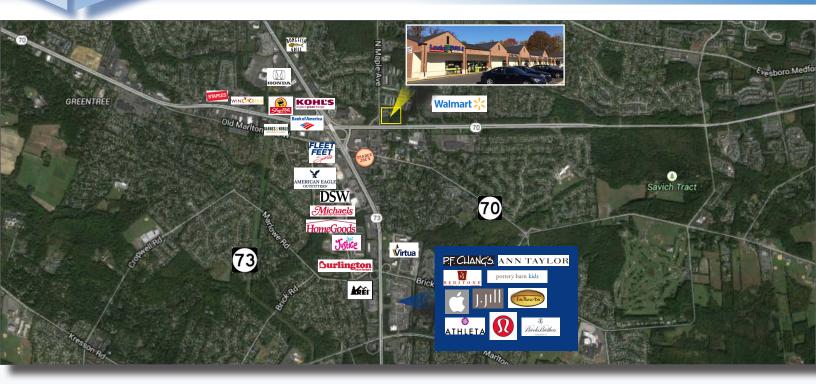

jason.wolf@wolfcre.com

| Building Features    |                                                                                                                                                                                                                                             |
|----------------------|---------------------------------------------------------------------------------------------------------------------------------------------------------------------------------------------------------------------------------------------|
| Location             | Allison Shopping Center<br>27 N Maple Avenue<br>Marlton, NJ                                                                                                                                                                                 |
| Size/SF Available    | 1,600 sf In-line                                                                                                                                                                                                                            |
| Asking Lease Rate    | \$17.00 sf/NNN                                                                                                                                                                                                                              |
| Parking              | 6.5/1000                                                                                                                                                                                                                                    |
| Occupancy            | Available for immediate occupancy                                                                                                                                                                                                           |
| Signage              | Pylon and new store signage                                                                                                                                                                                                                 |
| Property Description | Newly renovated vibrant neighborhood shopping center on heavy travelled Maple Avenue and Route 70 in Marlton, NJ. Recently renovated facade, store fronts, roof and new store signs. Aggressive rental rates and excellent local ownership. |
| Area Description     | Conveniently located with easy access to Route 70 and Route 73. Highly populated surrounding neighborhoods.                                                                                                                                 |
| Population           | 84,985 (3 Mile Radius)                                                                                                                                                                                                                      |