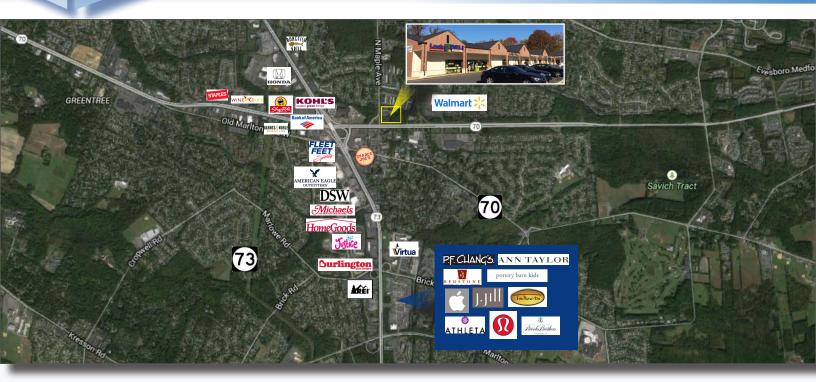

## Contact Us

**ONE** 

**SPACE** 

Christopher R. Henderson Vice President

D 856 857 6337 chris.henderson@wolfcre.com

Jason M. Wolf Managing Principal

D 856 857 6301 jason.wolf@wolfcre.com

| Building Features    |                                                                                                                                                                                                                                             |
|----------------------|---------------------------------------------------------------------------------------------------------------------------------------------------------------------------------------------------------------------------------------------|
| Location             | Allison Shopping Center<br>27 N Maple Avenue<br>Marlton, NJ                                                                                                                                                                                 |
| Size/SF Available    | 1,600 sf In-line                                                                                                                                                                                                                            |
| Asking Lease Rate    | \$17.00 sf/NNN                                                                                                                                                                                                                              |
| Parking              | 6.5/1000                                                                                                                                                                                                                                    |
| Occupancy            | Available for immediate occupancy                                                                                                                                                                                                           |
| Signage              | Pylon and new store signage                                                                                                                                                                                                                 |
| Property Description | Newly renovated vibrant neighborhood shopping center on heavy travelled Maple Avenue and Route 70 in Marlton, NJ. Recently renovated facade, store fronts, roof and new store signs. Aggressive rental rates and excellent local ownership. |
| Area Description     | Conveniently located with easy access to Route 70 and Route 73. Highly populated surrounding neighborhoods.                                                                                                                                 |
| Population           | 84,985 (3 Mile Radius)                                                                                                                                                                                                                      |