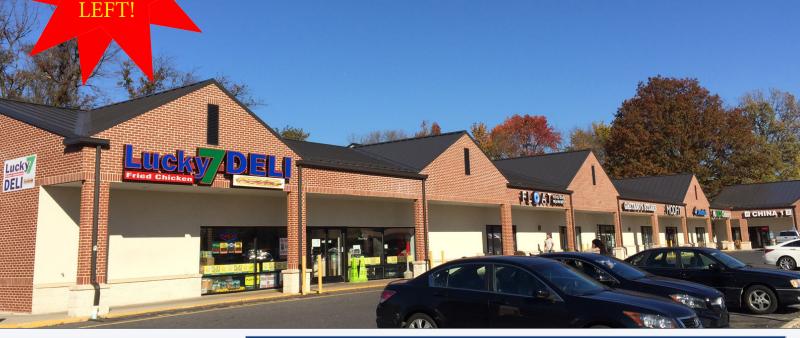

## 1,600 SF FOR LEASE

**ALLISON SHOPPING CENTER** RETAIL | 27 NORTH MAPLE AVENUE | MARLTON | NJ

## Contact Us

**ONE** 

**SPACE** 

Christopher R. Henderson Vice President

D 856 857 6337 chris.henderson@wolfcre.com

Jason M. Wolf Managing Principal

D 856 857 6301 jason.wolf@wolfcre.com

| Building Features    |                                                                                                                                                                                                                                             |
|----------------------|---------------------------------------------------------------------------------------------------------------------------------------------------------------------------------------------------------------------------------------------|
| Location             | Allison Shopping Center<br>27 N Maple Avenue<br>Marlton, NJ                                                                                                                                                                                 |
| Size/SF Available    | 1,600 sf In-line                                                                                                                                                                                                                            |
| Asking Lease Rate    | \$17.00 sf/NNN                                                                                                                                                                                                                              |
| Parking              | 6.5/1000                                                                                                                                                                                                                                    |
| Occupancy            | Available for immediate occupancy                                                                                                                                                                                                           |
| Signage              | Pylon and new store signage                                                                                                                                                                                                                 |
| Property Description | Newly renovated vibrant neighborhood shopping center on heavy travelled Maple Avenue and Route 70 in Marlton, NJ. Recently renovated facade, store fronts, roof and new store signs. Aggressive rental rates and excellent local ownership. |
| Area Description     | Conveniently located with easy access to Route 70 and Route 73. Highly populated surrounding neighborhoods.                                                                                                                                 |
| Population           | 84,985 (3 Mile Radius)                                                                                                                                                                                                                      |