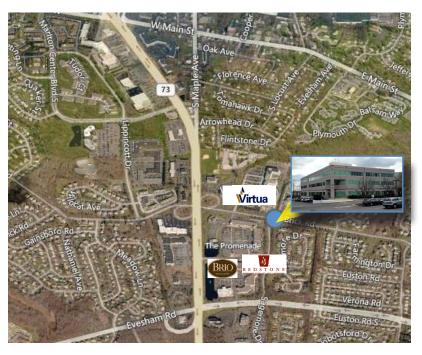

Occupancy Available for immediate occupancy

Building signage available Signage

Area Description Locally owned and managed

> Easily accessible to Routes 73, 70, I-295, New Jersey Turnpike and the Atlantic City Expressway

Surrounded by various restaurants, retailers, including the Promenade at Sagemore

**Property Description** 

- The extremely well maintained building is conveniently located in the heart of one of the main commerce centers in Southern New Jersey.
- Direct access to hospital and mutiplex rehabilitation facility.
- Located south of Rt 70 at the intersection of Rt 73 and Brick Rd on the grounds of Virtua West Jersey Health System Marlton Campus, Marlton Rehabilitation Hospital and Weisman Children's Rehabilitation Hospital
- Excellent window line around entire building