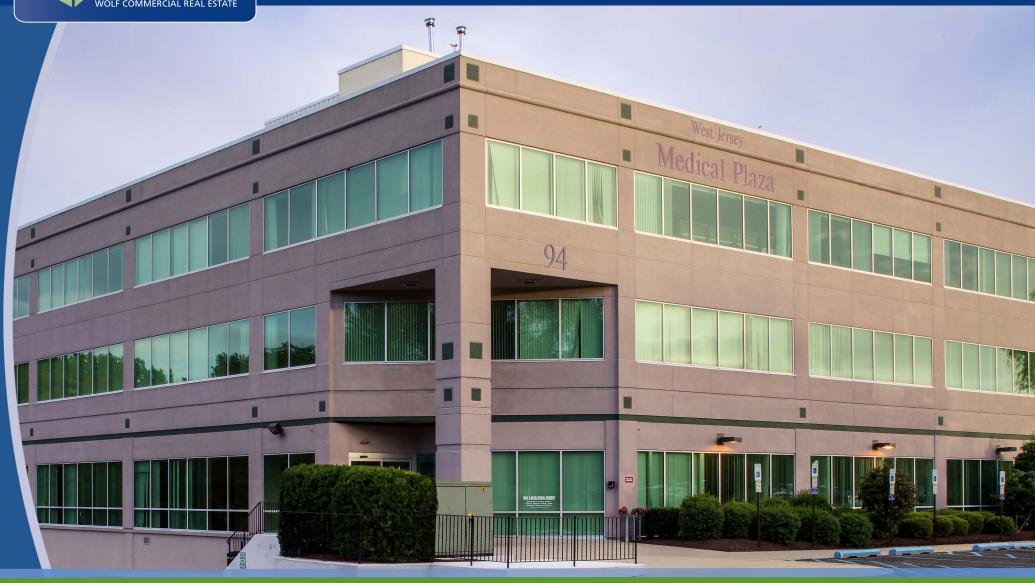

#### **Property Description**

Location West Jersey Office Plaza

> 94 Brick Road Marlton, NJ

Size/SF Available 1,500 - 38,785 sf (Divisible) Lease Price \$17.00/sf Gross plus electric

4.00/1,000 sf Parking

Surrounded by various restaurants, retailers, including the Promenade at Sagemore

**Property Description** 

- The extremely well maintained building is conveniently located in the heart of one of the main commerce centers in Southern New Jersey.
- Direct access to hospital and mutiplex rehabilitation facility.
- Located south of Rt 70 at the intersection of Rt 73 and Brick Rd on the grounds of Virtua West Jersey Health System Marlton Campus, Marlton Rehabilitation Hospital and Weisman Children's Rehabilitation Hospital
- Excellent window line around entire building