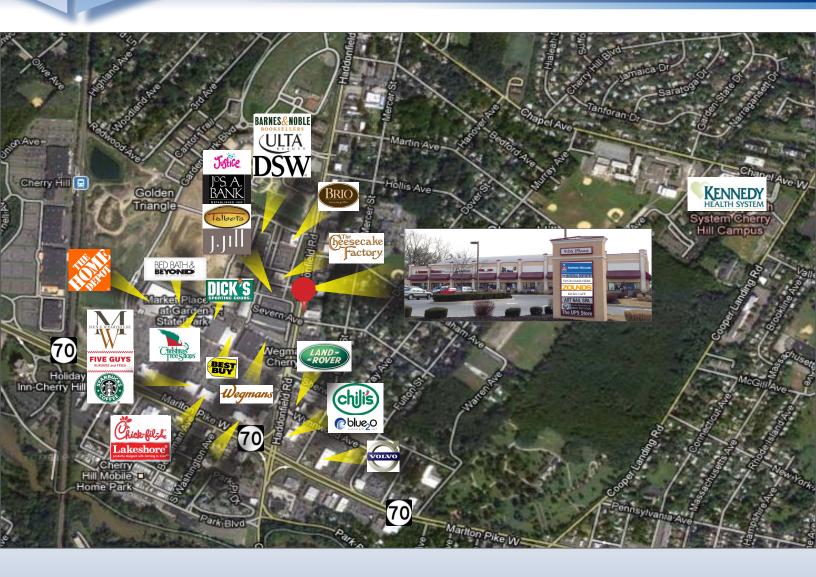

#### Contact Us

Leor R. Hemo **Executive Vice President** 

D 856 857 6302 leor.hemo@wolfcre.com

Jason M. Wolf Managing Principal

D 856 857 6301

jason.wolf@wolfcre.com

| Building Features    |                                                                                                                                                                                                                                                                                                                            |  |  |
|----------------------|----------------------------------------------------------------------------------------------------------------------------------------------------------------------------------------------------------------------------------------------------------------------------------------------------------------------------|--|--|
| Location             | 926 Haddonfield Road<br>Cherry Hill, NJ                                                                                                                                                                                                                                                                                    |  |  |
| Size/SF Available    | 775 - 1,600 sf (Fully equipped hair salon - inline stores)                                                                                                                                                                                                                                                                 |  |  |
| Asking Lease Price   | \$ 24.00/sf NNN                                                                                                                                                                                                                                                                                                            |  |  |
| Parking              | 5/1,000 sf                                                                                                                                                                                                                                                                                                                 |  |  |
| Occupancy            | Available for immediate occupancy                                                                                                                                                                                                                                                                                          |  |  |
| Signage              | Monument and building signage available                                                                                                                                                                                                                                                                                    |  |  |
| Area Description     | Well-situated shopping center located directly across from Towne Place at Garden State Park and just south of the Cherry Hill Mall. Surrounding retailers include Wegmans, The Home Depot, Nordstrom, Crate & Barrel, DSW, Best Buy, Target, Dick's Sporting Goods, Barnes & Noble, The Cheesecake Factory, and many more. |  |  |
| Property Description | Contemporary, newly constructed shopping center in a dominant trade area. With excellent co-tenancy to any use, ease of access and a very committed ownership.                                                                                                                                                             |  |  |