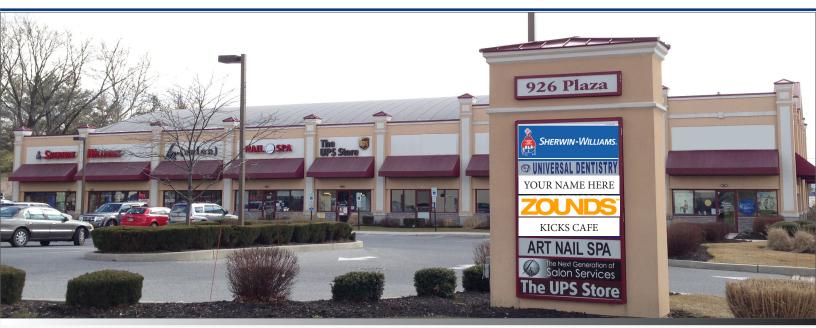

## 926 PLAZA • PREMIER RETAIL AVAILABLE

926 HADDONFIELD ROAD | CHERRY HILL | NJ

#### Contact Us

Leor R. Hemo **Executive Vice President** 

D 856 857 6302 leor.hemo@wolfcre.com

Jason M. Wolf Managing Principal

D 856 857 6301

jason.wolf@wolfcre.com

| Building Features    |                                                                                                                                                                                                                                                                                                                            |  |  |
|----------------------|----------------------------------------------------------------------------------------------------------------------------------------------------------------------------------------------------------------------------------------------------------------------------------------------------------------------------|--|--|
| Location             | 926 Haddonfield Road<br>Cherry Hill, NJ                                                                                                                                                                                                                                                                                    |  |  |
| Size/SF Available    | 775 - 1,600 sf (Fully equipped hair salon - inline stores)                                                                                                                                                                                                                                                                 |  |  |
| Asking Lease Price   | \$ 24.00/sf NNN                                                                                                                                                                                                                                                                                                            |  |  |
| Parking              | 5/1,000 sf                                                                                                                                                                                                                                                                                                                 |  |  |
| Occupancy            | Available for immediate occupancy                                                                                                                                                                                                                                                                                          |  |  |
| Signage              | Monument and building signage available                                                                                                                                                                                                                                                                                    |  |  |
| Area Description     | Well-situated shopping center located directly across from Towne Place at Garden State Park and just south of the Cherry Hill Mall. Surrounding retailers include Wegmans, The Home Depot, Nordstrom, Crate & Barrel, DSW, Best Buy, Target, Dick's Sporting Goods, Barnes & Noble, The Cheesecake Factory, and many more. |  |  |
| Property Description | Contemporary, newly constructed shopping center in a dominant trade area. With excellent co-tenancy to any use, ease of access and a very committed ownership.                                                                                                                                                             |  |  |