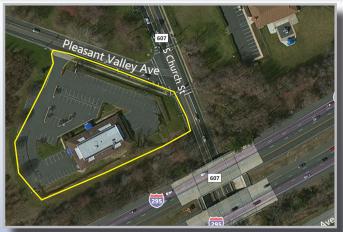

| Building Features    |                                                                                                                                                                                                                                                                                                                                                           |  |
|----------------------|-----------------------------------------------------------------------------------------------------------------------------------------------------------------------------------------------------------------------------------------------------------------------------------------------------------------------------------------------------------|--|
| Location             | 921 Pleasant Valley Avenue<br>Mount Laurel, NJ                                                                                                                                                                                                                                                                                                            |  |
| Size/SF Available    | +/- 15,300 sf (entire building) situated on +/- 2.66 acres                                                                                                                                                                                                                                                                                                |  |
| Asking Sale Price    | \$1,950,000                                                                                                                                                                                                                                                                                                                                               |  |
| Parking              | 7/1,000 sf                                                                                                                                                                                                                                                                                                                                                |  |
| Occupancy            | Available for immediate occupancy                                                                                                                                                                                                                                                                                                                         |  |
| Signage              | Monument signage available                                                                                                                                                                                                                                                                                                                                |  |
| Area Description     | <ul> <li>Located at the signalized intersection of Church Street &amp; Pleasant Valley<br/>Avenue.</li> <li>Conveniently located off of Fellowship Road near Route 38, 295 &amp; NJ<br/>Turnpike.</li> <li>The property is surrounded by numerous amenities including hotels,<br/>banks restaurants, East Gate Square and The Moorestown Mall.</li> </ul> |  |
| Property Description | <ul> <li>Property has been upgraded throughout.</li> <li>Several executive offices and conference rooms are located on the 2nd floor.</li> <li>The first floor has private offices as well as open areas and a large kitchen.</li> </ul>                                                                                                                  |  |