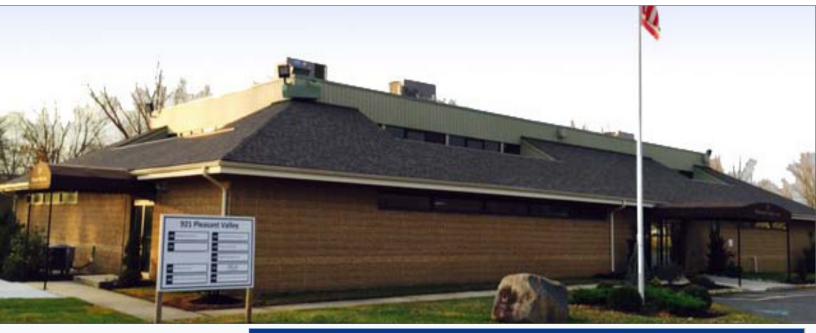

#### +/-15,300 SF OFFICE BUILDINGFOR SALE

### PROFESSIONAL OFFICE BUILDING FOR SALE 921 PLEASANT VALLEY AVENUE | MOUNT LAUREL | NJ

| Contac | t Us |
|--------|------|
| contac | 05   |

Jason M. Wolf Managing Principal

D 856 857 6301 jason.wolf@wolfcre.com

| Building Features    |                                                                                                                                                                                                                                                                                                                                                           |  |
|----------------------|-----------------------------------------------------------------------------------------------------------------------------------------------------------------------------------------------------------------------------------------------------------------------------------------------------------------------------------------------------------|--|
| Location             | 921 Pleasant Valley Avenue<br>Mount Laurel, NJ                                                                                                                                                                                                                                                                                                            |  |
| Size/SF Available    | +/- 15,300 sf (entire building) situated on +/- 2.66 acres                                                                                                                                                                                                                                                                                                |  |
| Asking Sale Price    | \$1,950,000                                                                                                                                                                                                                                                                                                                                               |  |
| Parking              | 7/1,000 sf                                                                                                                                                                                                                                                                                                                                                |  |
| Occupancy            | Available for immediate occupancy                                                                                                                                                                                                                                                                                                                         |  |
| Signage              | Monument signage available                                                                                                                                                                                                                                                                                                                                |  |
| Area Description     | <ul> <li>Located at the signalized intersection of Church Street &amp; Pleasant Valley<br/>Avenue.</li> <li>Conveniently located off of Fellowship Road near Route 38, 295 &amp; NJ<br/>Turnpike.</li> <li>The property is surrounded by numerous amenities including hotels,<br/>banks restaurants, East Gate Square and The Moorestown Mall.</li> </ul> |  |
| Property Description | <ul> <li>Property has been upgraded throughout.</li> <li>Several executive offices and conference rooms are located on the 2nd floor.</li> <li>The first floor has private offices as well as open areas and a large kitchen.</li> </ul>                                                                                                                  |  |