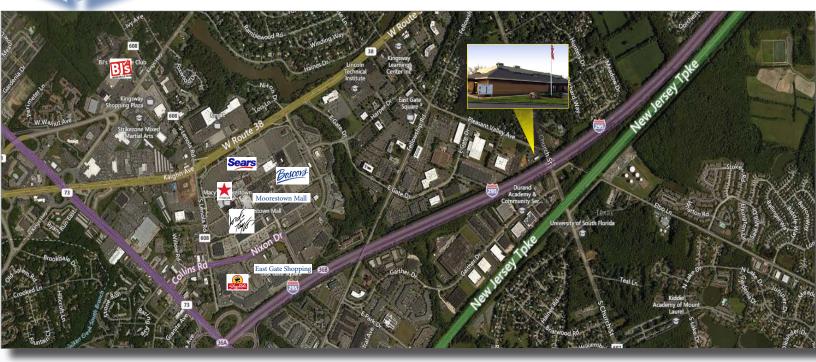

| Building Features    |                                                                                                                                                                                                                                                                                                                                                           |  |
|----------------------|-----------------------------------------------------------------------------------------------------------------------------------------------------------------------------------------------------------------------------------------------------------------------------------------------------------------------------------------------------------|--|
| Location             | 921 Pleasant Valley Avenue<br>Mount Laurel, NJ                                                                                                                                                                                                                                                                                                            |  |
| Size/SF Available    | +/- 15,300 sf (entire building) situated on +/- 2.66 acres                                                                                                                                                                                                                                                                                                |  |
| Asking Sale Price    | \$1,950,000                                                                                                                                                                                                                                                                                                                                               |  |
| Parking              | 7/1,000 sf                                                                                                                                                                                                                                                                                                                                                |  |
| Occupancy            | Available for immediate occupancy                                                                                                                                                                                                                                                                                                                         |  |
| Signage              | Monument signage available                                                                                                                                                                                                                                                                                                                                |  |
| Area Description     | <ul> <li>Located at the signalized intersection of Church Street &amp; Pleasant Valley<br/>Avenue.</li> <li>Conveniently located off of Fellowship Road near Route 38, 295 &amp; NJ<br/>Turnpike.</li> <li>The property is surrounded by numerous amenities including hotels,<br/>banks restaurants, East Gate Square and The Moorestown Mall.</li> </ul> |  |
| Property Description | <ul> <li>Property has been upgraded throughout.</li> <li>Several executive offices and conference rooms are located on the 2nd floor.</li> <li>The first floor has private offices as well as open areas and a large kitchen.</li> </ul>                                                                                                                  |  |