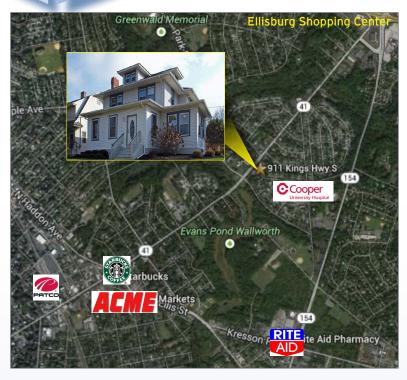

#### follow us: 🚹 🕒 庙

Wolf Commercial Real Estate www.wolfcre.com

| Building Features                       |                                                                                                                                                                                                                                                                                                           |  |
|-----------------------------------------|-----------------------------------------------------------------------------------------------------------------------------------------------------------------------------------------------------------------------------------------------------------------------------------------------------------|--|
| Location                                | 911 S. Kings Highway<br>Cherry Hill, NJ                                                                                                                                                                                                                                                                   |  |
| Size/SF Available                       | +/- 2,100 SF                                                                                                                                                                                                                                                                                              |  |
| Asking Lease Price<br>Asking Sale Price | \$2,500 per month gross plus utilities, janitorial, landscaping and snow removal<br>\$295,000                                                                                                                                                                                                             |  |
| Parking                                 | Private lot. Ample parking.                                                                                                                                                                                                                                                                               |  |
| Occupancy                               | Available for immediate occupancy                                                                                                                                                                                                                                                                         |  |
| Signage                                 | Monument signage available                                                                                                                                                                                                                                                                                |  |
| Area description                        | Conveniently located on South Kings Highway providing for immediate access to Route 70,<br>Haddonfield Business District and all points of Cherry Hill and surrounding areas. The subject<br>property is within close proximity to Philadelphia and surrounded by many local amenities<br>and businesses. |  |
| Property Description                    | Recently renovated office building with many upscale finishes and rich interior. Ideal location for various professional uses. Configured with efficient interior design and layout. Locally owned and managed.                                                                                           |  |