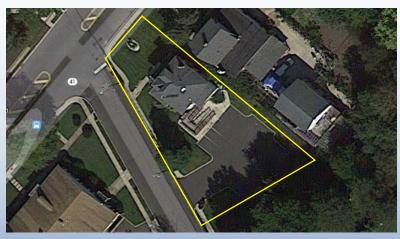

#### follow us: 🚹 🕒 庙

Wolf Commercial Real Estate www.wolfcre.com

| Building Features                       |                                                                                                                                                                                                                                                                                                           |  |
|-----------------------------------------|-----------------------------------------------------------------------------------------------------------------------------------------------------------------------------------------------------------------------------------------------------------------------------------------------------------|--|
| Location                                | 911 S. Kings Highway<br>Cherry Hill, NJ                                                                                                                                                                                                                                                                   |  |
| Size/SF Available                       | +/- 2,100 SF                                                                                                                                                                                                                                                                                              |  |
| Asking Lease Price<br>Asking Sale Price | \$2,500 per month gross plus utilities, janitorial, landscaping and snow removal<br>\$295,000                                                                                                                                                                                                             |  |
| Parking                                 | Private lot. Ample parking.                                                                                                                                                                                                                                                                               |  |
| Occupancy                               | Available for immediate occupancy                                                                                                                                                                                                                                                                         |  |
| Signage                                 | Monument signage available                                                                                                                                                                                                                                                                                |  |
| Area description                        | Conveniently located on South Kings Highway providing for immediate access to Route 70,<br>Haddonfield Business District and all points of Cherry Hill and surrounding areas. The subject<br>property is within close proximity to Philadelphia and surrounded by many local amenities<br>and businesses. |  |
| Property Description                    | Recently renovated office building with many upscale finishes and rich interior. Ideal location for various professional uses. Configured with efficient interior design and layout. Locally owned and managed.                                                                                           |  |