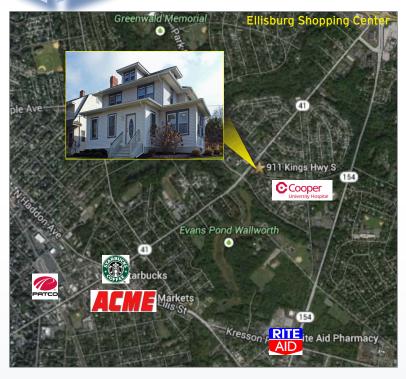

### follow us: 🚹 🕒 庙

Wolf Commercial Real Estate www.wolfcre.com

| Building Features                       |                                                                                                                                                                                                                                                                                                           |  |
|-----------------------------------------|-----------------------------------------------------------------------------------------------------------------------------------------------------------------------------------------------------------------------------------------------------------------------------------------------------------|--|
| Location                                | 911 S. Kings Highway<br>Cherry Hill, NJ                                                                                                                                                                                                                                                                   |  |
| Size/SF Available                       | +/- 2,100 SF                                                                                                                                                                                                                                                                                              |  |
| Asking Lease Price<br>Asking Sale Price | 500 per month gross plus utilities, janitorial, landscaping and snow removal<br>95,000                                                                                                                                                                                                                    |  |
| Parking                                 | Private lot. Ample parking.                                                                                                                                                                                                                                                                               |  |
| Occupancy                               | Available for immediate occupancy                                                                                                                                                                                                                                                                         |  |
| Signage                                 | Monument signage available                                                                                                                                                                                                                                                                                |  |
| Area description                        | Conveniently located on South Kings Highway providing for immediate access to Route 70,<br>Haddonfield Business District and all points of Cherry Hill and surrounding areas. The subject<br>property is within close proximity to Philadelphia and surrounded by many local amenities<br>and businesses. |  |
| Property Description                    | Recently renovated office building with many upscale finishes and rich interior. Ideal location for various professional uses. Configured with efficient interior design and layout. Locally owned and managed.                                                                                           |  |