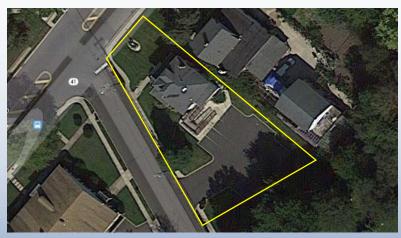

### follow us: 🚹 🕒 庙

Wolf Commercial Real Estate www.wolfcre.com

| Building Features                       |                                                                                                                                                                                                                                                                                                           |  |
|-----------------------------------------|-----------------------------------------------------------------------------------------------------------------------------------------------------------------------------------------------------------------------------------------------------------------------------------------------------------|--|
| Location                                | 911 S. Kings Highway<br>Cherry Hill, NJ                                                                                                                                                                                                                                                                   |  |
| Size/SF Available                       | +/- 2,100 SF                                                                                                                                                                                                                                                                                              |  |
| Asking Lease Price<br>Asking Sale Price | 500 per month gross plus utilities, janitorial, landscaping and snow removal<br>95,000                                                                                                                                                                                                                    |  |
| Parking                                 | Private lot. Ample parking.                                                                                                                                                                                                                                                                               |  |
| Occupancy                               | Available for immediate occupancy                                                                                                                                                                                                                                                                         |  |
| Signage                                 | Monument signage available                                                                                                                                                                                                                                                                                |  |
| Area description                        | Conveniently located on South Kings Highway providing for immediate access to Route 70,<br>Haddonfield Business District and all points of Cherry Hill and surrounding areas. The subject<br>property is within close proximity to Philadelphia and surrounded by many local amenities<br>and businesses. |  |
| Property Description                    | Recently renovated office building with many upscale finishes and rich interior. Ideal location for various professional uses. Configured with efficient interior design and layout. Locally owned and managed.                                                                                           |  |