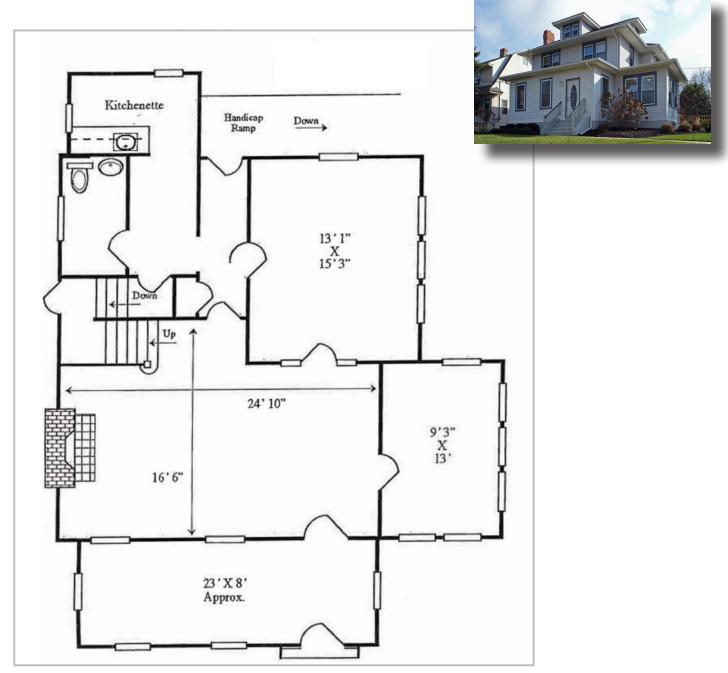

## 911 S Kings Highway Cherry Hill, NJ

## Available | First Floor | 1,234 sf

The foregoing information was furnished to us by sources which we deem to be reliable, but no warranty or representation is made as to the accuracy thereof. Subject to correction of errors, omissions, change of price, prior sale or withdrawal from market without notice.