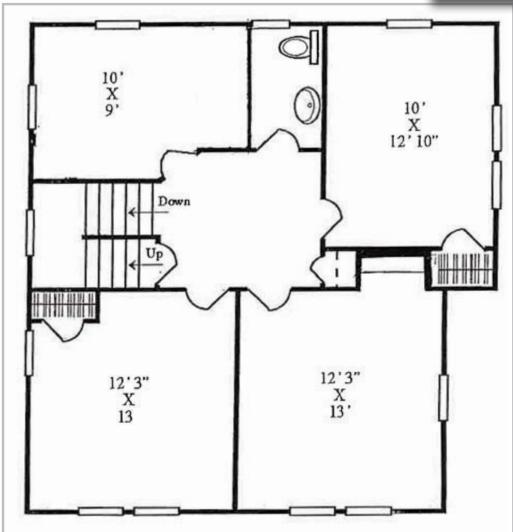

## 911 S Kings Highway Cherry Hill, NJ

## Available | Second Floor | 835 sf

The foregoing information was furnished to us by sources which we deem to be reliable, but no warranty or representation is made as to the accuracy thereof. Subject to correction of errors, omissions, change of price, prior sale or withdrawal from market without notice.