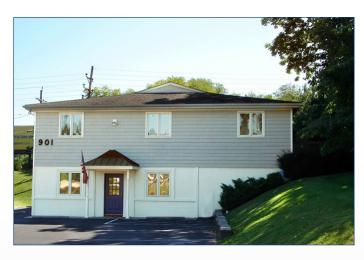

## PROFESSIONAL OFFICE BUILDING AVAILABLE FOR SALE 901 ROUTE 38 | CHERRY HILL | NJ

90

**Christopher Henderson** Associate D 856 857 6337 chris.henderson@wolfcre.com

Leor R. Hemo **Executive Vice President** D 856 857 6302

leor.hemo@wolfcre.com

| Building Features       |                                                                                                                                                                                                                                                                                                                                                  |  |
|-------------------------|--------------------------------------------------------------------------------------------------------------------------------------------------------------------------------------------------------------------------------------------------------------------------------------------------------------------------------------------------|--|
| Location                | 901 Route 38<br>Cherry Hill, NJ 08002                                                                                                                                                                                                                                                                                                            |  |
| Size/SF Available       | 4,558 sf (Situated on +/5 acres)                                                                                                                                                                                                                                                                                                                 |  |
| Sale Price              | \$595,000                                                                                                                                                                                                                                                                                                                                        |  |
| Parking                 | 25 surface spaces                                                                                                                                                                                                                                                                                                                                |  |
| Occupancy               | Available for immediate occupancy                                                                                                                                                                                                                                                                                                                |  |
| Signage                 | Building signage available with outstanding visibility and frontage along Route 38                                                                                                                                                                                                                                                               |  |
| Area Description        | <ul> <li>Located directly on Route 38 (Eastbound)</li> <li>Easy access to Benjamin Franklin Bridge and Center City Philadelphia. Situated<br/>within close proximity Cherry Hill Mall, Market Place at Garden State Park as well as<br/>numerous restaurants and retailers on Haddonfield Road</li> </ul>                                        |  |
| Property<br>Description | <ul> <li>Two story building with each floor containing +/- 2,279 square feet.</li> <li>Recently renovated</li> <li>Ideal professional layout with 16 private offices, kitchen, reception area, conference room and restrooms on both floors. The exterior includes an outdoor deck/patio</li> <li>Ample parking situated on 0.5 Acres</li> </ul> |  |