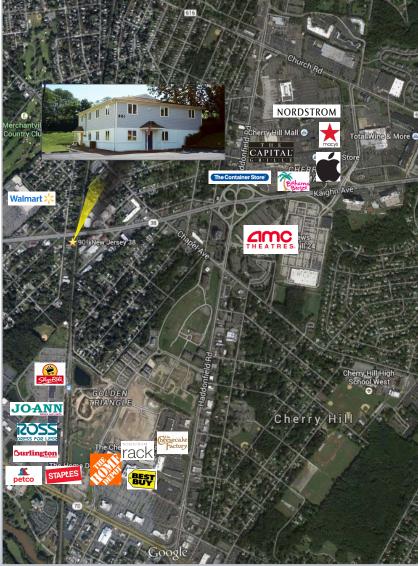

leor.hemo@wolfcre.com

| Building Features       |                                                                                                                                                                                                                                                                                                                                                  |  |
|-------------------------|--------------------------------------------------------------------------------------------------------------------------------------------------------------------------------------------------------------------------------------------------------------------------------------------------------------------------------------------------|--|
| Location                | 901 Route 38<br>Cherry Hill, NJ 08002                                                                                                                                                                                                                                                                                                            |  |
| Size/SF Available       | 4,558 sf (Situated on +/5 acres)                                                                                                                                                                                                                                                                                                                 |  |
| Sale Price              | \$595,000                                                                                                                                                                                                                                                                                                                                        |  |
| Parking                 | 25 surface spaces                                                                                                                                                                                                                                                                                                                                |  |
| Occupancy               | Available for immediate occupancy                                                                                                                                                                                                                                                                                                                |  |
| Signage                 | Building signage available with outstanding visibility and frontage along Route 38                                                                                                                                                                                                                                                               |  |
| Area Description        | <ul> <li>Located directly on Route 38 (Eastbound)</li> <li>Easy access to Benjamin Franklin Bridge and Center City Philadelphia. Situated<br/>within close proximity Cherry Hill Mall, Market Place at Garden State Park as well as<br/>numerous restaurants and retailers on Haddonfield Road</li> </ul>                                        |  |
| Property<br>Description | <ul> <li>Two story building with each floor containing +/- 2,279 square feet.</li> <li>Recently renovated</li> <li>Ideal professional layout with 16 private offices, kitchen, reception area, conference room and restrooms on both floors. The exterior includes an outdoor deck/patio</li> <li>Ample parking situated on 0.5 Acres</li> </ul> |  |