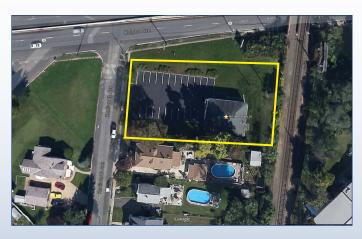

leor.hemo@wolfcre.com

| Building Features       |                                                                                                                                                                                                                                                                                                                                                  |  |
|-------------------------|--------------------------------------------------------------------------------------------------------------------------------------------------------------------------------------------------------------------------------------------------------------------------------------------------------------------------------------------------|--|
| Location                | 901 Route 38<br>Cherry Hill, NJ 08002                                                                                                                                                                                                                                                                                                            |  |
| Size/SF Available       | 4,558 sf (Situated on +/5 acres)                                                                                                                                                                                                                                                                                                                 |  |
| Sale Price              | \$595,000                                                                                                                                                                                                                                                                                                                                        |  |
| Parking                 | 25 surface spaces                                                                                                                                                                                                                                                                                                                                |  |
| Occupancy               | Available for immediate occupancy                                                                                                                                                                                                                                                                                                                |  |
| Signage                 | Building signage available with outstanding visibility and frontage along Route 38                                                                                                                                                                                                                                                               |  |
| Area Description        | <ul> <li>Located directly on Route 38 (Eastbound)</li> <li>Easy access to Benjamin Franklin Bridge and Center City Philadelphia. Situated<br/>within close proximity Cherry Hill Mall, Market Place at Garden State Park as well as<br/>numerous restaurants and retailers on Haddonfield Road</li> </ul>                                        |  |
| Property<br>Description | <ul> <li>Two story building with each floor containing +/- 2,279 square feet.</li> <li>Recently renovated</li> <li>Ideal professional layout with 16 private offices, kitchen, reception area, conference room and restrooms on both floors. The exterior includes an outdoor deck/patio</li> <li>Ample parking situated on 0.5 Acres</li> </ul> |  |