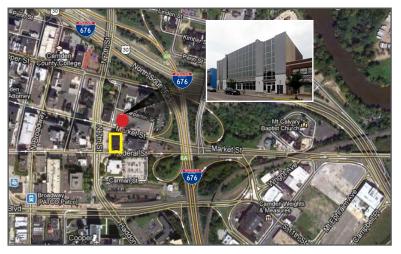

### Contact Us

Jason M. Wolf Managing Principal D 856 857 6301 jason.wolf@wolfcre.com

| Building Features            |                                                                                                                                                                                                                                                                                                                                                                |  |  |
|------------------------------|----------------------------------------------------------------------------------------------------------------------------------------------------------------------------------------------------------------------------------------------------------------------------------------------------------------------------------------------------------------|--|--|
| Location                     | 808 Market Street<br>Camden, NJ                                                                                                                                                                                                                                                                                                                                |  |  |
| Size/SF Available            | 6,600 sf (3rd Floor)                                                                                                                                                                                                                                                                                                                                           |  |  |
| Asking Lease Price           | \$19.00/sf Full Service                                                                                                                                                                                                                                                                                                                                        |  |  |
| Parking                      | Off street parking available                                                                                                                                                                                                                                                                                                                                   |  |  |
| Occupancy                    | Available for immediate occupancy                                                                                                                                                                                                                                                                                                                              |  |  |
| Signage                      | Lobby directory and suite signage available                                                                                                                                                                                                                                                                                                                    |  |  |
| Property/Area<br>description | Full service mid-rise office building located in Downtown Camden Business District. Card-key security access. Significant interior and exterior capital improvements recently completed with financially secure ownership and management. Property is well-located providing for immediate access to Ben Franklin Bridge, Routes 30, 38, 70, 130, and I-76/676 |  |  |
| Traffic Count                | 7,491 (Federal Street)                                                                                                                                                                                                                                                                                                                                         |  |  |