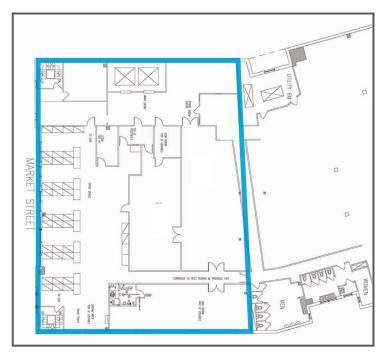

# **Building Successful Relationships**

3rd Floor: 6,600 sf

|                     | 1 Mile   | 3 Miles  | 5 Miles  |
|---------------------|----------|----------|----------|
| Population          | 20,718   | 295,048  | 769,903  |
| Household           | 6,386    | 122,231  | 304,373  |
| Median HH<br>Income | \$22,226 | \$34,377 | \$31,694 |
| Avg HH Income       | \$33,442 | \$34,377 | \$31,694 |