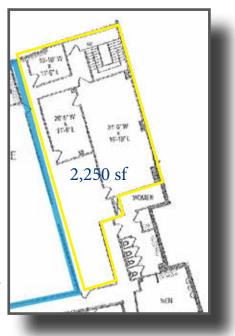

# **Building Successful Relationships**

3rd Floor: 6,600 sf

3rd Floor: +/-2,250 sf