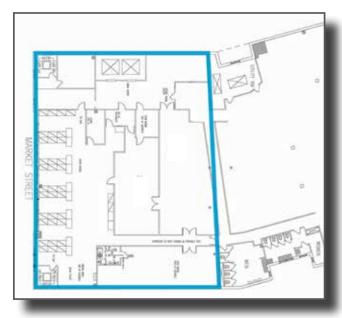

# **Building Successful Relationships**

3rd Floor: 6,600 sf

3rd Floor: +/-2,250 sf