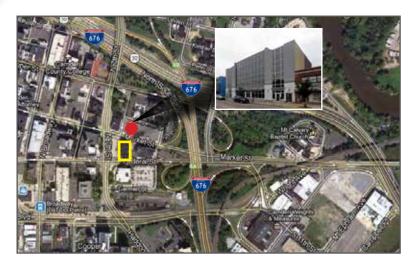

### Contact Us

Jason M. Wolf Managing Principal D 856 857 6301 jason.wolf@wolfcre.com

| Building Features            |                                                                                                                                                                                                                                                                                                                                                                |  |  |
|------------------------------|----------------------------------------------------------------------------------------------------------------------------------------------------------------------------------------------------------------------------------------------------------------------------------------------------------------------------------------------------------------|--|--|
| Location                     | 808 Market Street<br>Camden, NJ                                                                                                                                                                                                                                                                                                                                |  |  |
| Size/SF Available            | 2,250 sf (3rd Floor)<br>6,600 sf (3rd Floor)                                                                                                                                                                                                                                                                                                                   |  |  |
| Asking Lease Price           | \$17.50/sf Full Service                                                                                                                                                                                                                                                                                                                                        |  |  |
| Parking                      | Off street parking available                                                                                                                                                                                                                                                                                                                                   |  |  |
| Occupancy                    | Available for immediate occupancy                                                                                                                                                                                                                                                                                                                              |  |  |
| Signage                      | Lobby directory and suite signage available                                                                                                                                                                                                                                                                                                                    |  |  |
| Property/Area<br>description | Full service mid-rise office building located in Downtown Camden Business District. Card-key security access. Significant interior and exterior capital improvements recently completed with financially secure ownership and management. Property is well-located providing for immediate access to Ben Franklin Bridge, Routes 30, 38, 70, 130, and I-76/676 |  |  |
| Traffic Count                | 7,491 (Federal Street)                                                                                                                                                                                                                                                                                                                                         |  |  |