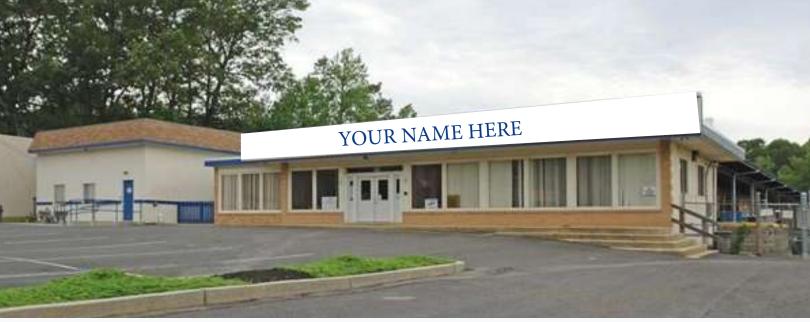

#### +/-25,000 SF FLEX BUILDING FOR SALE OR LEASE

## FLEX BUILDING FOR SALE OR LEASE 801 E CLEMENTS BRIDGE RD | RUNNEMEDE | NJ

### Contact Us

Jason M. Wolf Managing Principal D 856 857 6301 jason.wolf@wolfcre.com

Christopher R. Henderson Senior Associate D 856 857 6337 chris.henderson@wolfcre.com

| Building Features                       |                                                                                                                                                                                                                                          |  |
|-----------------------------------------|------------------------------------------------------------------------------------------------------------------------------------------------------------------------------------------------------------------------------------------|--|
| Location                                | 801 E Clements Bridge Road<br>Runnemede, NJ                                                                                                                                                                                              |  |
| Size/SF Available<br>Acres              | +/-25,000 sf<br>1.77 acres                                                                                                                                                                                                               |  |
| Asking Sale Price<br>Asking Lease Price | \$650,000 (\$26.00/sf)<br>\$4.50/sf NNN                                                                                                                                                                                                  |  |
| Parking                                 | 25 surface spaces                                                                                                                                                                                                                        |  |
| Occupancy                               | Available for immediate occupancy                                                                                                                                                                                                        |  |
| Signage                                 | Building and monument signage available                                                                                                                                                                                                  |  |
| Property Description                    | <ul> <li>16' Ceiling height</li> <li>22,160 SF of Industrial and 1,840 SF of Office space</li> <li>2 Loading Docks, 1 Drive-in</li> <li>Fenced Lot</li> </ul>                                                                            |  |
| Area Description                        | <ul> <li>Directly across from New Jersey Transit Bus stop</li> <li>Next to large retail shopping center anchored by Dollar General</li> <li>Conveniently located near the entrances to both I-295 and the New Jersey Turnpike</li> </ul> |  |