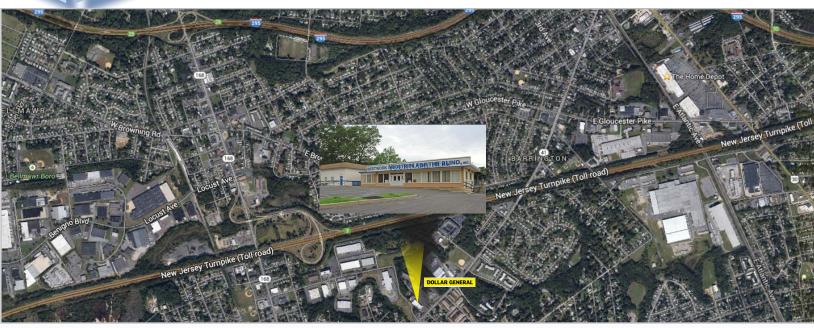

### Contact Us

Jason M. Wolf Managing Principal D 856 857 6301 jason.wolf@wolfcre.com

Christopher R. Henderson Senior Associate D 856 857 6337 chris.henderson@wolfcre.com

| Building Features                       |                                                                                                                                                                                                                                          |  |
|-----------------------------------------|------------------------------------------------------------------------------------------------------------------------------------------------------------------------------------------------------------------------------------------|--|
| Location                                | 801 E Clements Bridge Road<br>Runnemede, NJ                                                                                                                                                                                              |  |
| Size/SF Available<br>Acres              | +/-25,000 sf<br>1.77 acres                                                                                                                                                                                                               |  |
| Asking Sale Price<br>Asking Lease Price | \$650,000 (\$26.00/sf)<br>\$4.50/sf NNN                                                                                                                                                                                                  |  |
| Parking                                 | 25 surface spaces                                                                                                                                                                                                                        |  |
| Occupancy                               | Available for immediate occupancy                                                                                                                                                                                                        |  |
| Signage                                 | Building and monument signage available                                                                                                                                                                                                  |  |
| Property Description                    | <ul> <li>16' Ceiling height</li> <li>22,160 SF of Industrial and 1,840 SF of Office space</li> <li>2 Loading Docks, 1 Drive-in</li> <li>Fenced Lot</li> </ul>                                                                            |  |
| Area Description                        | <ul> <li>Directly across from New Jersey Transit Bus stop</li> <li>Next to large retail shopping center anchored by Dollar General</li> <li>Conveniently located near the entrances to both I-295 and the New Jersey Turnpike</li> </ul> |  |