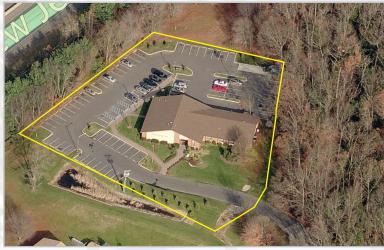

### Contact Us

Jason M. Wolf Principal

D 856 857 6301 jason.wolf@wolfcre.com

Leor R. Hemo Executive Vice President

D 856 857 6302 leor.hemo@wolfcre.com

follow us: **f C b** 

| Building Features    |                                                                                                                                                                                                                                                      |  |  |
|----------------------|------------------------------------------------------------------------------------------------------------------------------------------------------------------------------------------------------------------------------------------------------|--|--|
| Location             | 695 Rancocas Road<br>Westampton, NJ                                                                                                                                                                                                                  |  |  |
| Size/SF Available    | +/- 10,000 sf                                                                                                                                                                                                                                        |  |  |
| Acreage              | +/- 2.85                                                                                                                                                                                                                                             |  |  |
| Asking Price         | \$1,295,000<br>Up to 100% Financing Available-Call for details                                                                                                                                                                                       |  |  |
| Occupancy            | Available for immediate occupancy                                                                                                                                                                                                                    |  |  |
| Signage              | Building signage available                                                                                                                                                                                                                           |  |  |
| Parking              | 5.5/1000                                                                                                                                                                                                                                             |  |  |
| Area Description     | Located just off I-295 (Exit 45) and within close proximity to NJ Turnpike. The property is well-located and within 15 minutes from Mount Laurel, NJ (South) and Trenton, NJ (North). Property offers excellent north/south access to all NJ points. |  |  |
| Property description | Well-maintained free standing office building situated on +/- 2.77 with excellent exterior signage and high-end interior finishes. Office building is a great fit for any professional user seeking ample parking and a great location.              |  |  |