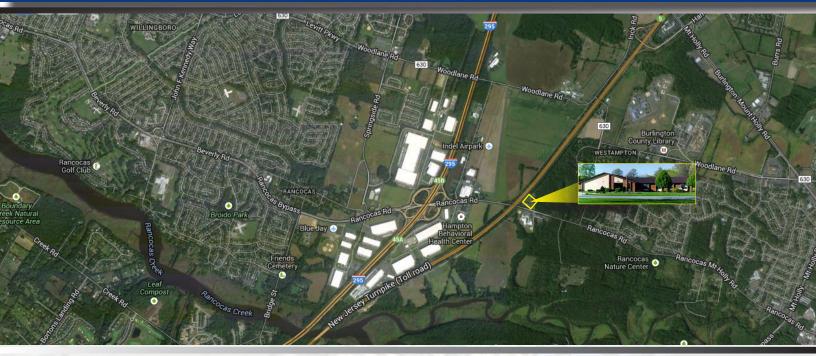

### Contact Us

Jason M. Wolf Principal

D 856 857 6301 jason.wolf@wolfcre.com

Leor R. Hemo Executive Vice President

D 856 857 6302 leor.hemo@wolfcre.com

follow us: **f C b** 

| Building Features    |                                                                                                                                                                                                                                                      |  |  |
|----------------------|------------------------------------------------------------------------------------------------------------------------------------------------------------------------------------------------------------------------------------------------------|--|--|
| Location             | 695 Rancocas Road<br>Westampton, NJ                                                                                                                                                                                                                  |  |  |
| Size/SF Available    | +/- 10,000 sf                                                                                                                                                                                                                                        |  |  |
| Acreage              | +/- 2.85                                                                                                                                                                                                                                             |  |  |
| Asking Price         | \$1,295,000<br>Up to 100% Financing Available-Call for details                                                                                                                                                                                       |  |  |
| Occupancy            | Available for immediate occupancy                                                                                                                                                                                                                    |  |  |
| Signage              | Building signage available                                                                                                                                                                                                                           |  |  |
| Parking              | 5.5/1000                                                                                                                                                                                                                                             |  |  |
| Area Description     | Located just off I-295 (Exit 45) and within close proximity to NJ Turnpike. The property is well-located and within 15 minutes from Mount Laurel, NJ (South) and Trenton, NJ (North). Property offers excellent north/south access to all NJ points. |  |  |
| Property description | Well-maintained free standing office building situated on +/- 2.77 with excellent exterior signage and high-end interior finishes. Office building is a great fit for any professional user seeking ample parking and a great location.              |  |  |