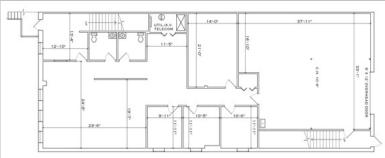

### Contact Us

Scott D. Seligman **Director of Business Development** 

D 856 857 6305

scott.seligman@wolfcre.com

Jason M. Wolf Principal

D 856 857 6301

jason.wolf@wolfcre.com

| Building Features    |                                                                                                                                                                                                   |  |  |
|----------------------|---------------------------------------------------------------------------------------------------------------------------------------------------------------------------------------------------|--|--|
| Location             | Deer Tree Professional Center<br>600 Deer Road<br>Cherry HIII, NJ                                                                                                                                 |  |  |
| Size/SF Available    | +/- 6,450 sf (office)<br>+/- 1,200 sf (warehouse)                                                                                                                                                 |  |  |
| Sale Price           | \$650,000                                                                                                                                                                                         |  |  |
| Parking              | Ample parking                                                                                                                                                                                     |  |  |
| Occupancy            | Available for immediate occupancy                                                                                                                                                                 |  |  |
| Signage              | Suite entrance signage                                                                                                                                                                            |  |  |
| Area Description     | Deer Tree Professional Center consists of office/warehouse condominiums, located on Deer Road with excellent access to all major arteries including Routes 70, I-295, 73, 38 and the NJ Turnpike. |  |  |
| Property description | Two story +/- 6,450 sf office with complimenting +/- 1,200 warehouse. Warehouse area consists of 1 drive-in bay with a ceiling height of 10'9" and ample parking.                                 |  |  |

# Building Successful Relationships

1st Floor 2nd Floor