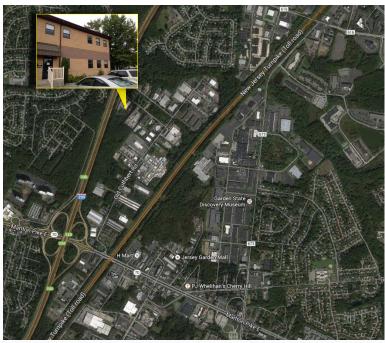

### Contact Us

Scott D. Seligman **Director of Business Development** 

D 856 857 6305

scott.seligman@wolfcre.com

Jason M. Wolf Principal

D 856 857 6301

jason.wolf@wolfcre.com

| Building Features    |                                                                                                                                                                                                   |  |  |
|----------------------|---------------------------------------------------------------------------------------------------------------------------------------------------------------------------------------------------|--|--|
| Location             | Deer Tree Professional Center<br>600 Deer Road<br>Cherry HIII, NJ                                                                                                                                 |  |  |
| Size/SF Available    | +/- 6,450 sf (office)<br>+/- 1,200 sf (warehouse)                                                                                                                                                 |  |  |
| Sale Price           | \$650,000                                                                                                                                                                                         |  |  |
| Parking              | Ample parking                                                                                                                                                                                     |  |  |
| Occupancy            | Available for immediate occupancy                                                                                                                                                                 |  |  |
| Signage              | Suite entrance signage                                                                                                                                                                            |  |  |
| Area Description     | Deer Tree Professional Center consists of office/warehouse condominiums, located on Deer Road with excellent access to all major arteries including Routes 70, I-295, 73, 38 and the NJ Turnpike. |  |  |
| Property description | Two story +/- 6,450 sf office with complimenting +/- 1,200 warehouse. Warehouse area consists of 1 drive-in bay with a ceiling height of 10'9" and ample parking.                                 |  |  |

### **DEMOGRAPHIC SUMMARY**

|                     | 1 Mile                          | 3 Miles  | 5 Miles   |
|---------------------|---------------------------------|----------|-----------|
| Population          | 8,709                           | 83,765   | 237,469   |
| Household           | 3,499                           | 33,537   | 93,072    |
| Median HH<br>Income | \$70,763                        | \$75,502 | \$79,481  |
| Avg HH Income       | \$91,788                        | \$96,253 | \$102,075 |
| Traffic Count       | 124,711 (I-295 & Chapel Avenue) |          |           |