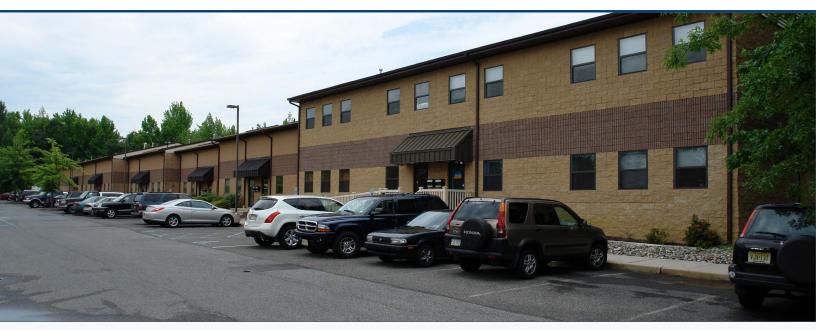

#### +/- 7,650 SF END-CAP FLEX UNIT FOR SALE

## **END-CAP FLEX UNIT FOR SALE** 600 DEER ROAD | CHERRY HILL | NJ

### Contact Us

Scott D. Seligman **Director of Business Development** 

D 856 857 6305

scott.seligman@wolfcre.com

Jason M. Wolf Principal

D 856 857 6301

jason.wolf@wolfcre.com

| Building Features    |                                                                                                                                                                                                   |  |  |
|----------------------|---------------------------------------------------------------------------------------------------------------------------------------------------------------------------------------------------|--|--|
| Location             | Deer Tree Professional Center<br>600 Deer Road<br>Cherry HIII, NJ                                                                                                                                 |  |  |
| Size/SF Available    | +/- 6,450 sf (office)<br>+/- 1,200 sf (warehouse)                                                                                                                                                 |  |  |
| Sale Price           | \$650,000                                                                                                                                                                                         |  |  |
| Parking              | Ample parking                                                                                                                                                                                     |  |  |
| Occupancy            | Available for immediate occupancy                                                                                                                                                                 |  |  |
| Signage              | Suite entrance signage                                                                                                                                                                            |  |  |
| Area Description     | Deer Tree Professional Center consists of office/warehouse condominiums, located on Deer Road with excellent access to all major arteries including Routes 70, I-295, 73, 38 and the NJ Turnpike. |  |  |
| Property description | Two story +/- 6,450 sf office with complimenting +/- 1,200 warehouse. Warehouse area consists of 1 drive-in bay with a ceiling height of 10'9" and ample parking.                                 |  |  |