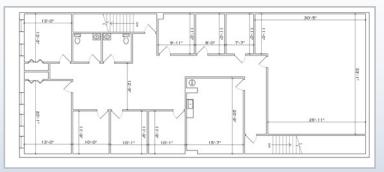

|  |  |
| Signage              | Suite entrance signage                                                                                                                                                                            |  |  |
| Area Description     | Deer Tree Professional Center consists of office/warehouse condominiums, located on Deer Road with excellent access to all major arteries including Routes 70, I-295, 73, 38 and the NJ Turnpike. |  |  |
| Property description | Two story +/- 6,450 sf office with complimenting +/- 1,200 warehouse. Warehouse area consists of 1 drive-in bay with a ceiling height of 10'9" and ample parking.                                 |  |  |

follow us: 🎁 🕒 🛅









# Building Successful Relationships









1st Floor 2nd Floor

### **DEMOGRAPHIC SUMMARY**

|                     | 1 Mile                          | 3 Miles  | 5 Miles   |
|---------------------|---------------------------------|----------|-----------|
| Population          | 8,709                           | 83,765   | 237,469   |
| Household           | 3,499                           | 33,537   | 93,072    |
| Median HH<br>Income | \$70,763                        | \$75,502 | \$79,481  |
| Avg HH Income       | \$91,788                        | \$96,253 | \$102,075 |
| Traffic Count       | 124,711 (I-295 & Chapel Avenue) |          |           |

## CONTACT US

Scott D. Seligman, Director of Business Development D 856 857 6305

scott.seligman@wolfcre.com

Jason M. Wolf, Principal D 856 857 6301 jason.wolf@wolfcre.com

follo