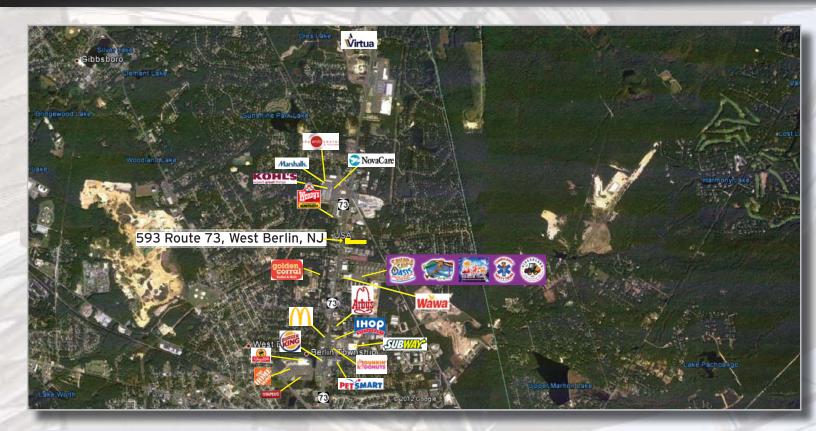

### PRIME DEVELOPMENT COMMERCIAL SITE 593 ROUTE 73 NORTH • WEST BERLIN • NJ

593 Route 73 N, West Berlin, NJ

ayette Ave

## Contact Us

Leor R. Hemo Executive Vice President

D 856 857 6302 leor.hemo@wolfcre.com

Jason M. Wolf Principal

D 856 857 6301 jason.wolf@wolfcre.com

follow us: **f C b** 

| Building Features          |                                                                                                                                                                                                                                                                                   |  |  |  |
|----------------------------|-----------------------------------------------------------------------------------------------------------------------------------------------------------------------------------------------------------------------------------------------------------------------------------|--|--|--|
| Location                   | 593 Route 73 North<br>West Berlin, NJ                                                                                                                                                                                                                                             |  |  |  |
| Acreage:                   | 3.75 +/- acres                                                                                                                                                                                                                                                                    |  |  |  |
| Zoning:                    | Commercial                                                                                                                                                                                                                                                                        |  |  |  |
| Block/Lot:                 | 1002/10, 10.02 & 11                                                                                                                                                                                                                                                               |  |  |  |
| Area description           | <ul> <li>Previously developed site. Existing utilities and site work in place</li> <li>Ideal for retail, hospitality, medical/professional office development</li> <li>In close proximity to Virtua, Sahara Sams and many other retail and regional medical facilities</li> </ul> |  |  |  |
| Traffic Count              | 43,026 ADT                                                                                                                                                                                                                                                                        |  |  |  |
| Population                 | 52,985 (5 Mile Radius)                                                                                                                                                                                                                                                            |  |  |  |
| Median Household<br>Income | \$70,061 (5 mile Radius)                                                                                                                                                                                                                                                          |  |  |  |