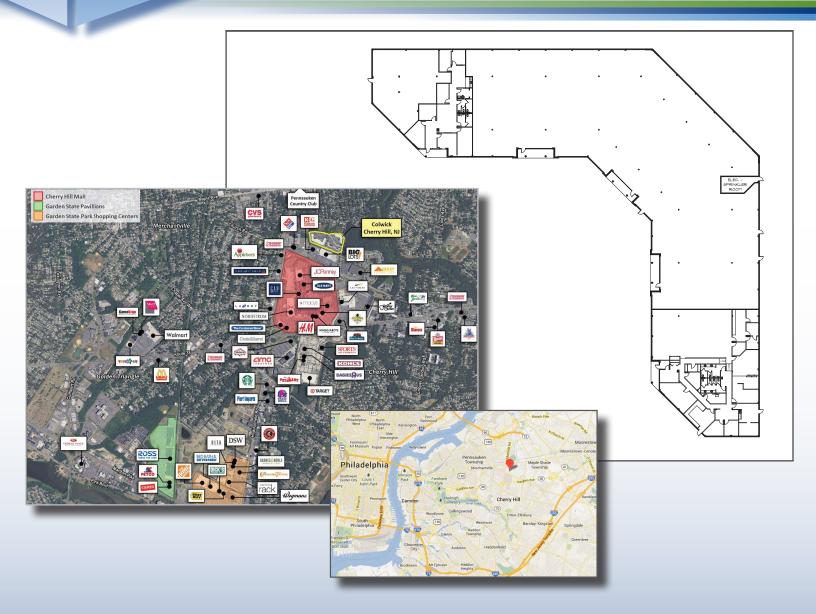

#### Property/Area Description

- Single-story professional building with no loss factor and direct, private 24/7 access to each tenant suite
- Very efficient layout with open bullpen areas and individual offices
- Daycare center located within the park
- Close proximity to local amenities (Cherry Hill Mall, Garden State Towne Center, banks, restaurants, etc.)
- Located in the business district of Cherry Hill, NJ at the intersection of Haddonfield and Church Road providing for easy access to Route 38, Route 70, 73, I-295 with convenient access to Philadelphia via the Benjamin Franklin Bridge and Betsy Ross Bridge
- Direct NJ Transit (ROUTE 404) bus service within the business park