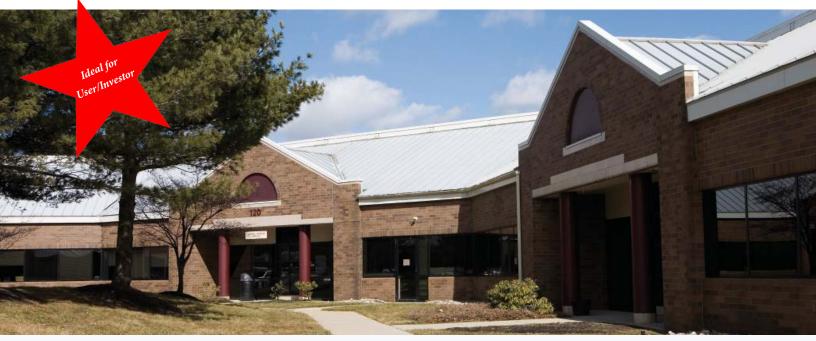

## +/- 37,464 SF BUILDING FOR SALE

## **COLWICK BUSINESS CENTER** 57 HADDONFIELD ROAD | CHERRY HILL | NJ

#### Property/Area Description

- Single-story professional building with no loss factor and direct, private 24/7 access to each tenant suite
- Very efficient layout with open bullpen areas and individual offices
- Daycare center located within the park
- Close proximity to local amenities (Cherry Hill Mall, Garden State Towne Center, banks, restaurants, etc.)
- Located in the business district of Cherry Hill, NJ at the intersection of Haddonfield and Church Road providing for easy access to Route 38, Route 70, 73, I-295 with convenient access to Philadelphia via the Benjamin Franklin Bridge and Betsy Ross Bridge
- Direct NJ Transit (ROUTE 404) bus service within the business park