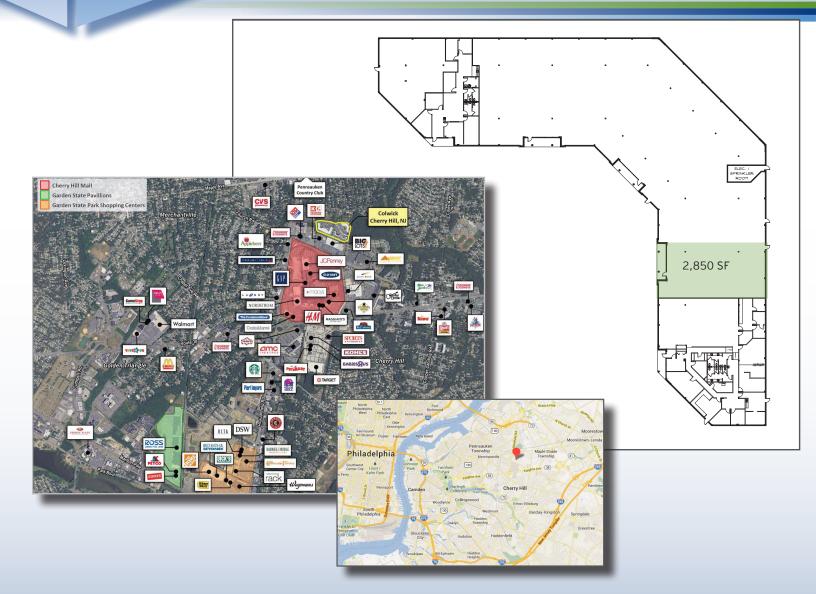

#### +/- 2,850 SF OFFICE SPACE FOR LEASE

# Building FeaturesLocation57 Haddonfield Road, Cherry Hill, NJSize/SF Available+/- 2,850 sfAsking Lease Price\$9.50 - \$12.00/sf NNNParking4.78/1,000 sfOccupancyAvailable for immediate occupancySignageMonument tenant directory and suite signage available

- Property/Area Description
- Under new local ownership and management
- Single-story professional building with no loss factor and direct, private 24/7 access to each
- tenant suite
- Very efficient layout with open bullpen areas and individual offices
- Daycare center located within the park
- Close proximity to local amenities (Cherry Hill Mall, Garden State Towne Center, banks, restaurants, etc.)
- Located in the business district of Cherry Hill, NJ at the intersection of Haddonfield and Church Road providing for easy access to Route 38, Route 70, 73, I-295 with convenient access to Philadelphia via the Benjamin Franklin Bridge and Betsy Ross Bridge
- Direct NJ Transit (ROUTE 404) bus service within the business park