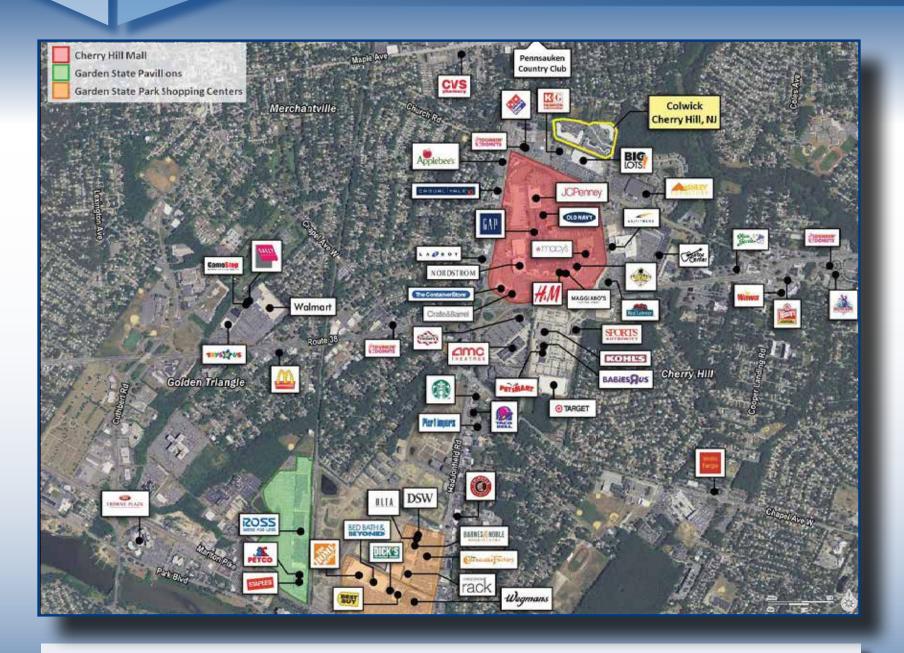

#### Property/Area Description

- Single-story building with no loss factor and direct, private 24/7 access
- Efficient layout with open bullpen areas and individual offices
- Daycare center located within the park
- Separate tax parcel from 53 & 57 Haddonfield
- Located in the business district of Cherry Hill, NJ at the intersection of Haddonfield and Church Road providing for easy access to Route 38, Route 70, 73, I-295 with convenient access to Philadelphia via the Benjamin Franklin Bridge and Betsy Ross Bridge
- Direct NJ Transit (ROUTE 404) bus service within the business park