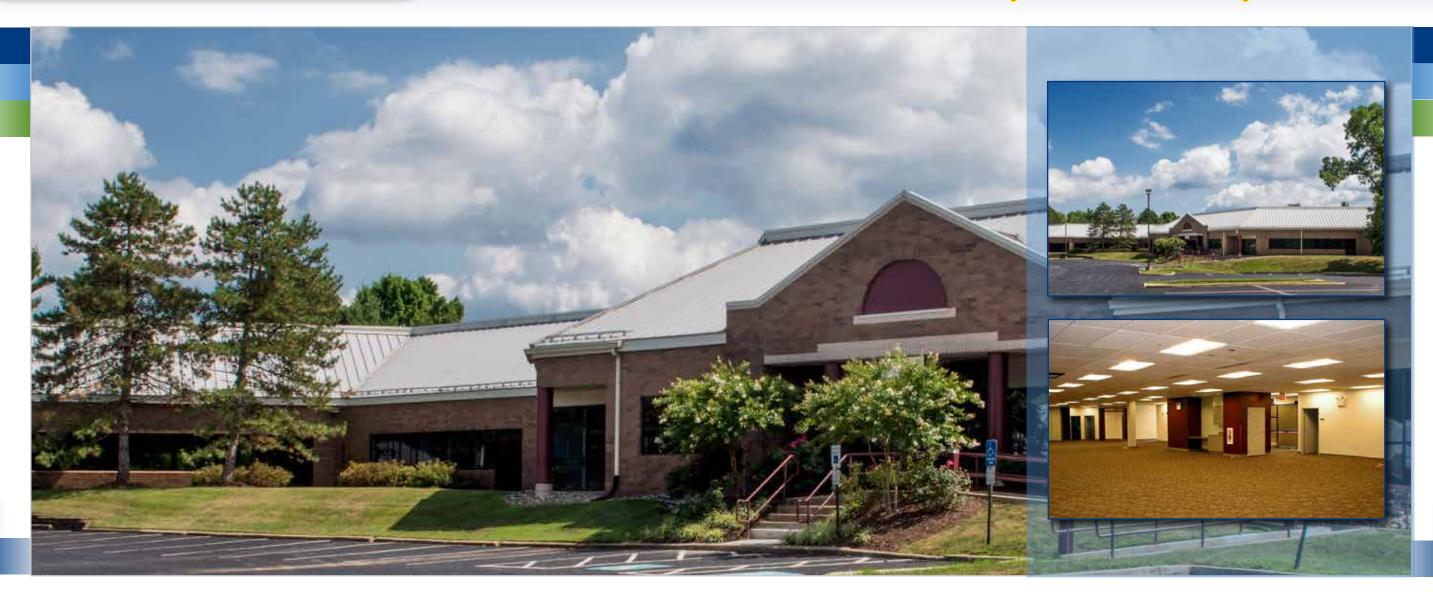

# +/- 61,694 SF OFFICE BUILDING FOR SALE/LEASE

# 55 HADDONFIELD ROAD

### **Building Features**

| Location                                | 55 Haddonfield Road, Cherry Hill, NJ                  |
|-----------------------------------------|-------------------------------------------------------|
| Size/SF Available                       | +/- 61,694 sf                                         |
| Asking Sale Price<br>Asking Lease Price | \$4,600,000 (\$75.00/SF)<br>\$9.50 - \$12.00/sf NNN   |
| Parking                                 | 4.8/1,000 sf                                          |
| Occupancy                               | Available for immediate occupancy                     |
| Signage                                 | Monument tenant directory and suite signage available |

#### Property/Area Description

- Single-story building with no loss factor and direct, private 24/7 access
- Efficient layout with open bullpen areas and individual offices
- Daycare center located within the park
- Separate tax parcel from 53 & 57 Haddonfield
- Located in the business district of Cherry Hill, NJ at the intersection of Haddonfield and Church Road providing for easy access to Route 38, Route 70, 73, I-295 with convenient access to Philadelphia via the Benjamin Franklin Bridge and Betsy Ross Bridge
- Direct NJ Transit (ROUTE 404) bus service within the business park