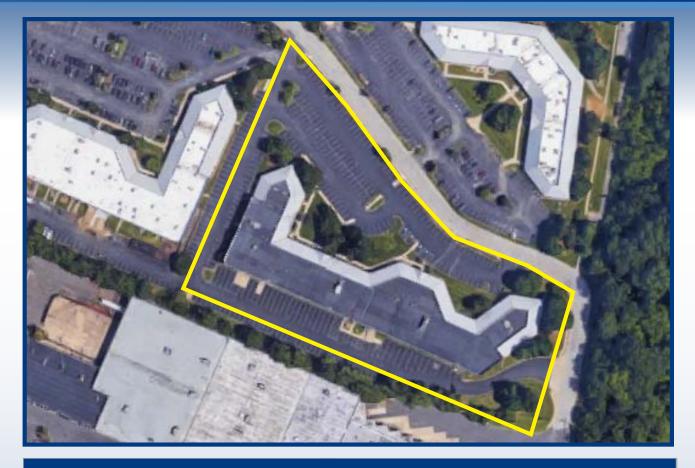

### **Building Features**

| Location                                | 55 Haddonfield Road, Cherry Hill, NJ                  |
|-----------------------------------------|-------------------------------------------------------|
| Size/SF Available                       | +/- 61,694 sf                                         |
| Asking Sale Price<br>Asking Lease Price | \$4,600,000 (\$75.00/SF)<br>\$9.50 - \$12.00/sf NNN   |
| Parking                                 | 4.8/1,000 sf                                          |
| Occupancy                               | Available for immediate occupancy                     |
| Signage                                 | Monument tenant directory and suite signage available |

#### Property/Area Description

- Single-story building with no loss factor and direct, private 24/7 access
- Efficient layout with open bullpen areas and individual offices
- Daycare center located within the park
- Separate tax parcel from 53 & 57 Haddonfield
- Located in the business district of Cherry Hill, NJ at the intersection of Haddonfield and Church Road providing for easy access to Route 38, Route 70, 73, I-295 with convenient access to Philadelphia via the Benjamin Franklin Bridge and Betsy Ross Bridge
- Direct NJ Transit (ROUTE 404) bus service within the business park