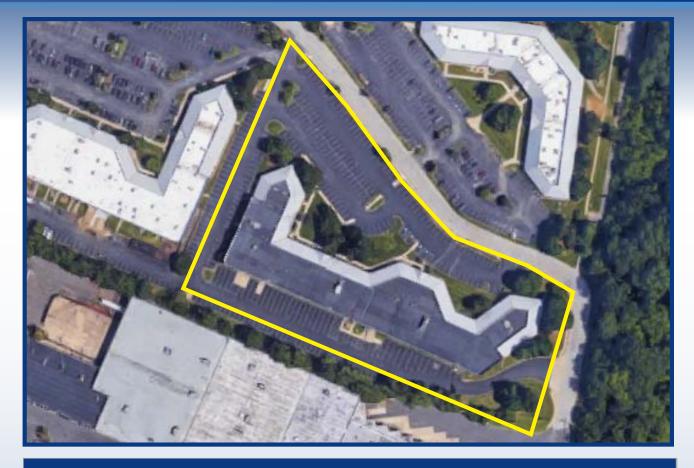

### **Building Features**

| Location                                | 55 Haddonfield Road, Cherry Hill, NJ                  |
|-----------------------------------------|-------------------------------------------------------|
| Size/SF Available                       | +/- 61,694 sf                                         |
| Asking Sale Price<br>Asking Lease Price | \$4,600,000<br>\$9.50 - \$12.00/sf NNN                |
| Parking                                 | 4.8/1,000 sf                                          |
| Occupancy                               | Available for immediate occupancy                     |
| Signage                                 | Monument tenant directory and suite signage available |

#### Property/Area Description

- Single-story building with no loss factor and direct, private 24/7 access
- Efficient layout with open bullpen areas and individual offices
- Daycare center located within the park
- Located in the business district of Cherry Hill, NJ at the intersection of Haddonfield and Church Road providing for easy access to Route 38, Route 70, 73, I-295 with convenient access to Philadelphia via the Benjamin Franklin Bridge and Betsy Ross Bridge
- Direct NJ Transit (ROUTE 404) bus service within the business park