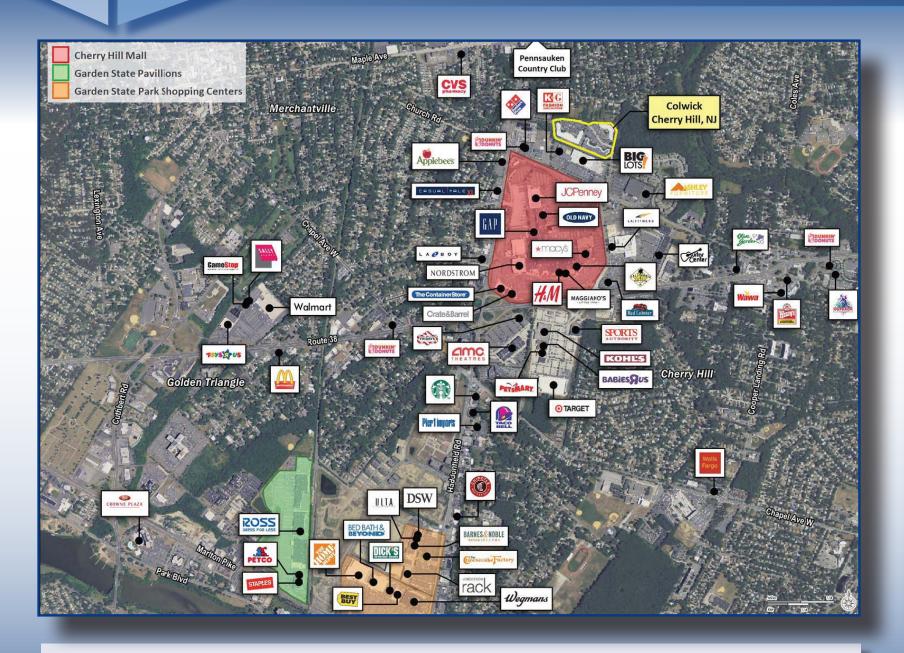

#### Property/Area Description

- Single-story building with no loss factor and direct, private 24/7 access
- Efficient layout with open bullpen areas and individual offices
- Daycare center located within the park
- Located in the business district of Cherry Hill, NJ at the intersection of Haddonfield and Church Road providing for easy access to Route 38, Route 70, 73, I-295 with convenient access to Philadelphia via the Benjamin Franklin Bridge and Betsy Ross Bridge
- Direct NJ Transit (ROUTE 404) bus service within the business park