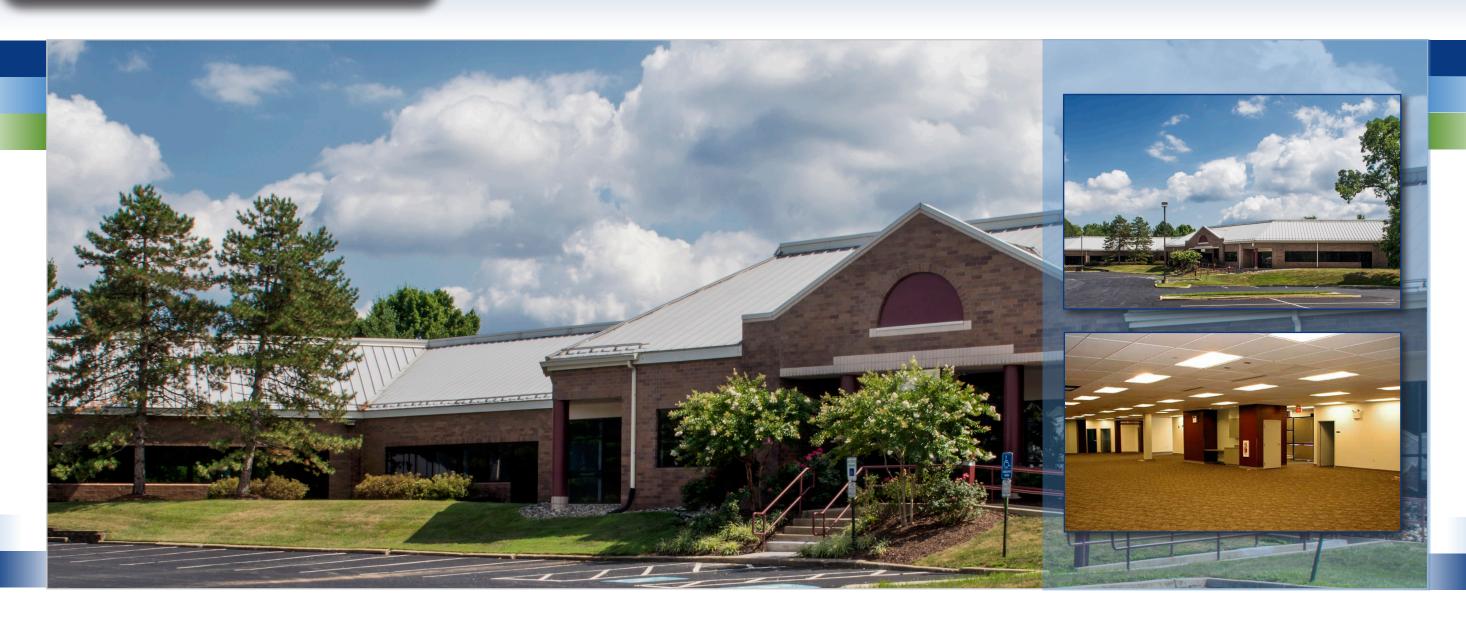

## +/- 61,694 SF OFFICE BUILDING FOR SALE/LEASE

COLWICK BUSINESS CENTER | 55 HADDONFIELD ROAD | CHERRY HILL | NJ

**Wolf Commercial Real Estate** www.wolfcre.com

# 55 HADDONFIELD ROAD

#### Property/Area Description

- Single-story building with no loss factor and direct, private 24/7 access
- Efficient layout with open bullpen areas and individual offices
- Daycare center located within the park
- Separate tax parcel from 53 & 57 Haddonfield
- Located in the business district of Cherry Hill, NJ at the intersection of Haddonfield and Church Road providing for easy access to Route 38, Route 70, 73, I-295 with convenient access to Philadelphia via the Benjamin Franklin Bridge and Betsy Ross Bridge
- Direct NJ Transit (ROUTE 404) bus service within the business park