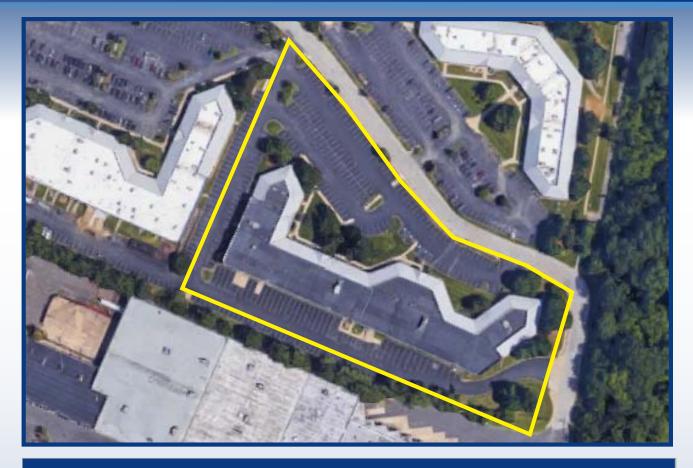

### **Building Features**

| Location                                | 55 Haddonfield Road, Cherry Hill, NJ                  |
|-----------------------------------------|-------------------------------------------------------|
| Size/SF Available                       | +/- 61,694 sf                                         |
| Asking Sale Price<br>Asking Lease Price | \$4,600,000<br>\$9.50 - \$12.00/sf NNN                |
| Parking                                 | 4.8/1,000 sf                                          |
| Occupancy                               | Available for immediate occupancy                     |
| Signage                                 | Monument tenant directory and suite signage available |

#### Property/Area Description

- Single-story building with no loss factor and direct, private 24/7 access
- Efficient layout with open bullpen areas and individual offices
- Daycare center located within the park
- Separate tax parcel from 53 & 57 Haddonfield
- Located in the business district of Cherry Hill, NJ at the intersection of Haddonfield and Church Road providing for easy access to Route 38, Route 70, 73, I-295 with convenient access to Philadelphia via the Benjamin Franklin Bridge and Betsy Ross Bridge
- Direct NJ Transit (ROUTE 404) bus service within the business park