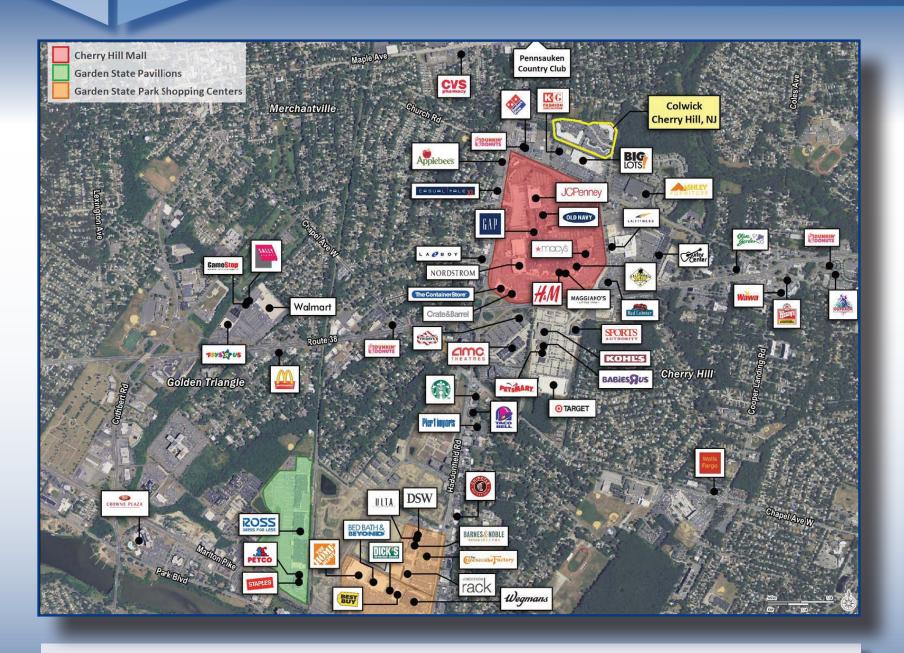

#### Property/Area Description

- Single-story building with no loss factor and direct, private 24/7 access
- Efficient layout with open bullpen areas and individual offices
- Daycare center located within the park
- Separate tax parcel from 53 & 57 Haddonfield
- Located in the business district of Cherry Hill, NJ at the intersection of Haddonfield and Church Road providing for easy access to Route 38, Route 70, 73, I-295 with convenient access to Philadelphia via the Benjamin Franklin Bridge and Betsy Ross Bridge
- Direct NJ Transit (ROUTE 404) bus service within the business park