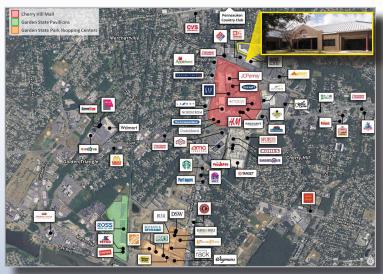

#### Property/Area Description

- Under new local ownership and management
- Base building improvements underway
- Single-story buildings with no loss factor and direct, private 24/7 access to each tenant suite
- Very efficient layout with open bullpen areas and individual offices
- Daycare center located within the park
- Located in the business district of Cherry Hill, NJ at the intersection of Haddonfield and Church Road providing for easy access to Route 38, Route 70, 73, I-295 with convenient access to Philadelphia via the Benjamin Franklin Bridge and Betsy Ross Bridge
- Direct NJ Transit (ROUTE 404) bus service within the business park

# **DEMOGRAPHIC SUMMARY**

|                     | 1 Mile                             | 3 Miles  | 5 Miles  |  |
|---------------------|------------------------------------|----------|----------|--|
| Population          | 13,101                             | 116,044  | 288,187  |  |
| Household           | 5,453                              | 44,433   | 109,290  |  |
| Median HH<br>Income | \$60,699                           | \$58,909 | \$55,756 |  |
| Avg HH Income       | \$76,778                           | \$75,792 | \$75,907 |  |
| Traffic Count       | 24,565 (Haddonfield Rd & Yale Ave) |          |          |  |