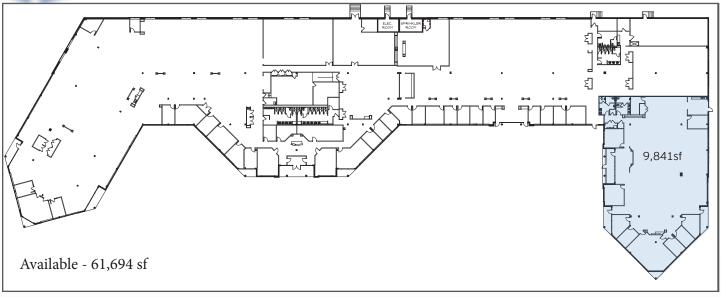

+/- 9,841 - 61,694 SF OFFICE SPACE FOR LEASE

### **Building Features**

| Location           | 55 Haddonfield Road, Cherry Hill, NJ                  |  |
|--------------------|-------------------------------------------------------|--|
| Size/SF Available  | +/- 9,841 - 61,694 sf (Divisible)                     |  |
| Asking Lease Price | \$9.50 - \$12.00/sf NNN                               |  |
| Parking            | 4.8/1,000 sf                                          |  |
| Occupancy          | Available for immediate occupancy                     |  |
| Signage            | Monument tenant directory and suite signage available |  |
|                    |                                                       |  |