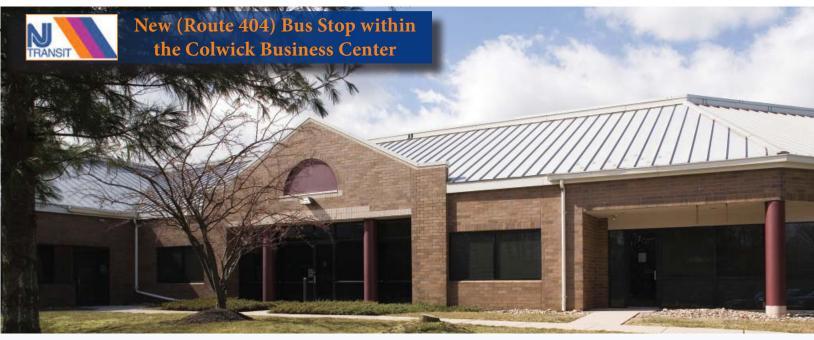

#### Property/Area Description

- Under new local ownership and management
- Base building improvements underway
- Single-story buildings with no loss factor and direct, private 24/7 access to each tenant suite
- Very efficient layout with open bullpen areas and individual offices
- Daycare center located within the park
- Located in the business district of Cherry Hill, NJ at the intersection of Haddonfield and Church Road providing for easy access to Route 38, Route 70, 73, I-295 with convenient access to Philadelphia via the Benjamin Franklin Bridge and Betsy Ross Bridge
- Direct NJ Transit (ROUTE 404) bus service within the business park