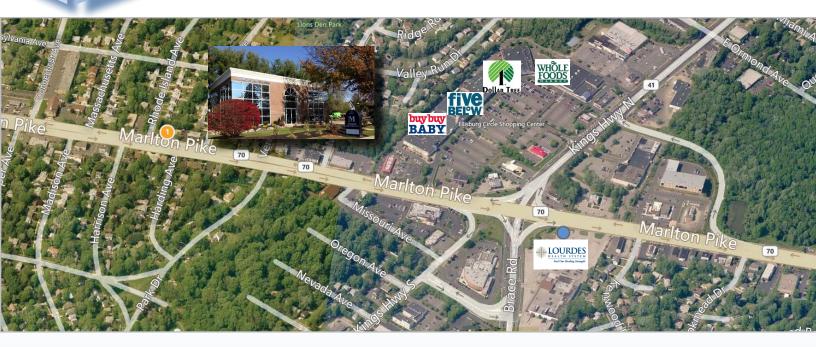

## Contact Us

Leor R. Hemo **Executive Vice President** D 856 857 6302 leor.hemo@wolfcre.com

Jason M. Wolf Principal D 856 857 6301 jason.wolf@wolfcre.com

| Building Features    |                                                                                                                                                                                                                                                                                                                           |  |
|----------------------|---------------------------------------------------------------------------------------------------------------------------------------------------------------------------------------------------------------------------------------------------------------------------------------------------------------------------|--|
| Location             | 532 Route 70 West<br>Cherry Hill, NJ                                                                                                                                                                                                                                                                                      |  |
| Size/SF Available    | +/-1,500 (1st Floor)                                                                                                                                                                                                                                                                                                      |  |
| Asking Lease Price   | \$2,250 per month plus utilities and janitorial                                                                                                                                                                                                                                                                           |  |
| Parking              | 3/1,000 sf                                                                                                                                                                                                                                                                                                                |  |
| Occupancy            | Available for immediate occupancy                                                                                                                                                                                                                                                                                         |  |
| Property Description | Highly visible contemporary office building with +/- 1500 sf on the first floor available for immediate occupancy. Great for any professional user.                                                                                                                                                                       |  |
| Area Description     | Located on Route 70 in Cherry Hill minutes from Philadelphia, I-295, NJ Turnpike and easy access to all southern New Jersey key towns. Surrounded by many amenities, shopping, restaurants, and in close proximity to Cherry Hill Mall. Located near Lourdes and Cooper Health systems and many other medical facilities. |  |
| Traffic Count        | 56,930 MPSI (Marlton Pike & Whitman Avenue)                                                                                                                                                                                                                                                                               |  |