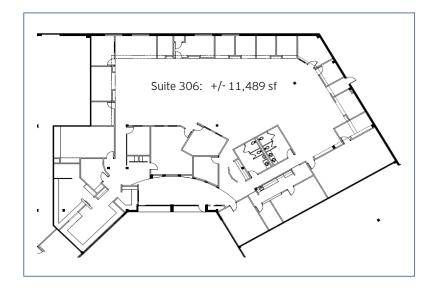

#### **Building Features**

| Location           | 53 Haddonfield Road, Cherry Hill, NJ                  |  |  |
|--------------------|-------------------------------------------------------|--|--|
| Size/SF Available  | Suite 330 B +/- 5,025 sf Suite 306: +/- 11,489 sf     |  |  |
| Asking Lease Price | \$9.50 - \$12.00/sf NNN                               |  |  |
| Parking            | 4.23/1,000 sf                                         |  |  |
| Occupancy          | Available for immediate occupancy                     |  |  |
| Signage            | Monument tenant directory and suite signage available |  |  |
|                    |                                                       |  |  |