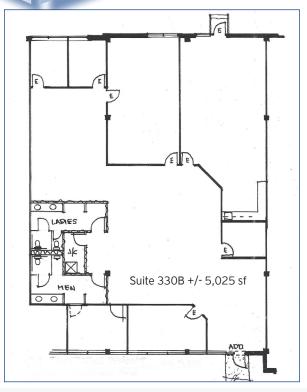

#### **Building Features**

| Location           | 53 Haddonfield Road, Cherry Hill, NJ                  |  |  |
|--------------------|-------------------------------------------------------|--|--|
| Size/SF Available  | Suite 330 B +/- 5,025 sf Suite 306: +/- 11,489 sf     |  |  |
| Asking Lease Price | \$9.50 - \$12.00/sf NNN                               |  |  |
| Parking            | 4.23/1,000 sf                                         |  |  |
| Occupancy          | Available for immediate occupancy                     |  |  |
| Signage            | Monument tenant directory and suite signage available |  |  |
|                    |                                                       |  |  |