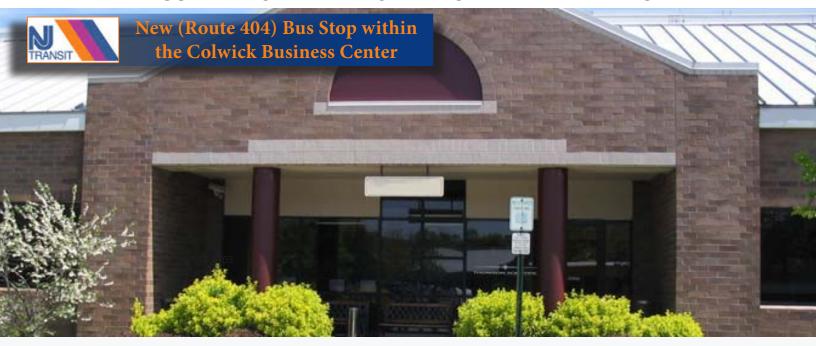

#### Property/Area Description

- Under new local ownership and management
- Base building improvements underway
- Single-story buildings with no loss factor and direct, private 24/7 access to each tenant
- Very efficient layout with open bullpen areas and individual offices
- Daycare center located within the park
- Located in the business district of Cherry Hill, NJ at the intersection of Haddonfield and Church Road providing for easy access to Route 38, Route 70, 73, I-295 with convenient access to Philadelphia via the Benjamin Franklin Bridge and Betsy Ross Bridge
- Direct NJ Transit (ROUTE 404) bus service within the business park
- Close proximity to local amenities (Cherry Hill Mall, Garden State Towne Center, banks, restaurants, etc.)