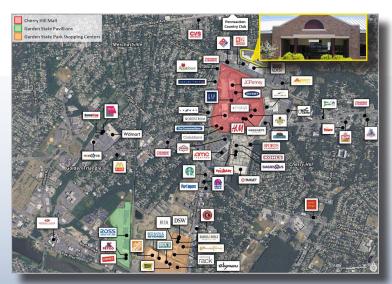

#### Property/Area Description

- Under new local ownership and management
- Base building improvements underway
- Single-story buildings with no loss factor and direct, private 24/7 access to each tenant
- Very efficient layout with open bullpen areas and individual offices
- Daycare center located within the park
- Located in the business district of Cherry Hill, NJ at the intersection of Haddonfield and Church Road providing for easy access to Route 38, Route 70, 73, I-295 with convenient access to Philadelphia via the Benjamin Franklin Bridge and Betsy Ross Bridge
- Direct NJ Transit (ROUTE 404) bus service within the business park
- Close proximity to local amenities (Cherry Hill Mall, Garden State Towne Center, banks, restaurants, etc.)