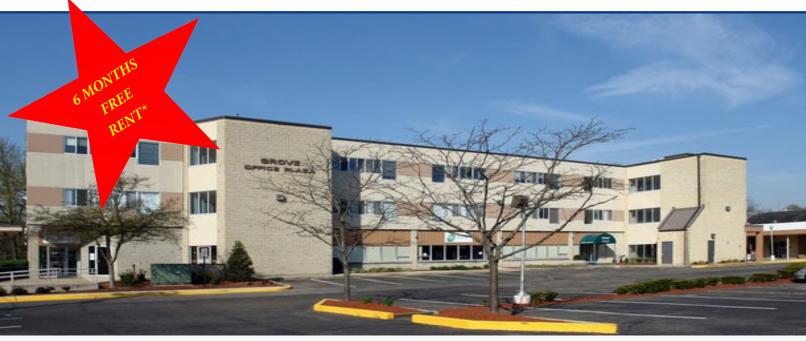

#### GROVE OFFICE PLAZA | 515 GROVE STREET | HADDON HEIGHTS | NJ

### Contact Us

Jason M. Wolf Principal

D 856 857 6301 jason.wolf@wolfcre.com

| Building Features            |                                                                                                                                                                                                                                          |  |  |  |
|------------------------------|------------------------------------------------------------------------------------------------------------------------------------------------------------------------------------------------------------------------------------------|--|--|--|
| Location                     | Grove Office Plaza<br>515 Grove Street<br>Haddon Heights, NJ                                                                                                                                                                             |  |  |  |
| Size/SF Available            | 1st Floor: 2,800 sf<br>3rd Floor: 1,050 sf<br>3rd Floor: 1,945 sf<br>3rd Floor: 4,670 sf                                                                                                                                                 |  |  |  |
| Asking Lease Rate            | \$15.50/sf gross plus utilities and janitorial service                                                                                                                                                                                   |  |  |  |
| Parking                      | 4/1000 sf                                                                                                                                                                                                                                |  |  |  |
| Occupancy                    | Available for immediate occupancy                                                                                                                                                                                                        |  |  |  |
| Signage                      | Monument/tenant directory at intersection of Route 30 and Grove Street.                                                                                                                                                                  |  |  |  |
| Area/Property<br>Description | Affordable mid-rise office building with suites available for immediate possession. Located immediately off Exit 29 of I-295 providing convenient North/South access. Public transportation available along Route 30 (White Horse Pike). |  |  |  |
| Traffic Count                | 33,170 ADV (White Horse Pike)                                                                                                                                                                                                            |  |  |  |
| Population                   | 118,444 (3 miles)                                                                                                                                                                                                                        |  |  |  |

\*6 MONTHS FREE RENT WITH A MINIMUM 5 YEAR LEASE

Wolf Commercial Real Estate www.wolfcre.com