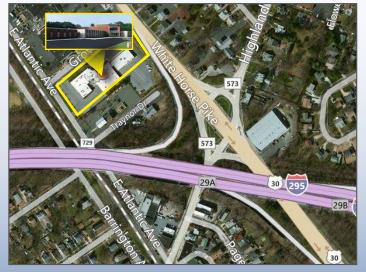

#### Contact Us

Jason M. Wolf Principal

D 856 857 6301 jason.wolf@wolfcre.com

| Building Features            |                                                                                                                                                                                                                  |  |  |
|------------------------------|------------------------------------------------------------------------------------------------------------------------------------------------------------------------------------------------------------------|--|--|
| Location                     | 500 Grove Street<br>Haddon Heights, Camden County, NJ                                                                                                                                                            |  |  |
| Size/SF Available            | 1st Floor: 5,124 sf<br>1st Floor: 11,754 sf                                                                                                                                                                      |  |  |
| Asking Sale Price            | \$18.00/sf Plus utilities and janitorial service                                                                                                                                                                 |  |  |
| Occupancy                    | Available January 2016                                                                                                                                                                                           |  |  |
| Signage                      | Building signage and tenant directory                                                                                                                                                                            |  |  |
| Area/Property<br>Description | 31,800 sf recently renovated multi-tenanted office building located immediately off Exit 29 of I-295 providing convenient North/South access. Public transportation available along Route 30 (White Horse Pike). |  |  |
| Traffic Count                | 33,170 ADV (White Horse Pike/Route 30)                                                                                                                                                                           |  |  |