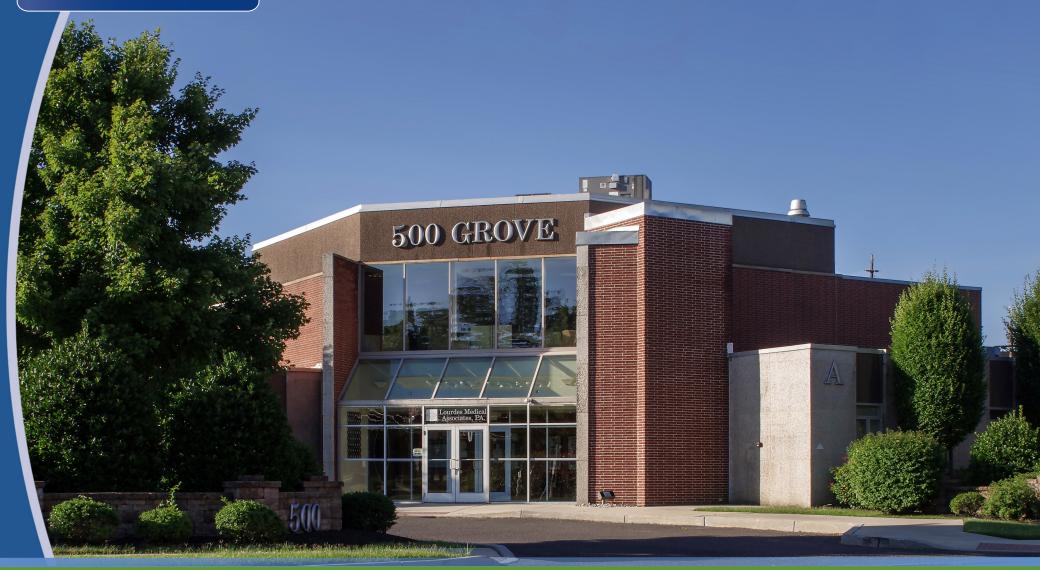

#### **Property Description**

Location **500 Grove Street** 

Haddon Heights, NJ

Size/SF Available Suite 300: 3,459 sf

Asking Lease Price \$18.00/sf Plus utilities and janitorial service

Parking Ample parking

Occupancy Available for immediate occupancy

Building and directory signage available Signage

Property/Area 31,800 sf recently renovated multi-tenanted office building Description located immediately off Exit 29 of I-295 providing convenient

North/South access. Public transportation available along Route

30 (White Horse Pike).