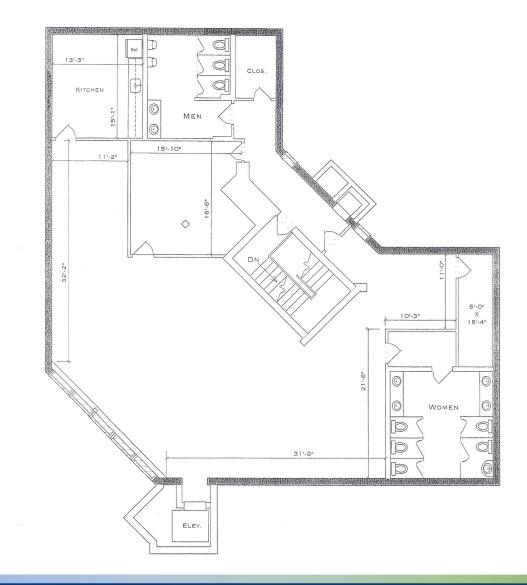

olf Commercial Real Estate** 

follow us: 🚹 🕒 in 🙆









www.WolfCRE.com



### 500 GROVE STREET | HADDON HEIGHTS | NJ



#### **Property Description**

Location **500 Grove Street** 

Haddon Heights, NJ

Size/SF Available Suite 300: 3,459 sf

Asking Lease Price \$18.00/sf Plus utilities and janitorial service

Parking Ample parking

Occupancy Available for immediate occupancy

Building and directory signage available Signage

Property/Area 31,800 sf recently renovated multi-tenanted office building Description located immediately off Exit 29 of I-295 providing convenient

North/South access. Public transportation available along Route

30 (White Horse Pike).

#### Contact Us

Jason M. Wolf, Managing Principal iason.wolf@wolfcre.com

856 857 6301

















# Suite 300: 3,459 SF