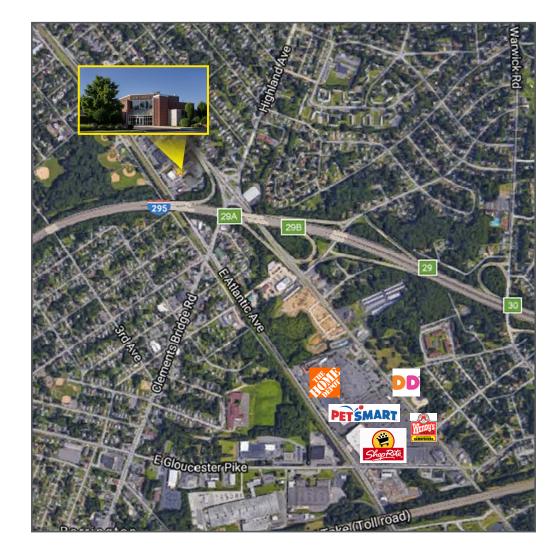

Occupancy Available for immediate occupancy

Building and directory signage available Signage

Property/Area 31,800 sf recently renovated multi-tenanted office building Description located immediately off Exit 29 of I-295 providing convenient

North/South access. Public transportation available along Route

30 (White Horse Pike).