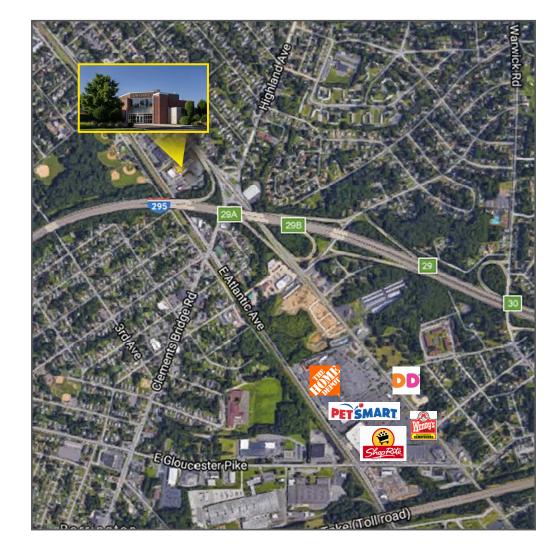

#### **Property Description**

| Location                     | 500 Grove Street<br>Haddon Heights, NJ                                                                                                                                                                                    |
|------------------------------|---------------------------------------------------------------------------------------------------------------------------------------------------------------------------------------------------------------------------|
| Size/SF Available            | Suite 100: 11,754 sf Suite 200: 5,214 sf Suite 300: 3,459 sf (Suites 100 & 200 are contiguous for a total of +/- 16,968 sf)                                                                                               |
| Asking Lease Price           | \$18.00/sf Plus utilities and janitorial service                                                                                                                                                                          |
| Parking                      | Ample parking                                                                                                                                                                                                             |
| Occupancy                    | Available for immediate occupancy                                                                                                                                                                                         |
| Signage                      | Building and directory signage available                                                                                                                                                                                  |
| Property/Area<br>Description | 31,800 sf recently renovated multi-tenanted office building<br>located immediately off Exit 29 of I-295 providing convenient<br>North/South access. Public transportation available along Route<br>30 (White Horse Pike). |