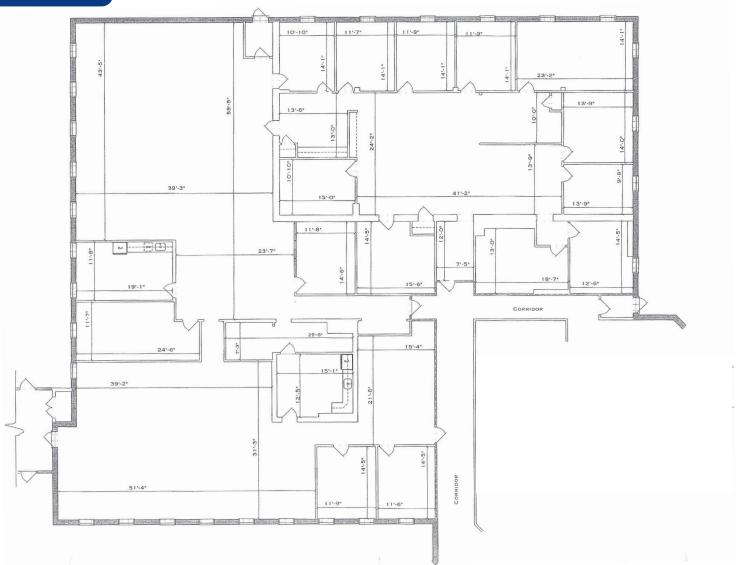

# Suite 100: 11,754 SF

www.wolfcre.com

# Suite 200: 5,214 SF

www.wolfcre.com

## Suite 300: 3,459 SF