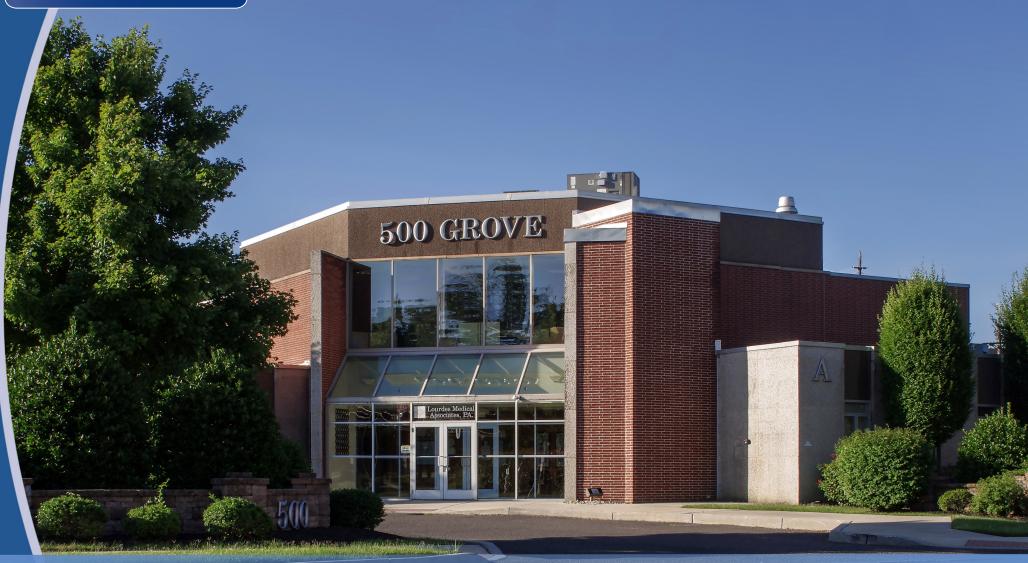

### +/- 3,459-16,968 SF PROFESSIONAL OFFICE SUITE FOR LEASE

### 500 GROVE STREET | HADDON HEIGHTS | NJ

Wolf Commercial Real Estate follow us: 👔 🕒 🛅 🖸

**CORFAC** International

#### **Property Description**

| Location                     | 500 Grove Street<br>Haddon Heights, NJ                                                                                                                                                                                    |
|------------------------------|---------------------------------------------------------------------------------------------------------------------------------------------------------------------------------------------------------------------------|
| Size/SF Available            | Suite 100: 11,754 sf Suite 200: 5,214 sf Suite 300: 3,459 sf (Suites 100 & 200 are contiguous for a total of +/- 16,968 sf)                                                                                               |
| Asking Lease Price           | \$18.00/sf Plus utilities and janitorial service                                                                                                                                                                          |
| Parking                      | Ample parking                                                                                                                                                                                                             |
| Occupancy                    | Available for immediate occupancy                                                                                                                                                                                         |
| Signage                      | Building and directory signage available                                                                                                                                                                                  |
| Property/Area<br>Description | 31,800 sf recently renovated multi-tenanted office building<br>located immediately off Exit 29 of I-295 providing convenient<br>North/South access. Public transportation available along Route<br>30 (White Horse Pike). |