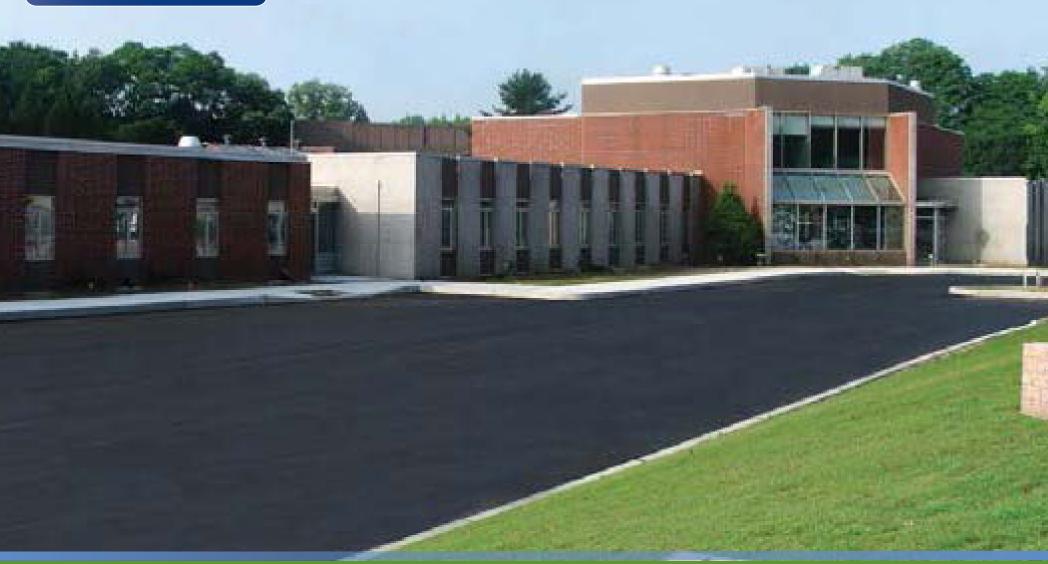

## **Property Description**

500 Grove Street Location

Haddon Heights, NJ

Size/SF Available Suite 300: 3,459 sf

\$16.00/sf Plus utilities and janitorial service Asking Lease Price

Ample parking Parking

Available for immediate occupancy Occupancy

Building and directory signage available Signage

Property/Area 31,800 sf recently renovated multi-tenanted office building Description

located immediately off Exit 29 of I-295 providing convenient North/South access. Public transportation available along

Route 30 (White Horse Pike).