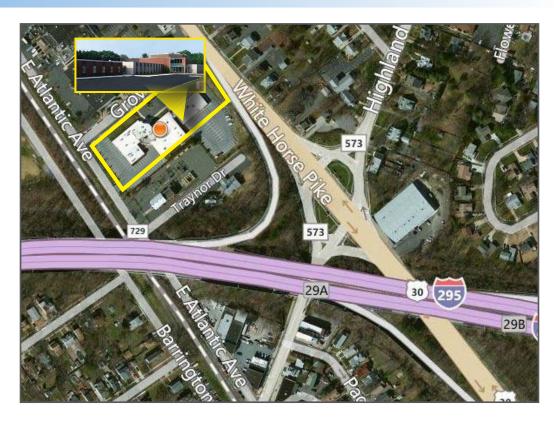

Building and directory signage available Signage

Property/Area 31,800 sf recently renovated multi-tenanted office building Description

located immediately off Exit 29 of I-295 providing convenient North/South access. Public transportation available along

Route 30 (White Horse Pike).