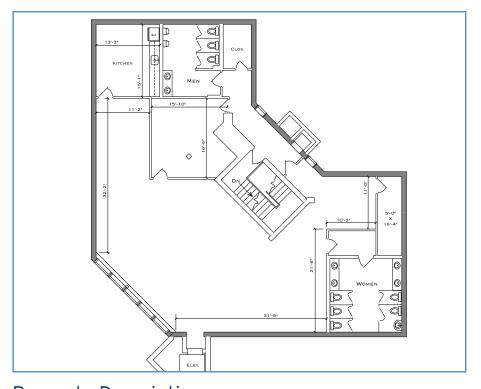

## **Property Description**

500 Grove Street Location

Haddon Heights, NJ

Size/SF Available Suite 300: 3,459 sf

\$16.00/sf Plus utilities and janitorial service Asking Lease Price

Ample parking Parking

Available for immediate occupancy Occupancy