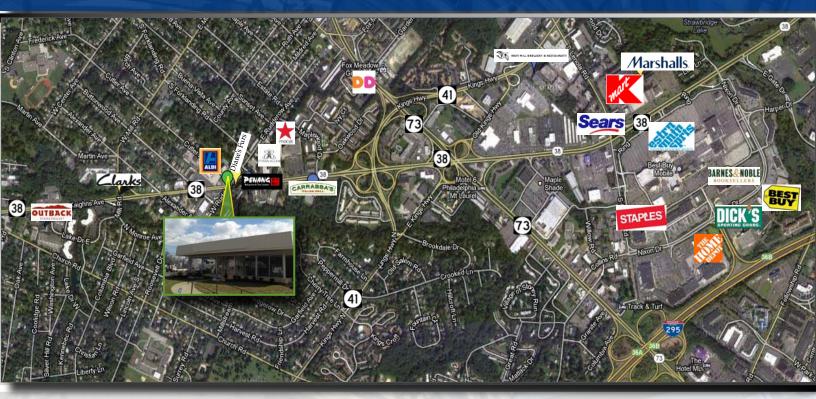

## Contact Us

Jason M. Wolf Principal

D 856 857 6301

jason.wolf@wolfcre.com

Leor R. Hemo Executive Vice President

D 856 857 6302 leor.hemo@wolfcre.com

| Dulluling Features                      |                                                                                                                                                                                                                                                                                        |  |
|-----------------------------------------|----------------------------------------------------------------------------------------------------------------------------------------------------------------------------------------------------------------------------------------------------------------------------------------|--|
| Location                                | 470 Route 38<br>Maple Shade, NJ                                                                                                                                                                                                                                                        |  |
| Size/SF Available                       | 1,020 sf - 3,960 Retail Unit 1,468 sf - Storage-Vacant } 5,428 sf                                                                                                                                                                                                                      |  |
| Asking Lease Price<br>Asking Sale Price | \$12.50/sf NNN<br>Call for information                                                                                                                                                                                                                                                 |  |
| Parking                                 | Ample parking                                                                                                                                                                                                                                                                          |  |
| Occupancy                               | Available for immediate occupancy                                                                                                                                                                                                                                                      |  |
| Signage                                 | Pylon and building signage available                                                                                                                                                                                                                                                   |  |
| Area Description                        | Located on Route 38 at the intersection of Rudderow Avenue within close proximity to Philadelphia via Ben Franklin Bridge. The immediate area is improved by residential neighborhoods, commercial entities, hotels, shopping centers, gas stations, restaurants and office buildings. |  |
| Property Description                    | Zoned Business Development (BD). Property comprises of 5,428 square feet of Retail & Warehouse space situated on +/57 Acres.                                                                                                                                                           |  |