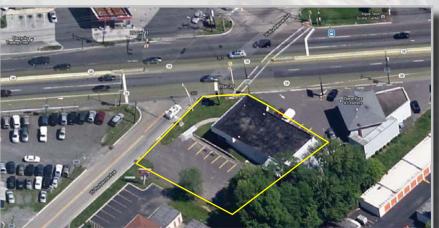

## Contact Us

Jason M. Wolf Principal

D 856 857 6301

jason.wolf@wolfcre.com

Leor R. Hemo Executive Vice President

D 856 857 6302 leor.hemo@wolfcre.com

| Dulluling Features                      |                                                                                                                                                                                                                                                                                        |  |
|-----------------------------------------|----------------------------------------------------------------------------------------------------------------------------------------------------------------------------------------------------------------------------------------------------------------------------------------|--|
| Location                                | 470 Route 38<br>Maple Shade, NJ                                                                                                                                                                                                                                                        |  |
| Size/SF Available                       | 1,020 sf - 3,960 Retail Unit 1,468 sf - Storage-Vacant } 5,428 sf                                                                                                                                                                                                                      |  |
| Asking Lease Price<br>Asking Sale Price | \$12.50/sf NNN<br>Call for information                                                                                                                                                                                                                                                 |  |
| Parking                                 | Ample parking                                                                                                                                                                                                                                                                          |  |
| Occupancy                               | Available for immediate occupancy                                                                                                                                                                                                                                                      |  |
| Signage                                 | Pylon and building signage available                                                                                                                                                                                                                                                   |  |
| Area Description                        | Located on Route 38 at the intersection of Rudderow Avenue within close proximity to Philadelphia via Ben Franklin Bridge. The immediate area is improved by residential neighborhoods, commercial entities, hotels, shopping centers, gas stations, restaurants and office buildings. |  |
| Property Description                    | Zoned Business Development (BD). Property comprises of 5,428 square feet of Retail & Warehouse space situated on +/57 Acres.                                                                                                                                                           |  |