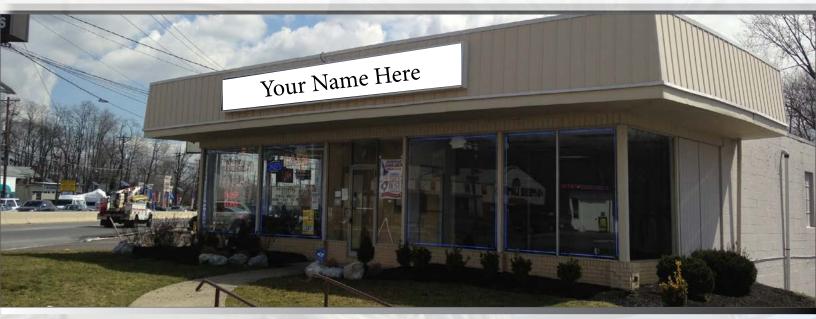

# RETAIL SPACE AVAILABLE

470 ROUTE 38 - MAPLE SHADE - NJ

**Building Features** 

## Contact Us

Jason M. Wolf Principal

D 856 857 6301

jason.wolf@wolfcre.com

Leor R. Hemo Executive Vice President

D 856 857 6302 leor.hemo@wolfcre.com

| Dulluling Features                      |                                                                                                                                                                                                                                                                                        |  |
|-----------------------------------------|----------------------------------------------------------------------------------------------------------------------------------------------------------------------------------------------------------------------------------------------------------------------------------------|--|
| Location                                | 470 Route 38<br>Maple Shade, NJ                                                                                                                                                                                                                                                        |  |
| Size/SF Available                       | 1,020 sf - 3,960 Retail Unit 1,468 sf - Storage-Vacant } 5,428 sf                                                                                                                                                                                                                      |  |
| Asking Lease Price<br>Asking Sale Price | \$12.50/sf NNN<br>Call for information                                                                                                                                                                                                                                                 |  |
| Parking                                 | Ample parking                                                                                                                                                                                                                                                                          |  |
| Occupancy                               | Available for immediate occupancy                                                                                                                                                                                                                                                      |  |
| Signage                                 | Pylon and building signage available                                                                                                                                                                                                                                                   |  |
| Area Description                        | Located on Route 38 at the intersection of Rudderow Avenue within close proximity to Philadelphia via Ben Franklin Bridge. The immediate area is improved by residential neighborhoods, commercial entities, hotels, shopping centers, gas stations, restaurants and office buildings. |  |
| Property Description                    | Zoned Business Development (BD). Property comprises of 5,428 square feet of Retail & Warehouse space situated on +/57 Acres.                                                                                                                                                           |  |