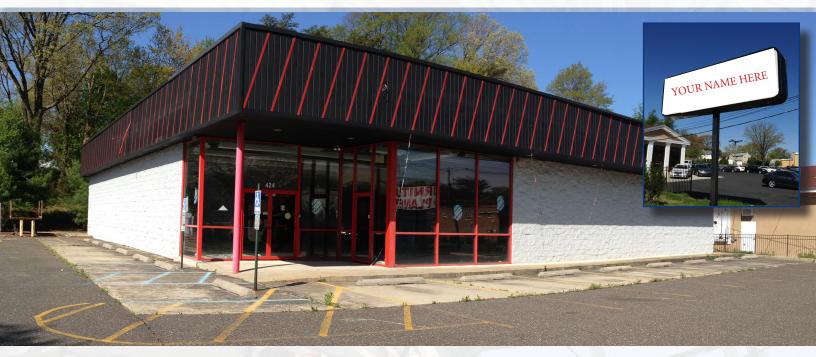

+/-7,000 SF RETAIL BUILDING FOR SALE OR LEASE

# RETAIL BUILDING FOR SALE OR LEASE 424 WHITE HORSE PIKE | MAGNOLIA | NJ

# Contact Us

Leor R. Hemo Executive Vice President D 856 857 6302 leor.hemo@wolfcre.com

Jason M. Wolf Principal D 856 857 6301 jason.wolf@wolfcre.com

follow us: **f E i** 

| Building Features                       |                                                                                                                                                                                                                                                                                                                                                                                                         |  |
|-----------------------------------------|---------------------------------------------------------------------------------------------------------------------------------------------------------------------------------------------------------------------------------------------------------------------------------------------------------------------------------------------------------------------------------------------------------|--|
| Location                                | 424 White Horse Pike<br>Magnolia, NJ                                                                                                                                                                                                                                                                                                                                                                    |  |
| Size/SF Available                       | +/-7,000 sf                                                                                                                                                                                                                                                                                                                                                                                             |  |
| Asking Sale Price<br>Asking Lease Price | \$850,000 (\$121.43/sf)<br>\$12.00/sf NNN                                                                                                                                                                                                                                                                                                                                                               |  |
| Parking                                 | 6.25/1,000 sf                                                                                                                                                                                                                                                                                                                                                                                           |  |
| Occupancy                               | Available for immediate occupancy                                                                                                                                                                                                                                                                                                                                                                       |  |
| Signage                                 | Building and monument signage available                                                                                                                                                                                                                                                                                                                                                                 |  |
| Property Description                    | Highly visible single story retail building with abundant parking available for<br>immediate occupancy/purchase. This former Advance Auto retail building offers a<br>great open retail space with the flexibility to fit any type of retail or professional use.                                                                                                                                       |  |
| Area Description                        | Located in Magnolia, NJ on heavily travelled White Horse Pike (Route 30) within<br>minutes from I-295 and quick access to Southern New Jersey key towns and<br>Philadelphia. This highly visible property is located within a densely populated area<br>with excellent demographics. The subject property is located in busy retail corridor<br>offering many amenities and large box retailers nearby. |  |