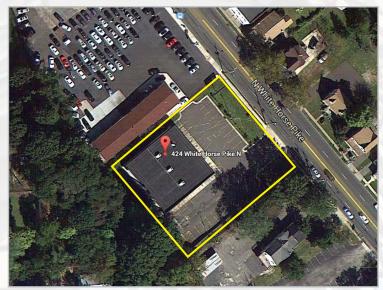

# Contact Us

Leor R. Hemo Executive Vice President D 856 857 6302 leor.hemo@wolfcre.com

Jason M. Wolf Principal D 856 857 6301 jason.wolf@wolfcre.com

follow us: **f E i** 

| Building Features                       |                                                                                                                                                                                                                                                                                                                                                                                                         |  |
|-----------------------------------------|---------------------------------------------------------------------------------------------------------------------------------------------------------------------------------------------------------------------------------------------------------------------------------------------------------------------------------------------------------------------------------------------------------|--|
| Location                                | 424 White Horse Pike<br>Magnolia, NJ                                                                                                                                                                                                                                                                                                                                                                    |  |
| Size/SF Available                       | +/-7,000 sf                                                                                                                                                                                                                                                                                                                                                                                             |  |
| Asking Sale Price<br>Asking Lease Price | \$850,000 (\$121.43/sf)<br>\$12.00/sf NNN                                                                                                                                                                                                                                                                                                                                                               |  |
| Parking                                 | 6.25/1,000 sf                                                                                                                                                                                                                                                                                                                                                                                           |  |
| Occupancy                               | Available for immediate occupancy                                                                                                                                                                                                                                                                                                                                                                       |  |
| Signage                                 | Building and monument signage available                                                                                                                                                                                                                                                                                                                                                                 |  |
| Property Description                    | Highly visible single story retail building with abundant parking available for<br>immediate occupancy/purchase. This former Advance Auto retail building offers a<br>great open retail space with the flexibility to fit any type of retail or professional use.                                                                                                                                       |  |
| Area Description                        | Located in Magnolia, NJ on heavily travelled White Horse Pike (Route 30) within<br>minutes from I-295 and quick access to Southern New Jersey key towns and<br>Philadelphia. This highly visible property is located within a densely populated area<br>with excellent demographics. The subject property is located in busy retail corridor<br>offering many amenities and large box retailers nearby. |  |