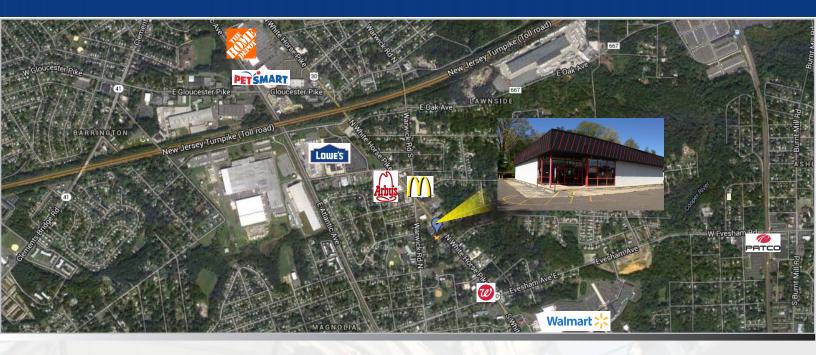

# Contact Us

Leor R. Hemo Executive Vice President D 856 857 6302 leor.hemo@wolfcre.com

Jason M. Wolf Principal D 856 857 6301 jason.wolf@wolfcre.com

follow us: **f E i** 

| Building Features                       |                                                                                                                                                                                                                                                                                                                                                                                                         |  |
|-----------------------------------------|---------------------------------------------------------------------------------------------------------------------------------------------------------------------------------------------------------------------------------------------------------------------------------------------------------------------------------------------------------------------------------------------------------|--|
| Location                                | 424 White Horse Pike<br>Magnolia, NJ                                                                                                                                                                                                                                                                                                                                                                    |  |
| Size/SF Available                       | +/-7,000 sf                                                                                                                                                                                                                                                                                                                                                                                             |  |
| Asking Sale Price<br>Asking Lease Price | \$850,000 (\$121.43/sf)<br>\$12.00/sf NNN                                                                                                                                                                                                                                                                                                                                                               |  |
| Parking                                 | 6.25/1,000 sf                                                                                                                                                                                                                                                                                                                                                                                           |  |
| Occupancy                               | Available for immediate occupancy                                                                                                                                                                                                                                                                                                                                                                       |  |
| Signage                                 | Building and monument signage available                                                                                                                                                                                                                                                                                                                                                                 |  |
| Property Description                    | Highly visible single story retail building with abundant parking available for<br>immediate occupancy/purchase. This former Advance Auto retail building offers a<br>great open retail space with the flexibility to fit any type of retail or professional use.                                                                                                                                       |  |
| Area Description                        | Located in Magnolia, NJ on heavily travelled White Horse Pike (Route 30) within<br>minutes from I-295 and quick access to Southern New Jersey key towns and<br>Philadelphia. This highly visible property is located within a densely populated area<br>with excellent demographics. The subject property is located in busy retail corridor<br>offering many amenities and large box retailers nearby. |  |