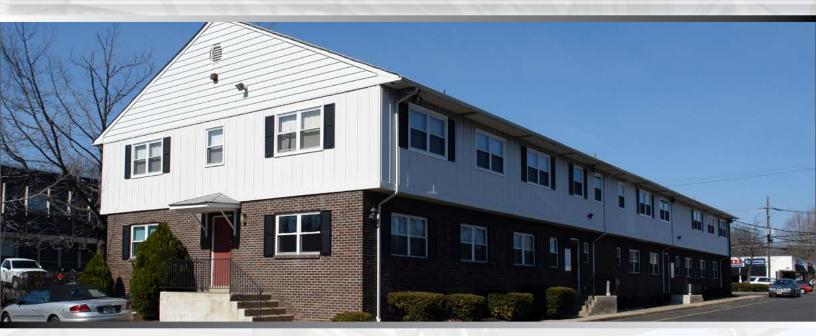

#### OFFICE SPACE - 411 EAST ROUTE 70 - CHERRY HILL - NJ

| F | B | in |
|---|---|----|

| Building Features           |                                                                                                                           |
|-----------------------------|---------------------------------------------------------------------------------------------------------------------------|
| Location                    | 411 East Route 70,<br>Cherry Hill, NJ                                                                                     |
| Size/SF Available           | +/- 1,377 SF located on the second floor                                                                                  |
| Asking Lease Rate           | Aggressive full service rental                                                                                            |
| Parking                     | Excellent parking ratio                                                                                                   |
| Occupancy                   | Available for immediate occupancy                                                                                         |
| Signage                     | Monument directory on Route 70                                                                                            |
| Area description            | Within close proximity to I-295 providing for convenient North/South access. Surrounded by retail, restaurants and banks. |
| Traffic Count<br>E Route 70 | 52,165 AVD                                                                                                                |
| Population<br>3 Mile Radius | 88,949                                                                                                                    |