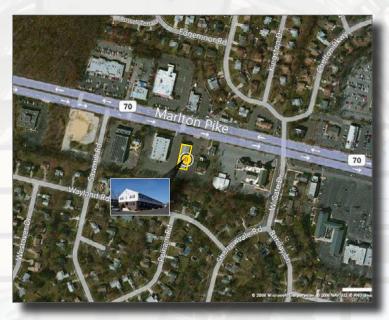

| F | B | in |
|---|---|----|

| Building Features           |                                                                                                                           |
|-----------------------------|---------------------------------------------------------------------------------------------------------------------------|
| Location                    | 411 East Route 70,<br>Cherry Hill, NJ                                                                                     |
| Size/SF Available           | +/- 1,377 SF located on the second floor                                                                                  |
| Asking Lease Rate           | Aggressive full service rental                                                                                            |
| Parking                     | Excellent parking ratio                                                                                                   |
| Occupancy                   | Available for immediate occupancy                                                                                         |
| Signage                     | Monument directory on Route 70                                                                                            |
| Area description            | Within close proximity to I-295 providing for convenient North/South access. Surrounded by retail, restaurants and banks. |
| Traffic Count<br>E Route 70 | 52,165 AVD                                                                                                                |
| Population<br>3 Mile Radius | 88,949                                                                                                                    |