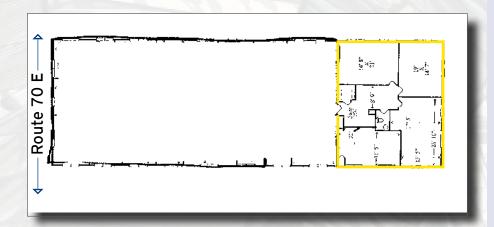

| F | B | in |
|---|---|----|

| Building Features           |                                                                                                                           |
|-----------------------------|---------------------------------------------------------------------------------------------------------------------------|
| Location                    | 411 East Route 70,<br>Cherry Hill, NJ                                                                                     |
| Size/SF Available           | +/- 1,377 SF located on the second floor                                                                                  |
| Asking Lease Rate           | Aggressive full service rental                                                                                            |
| Parking                     | Excellent parking ratio                                                                                                   |
| Occupancy                   | Available for immediate occupancy                                                                                         |
| Signage                     | Monument directory on Route 70                                                                                            |
| Area description            | Within close proximity to I-295 providing for convenient North/South access. Surrounded by retail, restaurants and banks. |
| Traffic Count<br>E Route 70 | 52,165 AVD                                                                                                                |
| Population<br>3 Mile Radius | 88,949                                                                                                                    |