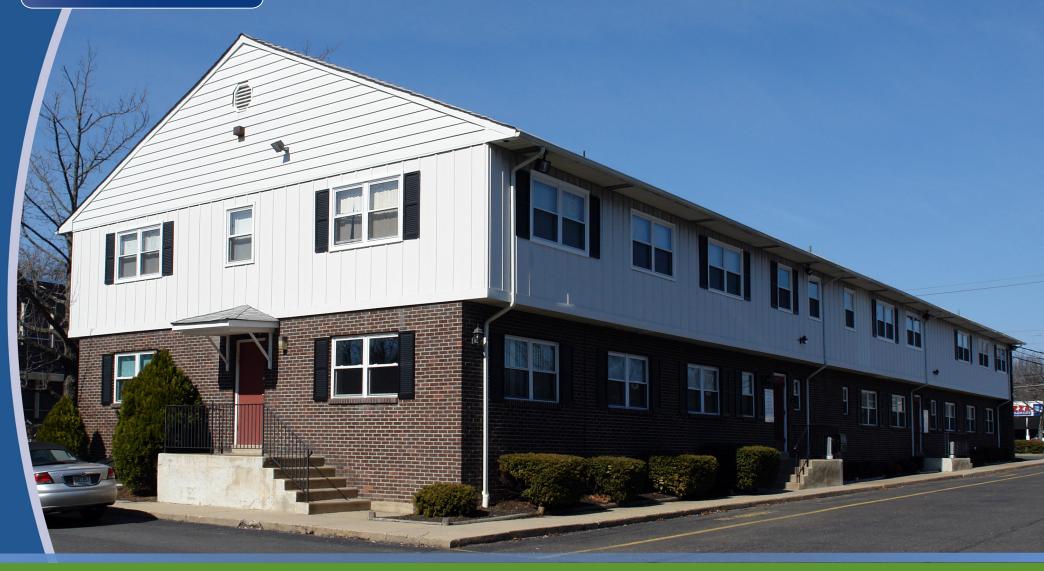

# 411 EAST ROUTE 70 | CHERRY HILL | NJ

### **Property Description**

| Location                       | 411 East Route 70<br>Cherry Hill, NJ                                                                                                                                                                                                            |
|--------------------------------|-------------------------------------------------------------------------------------------------------------------------------------------------------------------------------------------------------------------------------------------------|
| Size/SF<br>Available           | +/- 10,000 SF<br>Lease: Suite 200: 1,524 sf                                                                                                                                                                                                     |
| Sale Price<br>Lease Price      | \$1,200,000<br>\$16.50/sf Full Service (Suite 200)                                                                                                                                                                                              |
| Parking                        | Ample parking                                                                                                                                                                                                                                   |
| Occupancy                      | Available for immediate occupancy                                                                                                                                                                                                               |
| Signage                        | Monument directory signage on Route 70                                                                                                                                                                                                          |
| Property / Area<br>Description | <ul> <li>Suite has its own HVAC unit and thermostat control</li> <li>Separate bathroom located in suite</li> <li>New windows, alarm system and parking lot which was recently repaved</li> <li>ED lighted directory cign on Poute 70</li> </ul> |

- LED lighted directory sign on Route 70
- Other tenants include several law firms and an orthodontist
- Within close proximity to I-295 providing for convenient North/South access. Surrounded by retail, restaurants, banks including Ellisburg Shopping Center and Ponzio's Diner.