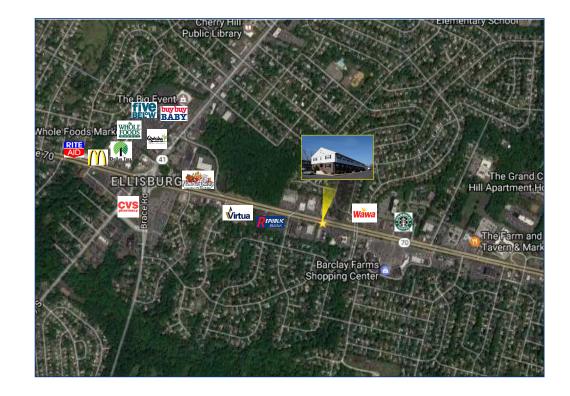

- LED lighted directory sign on Route 70
- Other tenants include several law firms and an orthodontist
- Within close proximity to I-295 providing for convenient North/South access. Surrounded by retail, restaurants, banks including Ellisburg Shopping Center and Ponzio's Diner.