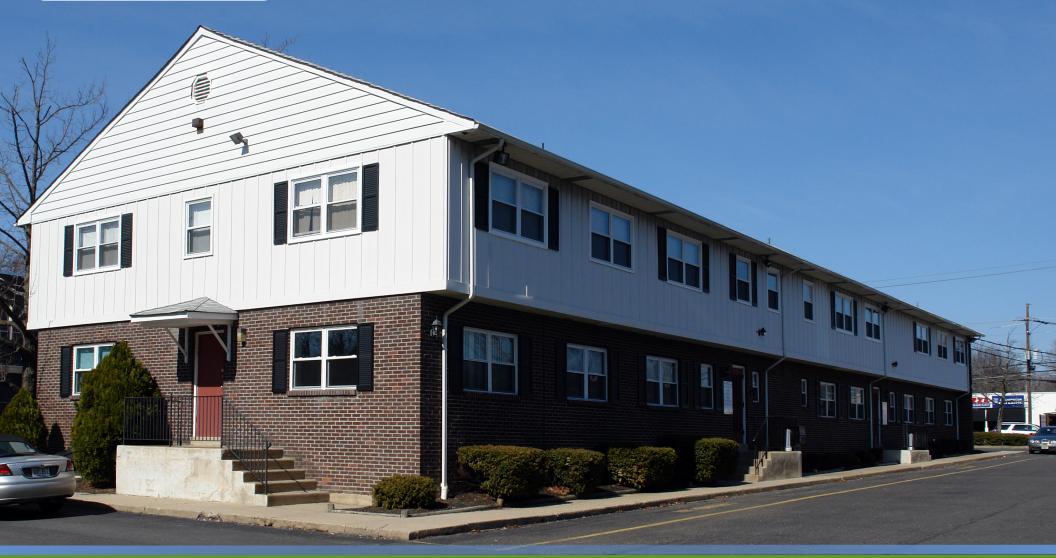

#### **Property Description**

Location 411 East Route 70

Cherry Hill, NJ

Size/SF Available Suite 200: 1,524 sf

\$16.50/sf Full Service Asking Lease Price

**Parking** Ample parking

Property Description

Occupancy Available for immediate occupancy

Monument directory signage on Route 70 Signage

Suite has its own HVAC unit and thermostat control

Separate bathroom located in suite

New windows, alarm system and parking lot which was recently repaved

LED lighted directory sign on Route 70