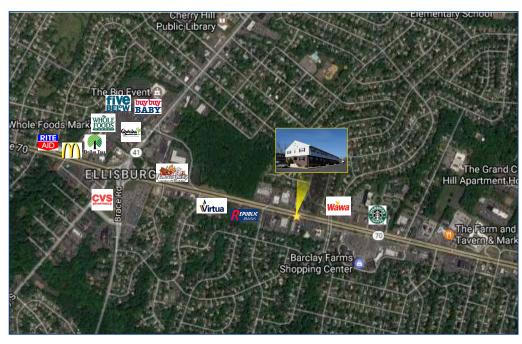

### Area Description

Within close proximity to I-295 providing for convenient North/South access. Surrounded by retail, restaurants, banks including Ellisburg Shopping Center and Ponzio's Diner.