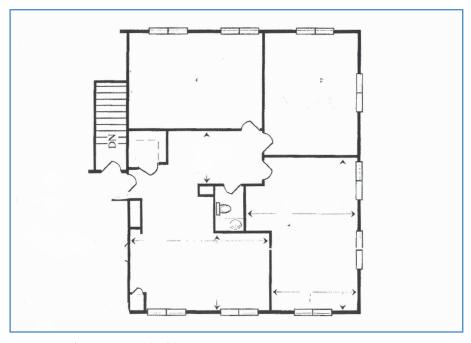

#### **Property Description**

Location 411 East Route 70

Cherry Hill, NJ

Size/SF Available Suite 200: 1,524 sf

\$16.50/sf Full Service Asking Lease Price

**Parking** Ample parking

Property Description

Occupancy Available for immediate occupancy

Monument directory signage on Route 70 Signage

Suite has its own HVAC unit and thermostat control

Separate bathroom located in suite

New windows, alarm system and parking lot which was recently repaved

LED lighted directory sign on Route 70