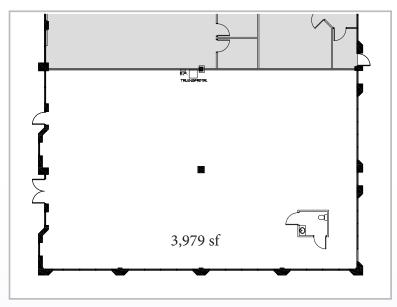

# 3,979 & 10,000 SF FOR LEASE

## Contact Us

Jason M. Wolf Managing Principal D 856 857 6301 jason.wolf@wolfcre.com

Leor R. Hemo Executive Vice President D 856 857 6302 leor.hemo@wolfcre.com

|  | Building Features  |                                                                           |  |
|--|--------------------|---------------------------------------------------------------------------|--|
|  | Location           | Marlton Crossing Office Park<br>406 Lippincott Drive<br>Marlton, NJ 08053 |  |
|  | Size/SF Available  | 3,979 & 10,000 sf                                                         |  |
|  | Asking Lease Price | \$11.00-\$12.00/sf NNN                                                    |  |
|  | Parking            | 4.50/1,000 sf                                                             |  |
|  | Occupancy          | Available for immediate occupancy                                         |  |
|  |                    |                                                                           |  |