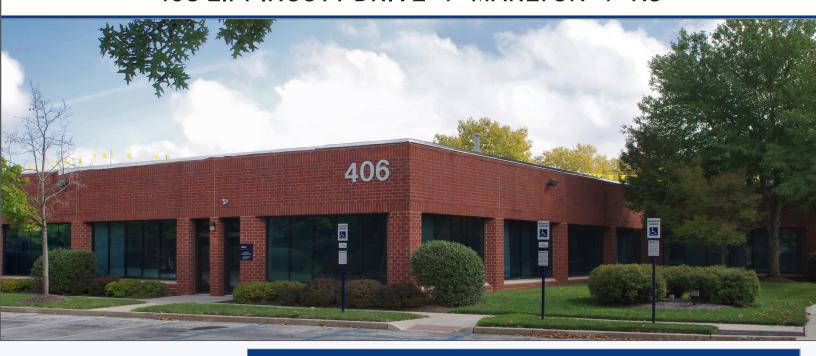

# PROFESSIONAL OFFICE SPACE AVAILABLE 406 LIPPINCOTT DRIVE | MARLTON | NJ

#### Property/Area Description

Signage

- Single-Story Class "A" Office
- Walking/Jogging Path Within Business Park
- ► Easy Access to Route 73
- Short Distance to both I-295 and the NJ Turnpike Entrances
- Close proximity to many shopping centers, including MarIton Crossing Shopping Center & The Promenade at Sagemore
- Many Restaurants nearby, including, PF Changs, Champs, Brios, and The Redstone American Grill