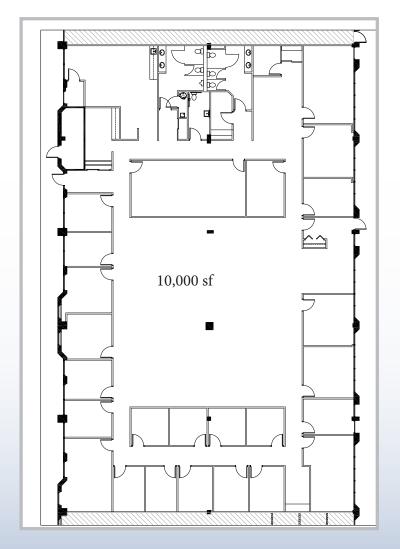

# 3,979 & 10,000 SF FOR LEASE

## Contact Us

Jason M. Wolf Managing Principal D 856 857 6301 jason.wolf@wolfcre.com

Leor R. Hemo Executive Vice President D 856 857 6302 leor.hemo@wolfcre.com

|  | Building Features  |                                                                           |  |
|--|--------------------|---------------------------------------------------------------------------|--|
|  | Location           | Marlton Crossing Office Park<br>406 Lippincott Drive<br>Marlton, NJ 08053 |  |
|  | Size/SF Available  | 3,979 & 10,000 sf                                                         |  |
|  | Asking Lease Price | \$11.00-\$12.00/sf NNN                                                    |  |
|  | Parking            | 4.50/1,000 sf                                                             |  |
|  | Occupancy          | Available for immediate occupancy                                         |  |
|  |                    |                                                                           |  |