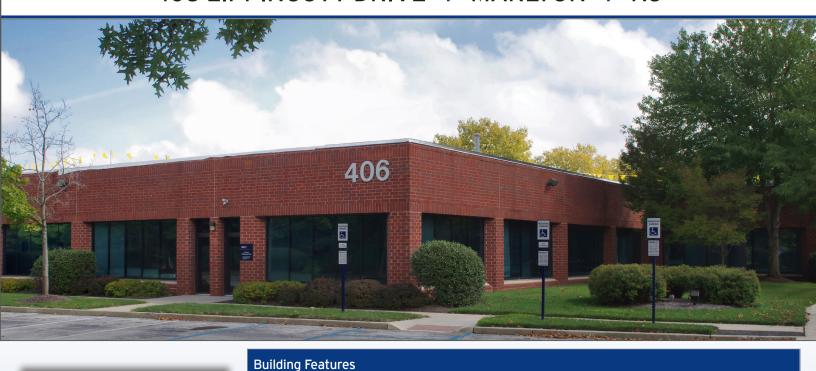

# PROFESSIONAL OFFICE SPACE AVAILABLE 406 LIPPINCOTT DRIVE | MARLTON | NJ

#### Property/Area Description

Occupancy

Signage

- Single-Story Class "A" Office
- Walking/Jogging Path Within Business Park
- ► Easy Access to Route 73
- Short Distance to both I-295 and the NJ Turnpike Entrances
- Close proximity to many shopping centers, including MarIton Crossing Shopping Center & The Promenade at Sagemore
- Many Restaurants nearby, including, PF Changs, Champs, Brios, and The Redstone American Grill