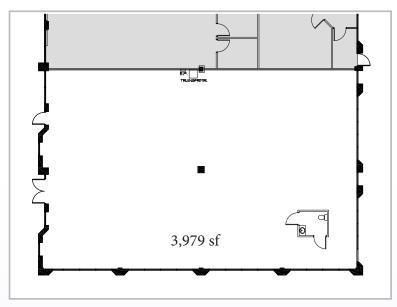

## 3,979 & 10,000 SF FOR LEASE

## Contact Us

Jason M. Wolf Managing Principal D 856 857 6301 jason.wolf@wolfcre.com

Leor R. Hemo
Executive Vice President
D 856 857 6302
leor.hemo@wolfcre.com

| Location           | Marlton Crossing Office Park<br>406 Lippincott Drive<br>Marlton, NJ 08053 |
|--------------------|---------------------------------------------------------------------------|
| Size/SF Available  | 3,979 & 10,000 sf                                                         |
| Asking Lease Price | \$12.00/sf NNN                                                            |
| Parking            | 4.50/1,000 sf                                                             |