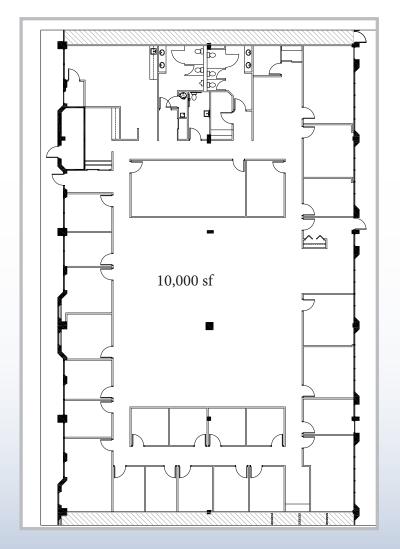

## 3,979 & 10,000 SF FOR LEASE

## Contact Us

Jason M. Wolf Managing Principal D 856 857 6301 jason.wolf@wolfcre.com

Leor R. Hemo
Executive Vice President
D 856 857 6302
leor.hemo@wolfcre.com

| Location           | Marlton Crossing Office Park<br>406 Lippincott Drive<br>Marlton, NJ 08053 |
|--------------------|---------------------------------------------------------------------------|
| Size/SF Available  | 3,979 & 10,000 sf                                                         |
| Asking Lease Price | \$12.00/sf NNN                                                            |
| Parking            | 4.50/1,000 sf                                                             |