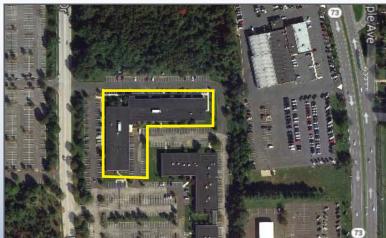

### Contact Us

Jason M. Wolf Principal D 856 857 6301 jason.wolf@wolfcre.com

Leor R. Hemo Executive Vice President D 856 857 6302 leor.hemo@wolfcre.com

| Building Features  |                                                                                                                                                               |  |  |  |
|--------------------|---------------------------------------------------------------------------------------------------------------------------------------------------------------|--|--|--|
| Location           | 400 Lippincott Drive<br>Marlton, NJ 08053                                                                                                                     |  |  |  |
| Size/SF Available  | Suite 100: 11,784 sf Suite 120: 4,768 sf<br>Suite 115: 2,656 sf Suite 130: 12,976 sf (Medical Space)<br>Suites Above are Contiguous for a total of: 32,184 sf |  |  |  |
| Asking Lease Price | \$11.00-\$12.00/sf NNN                                                                                                                                        |  |  |  |
| Parking            | 4/1,000 sf                                                                                                                                                    |  |  |  |
| Occupancy          | Available for immediate occupancy                                                                                                                             |  |  |  |
| Signage            | Monument office complex directory and tenant suite signage available                                                                                          |  |  |  |
|                    |                                                                                                                                                               |  |  |  |