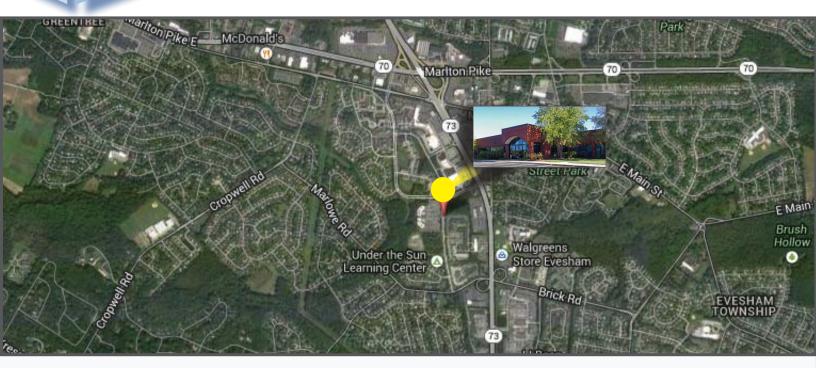

#### Property/Area Description

- Single-Story Class "A" Office
- Walking/Jogging Path Within Business Park
- Easy Access to Route 73
- Short Distance to both I-295 and the NJ Turnpike Entrances
- Close proximity to many shopping centers, including Marlton Crossing Shopping Center & The Promenade at Sagemore
- Many Restaurants nearby, Including, PF Changs, Champs, Brio and The Redstone American Grill
- This building was awarded an Energy Star level in 2012 for its operating efficiency

# **DEMOGRAPHIC SUMMARY**

|                     | 1 Mile        | 3 Miles                        | 5 Miles   |  |
|---------------------|---------------|--------------------------------|-----------|--|
| Population          | 8,662         | 67,719                         | 161,396   |  |
| Household           | 3,245         | 25,087                         | 62,814    |  |
| Median HH<br>Income | \$88,571      | \$96,185                       | \$89,921  |  |
| Avg HH Income       | \$106,317     | \$113,022                      | \$107,253 |  |
| Traffic Count       | 52,056 MPSI ( | 6 MPSI (Route 73 & Brick Road) |           |  |