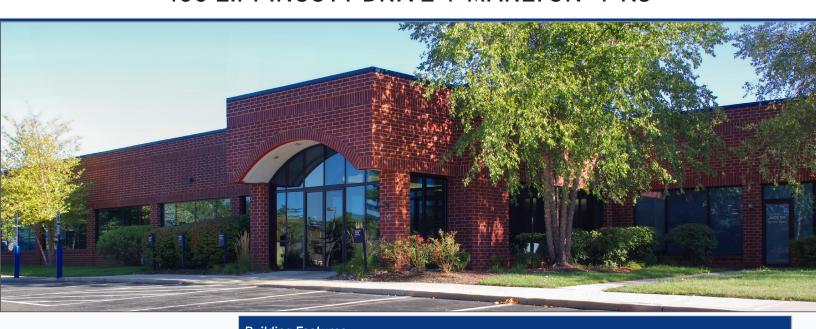

# PROFESSIONAL OFFICE SPACE AVAILABLE 400 LIPPINCOTT DRIVE | MARLTON | NJ

#### Property/Area Description

- Single-Story Class "A" Office
- Walking/Jogging Path Within Business Park
- Easy Access to Route 73
- Short Distance to both I-295 and the NJ Turnpike Entrances
- Close proximity to many shopping centers, including Marlton Crossing Shopping Center & The Promenade at Sagemore
- Many Restaurants nearby, Including, PF Changs, Champs, Brio and The Redstone American Grill
- This building was awarded an Energy Star level in 2012 for its operating efficiency