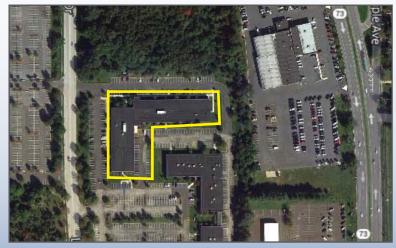

### Contact Us

Jason M. Wolf Managing Principal D 856 857 6301 jason.wolf@wolfcre.com

Leor R. Hemo Executive Vice President D 856 857 6302 leor.hemo@wolfcre.com

| Building Features  |                                                                      |  |  |
|--------------------|----------------------------------------------------------------------|--|--|
| Location           | 400 Lippincott Drive<br>Marlton, NJ 08053                            |  |  |
| Size/SF Available  | Suite 115: 2,656<br>Suite 120: 4,768                                 |  |  |
| Asking Lease Price | \$11.00-\$12.00/sf NNN                                               |  |  |
| Parking            | 3.60/1,000 sf                                                        |  |  |
| Occupancy          | Available for immediate occupancy                                    |  |  |
| Signage            | Monument office complex directory and tenant suite signage available |  |  |

#### Property/Area Description

- Single-Story Class "A" Office
- Walking/Jogging Path Within Business Park
- ► Easy Access to Route 73
- Short Distance to both I-295 and the NJ Turnpike Entrances
- Close proximity to many shopping centers, including Marlton Crossing Shopping Center & The Promenade at Sagemore
- Many Restaurants nearby, Including, PF Changs, Champs, Brio and The Redstone American Grill
- This building was awarded an Energy Star level in 2012 for its operating efficiency