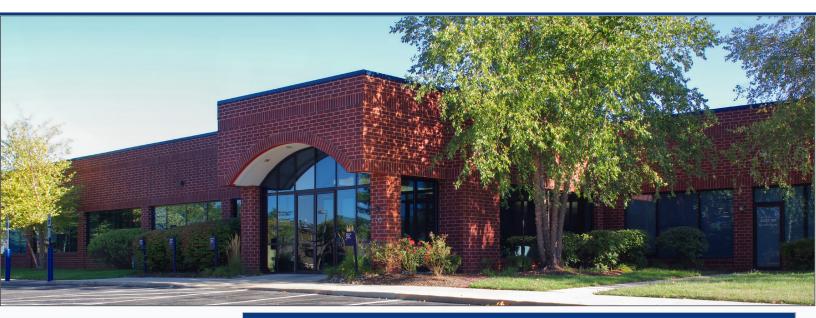

## 2,656 & 4,768 SF FOR LEASE

# PROFESSIONAL OFFICE SPACE AVAILABLE 400 LIPPINCOTT DRIVE | MARLTON | NJ

#### Property/Area Description

- Single-Story Class "A" Office
- Walking/Jogging Path Within Business Park
- ► Easy Access to Route 73
- Short Distance to both I-295 and the NJ Turnpike Entrances
- Close proximity to many shopping centers, including Marlton Crossing Shopping Center & The Promenade at Sagemore
- Many Restaurants nearby, Including, PF Changs, Champs, Brio and The Redstone American Grill
- This building was awarded an Energy Star level in 2012 for its operating efficiency