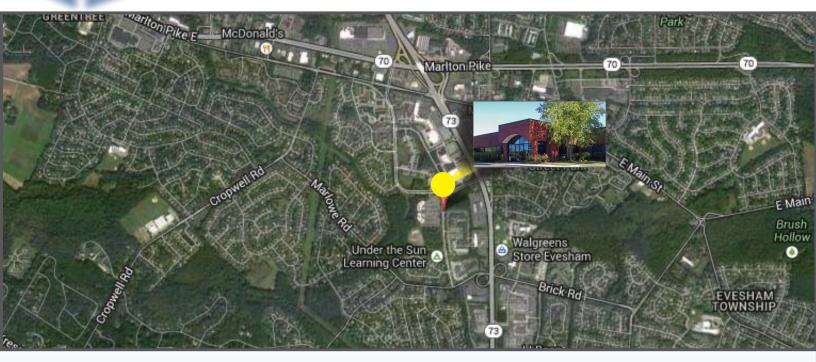

### Contact Us

Jason M. Wolf Managing Principal D 856 857 6301 jason.wolf@wolfcre.com

Leor R. Hemo Executive Vice President D 856 857 6302 leor.hemo@wolfcre.com

| Building Features  |                                                                      |  |  |
|--------------------|----------------------------------------------------------------------|--|--|
| Location           | 400 Lippincott Drive<br>Marlton, NJ 08053                            |  |  |
| Size/SF Available  | Suite 115: 2,656<br>Suite 120: 4,768                                 |  |  |
| Asking Lease Price | \$11.00-\$12.00/sf NNN                                               |  |  |
| Parking            | 3.60/1,000 sf                                                        |  |  |
| Occupancy          | Available for immediate occupancy                                    |  |  |
| Signage            | Monument office complex directory and tenant suite signage available |  |  |

#### Property/Area Description

- Single-Story Class "A" Office
- Walking/Jogging Path Within Business Park
- ► Easy Access to Route 73
- Short Distance to both I-295 and the NJ Turnpike Entrances
- Close proximity to many shopping centers, including Marlton Crossing Shopping Center & The Promenade at Sagemore
- Many Restaurants nearby, Including, PF Changs, Champs, Brio and The Redstone American Grill
- This building was awarded an Energy Star level in 2012 for its operating efficiency

## **DEMOGRAPHIC SUMMARY**

|                     | 1 Mile                              | 3 Miles   | 5 Miles   |
|---------------------|-------------------------------------|-----------|-----------|
| Population          | 8,662                               | 67,719    | 161,396   |
| Household           | 3,245                               | 25,087    | 62,814    |
| Median HH<br>Income | \$88,571                            | \$96,185  | \$89,921  |
| Avg HH Income       | \$106,317                           | \$113,022 | \$107,253 |
| Traffic Count       | 52,056 MPSI (Route 73 & Brick Road) |           |           |